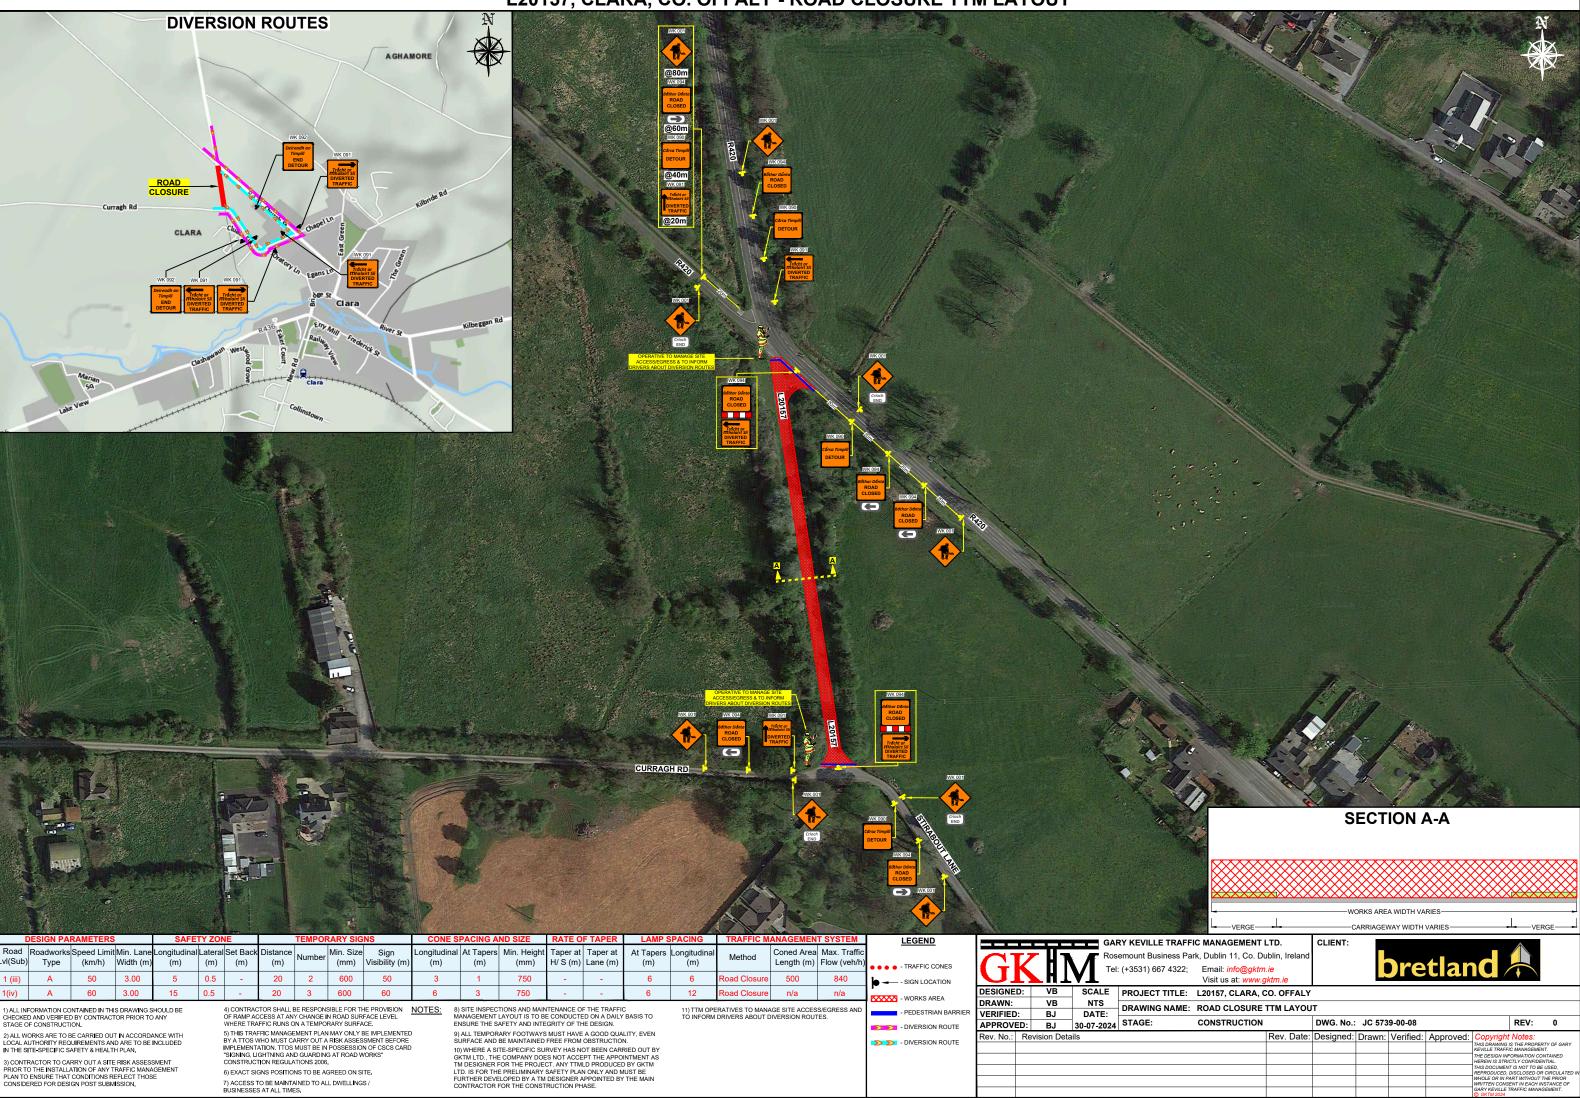

## L20157, CLARA, CO. OFFALY - ROAD CLOSURE TTM LAYOUT

| DESIGN PARAMETERS |           |            | SAFEITZUNE  |              |        | I EMPORART SIGNS |          |        |           | CONE SPACING AND SIZE |                  |           | RATE OF TAPER |          | LAWP SPACING |           | TRAFFIC MANAGEMENT STSTEM |              |            | LEGEND       |                         |
|-------------------|-----------|------------|-------------|--------------|--------|------------------|----------|--------|-----------|-----------------------|------------------|-----------|---------------|----------|--------------|-----------|---------------------------|--------------|------------|--------------|-------------------------|
| Road              | Roadworks | Speed Limi | t Min. Lane | Longitudinal | Latera | Set Back         | Distance | Number | Min. Size | Sign                  | Longitudinal     | At Tapers | Min. Height   | Taper at | Taper at     | At Tapers | Longitudinal              | Method       |            | Max. Traffic |                         |
| Lvl(Sub)          | Туре      | (km/h)     | Width (m)   | (m)          | (m)    | (m)              | (m)      | Number | (mm)      | Visibility (m)        | (m)              | (m)       | (mm)          | H/ S (m) | Lane (m)     | (m)       | (m)                       | Wethou       | Length (m) | Flow (veh/h) | • • • • - TRAFFIC CONES |
| 1 (iii)           | Α         | 50         | 3.00        | 5            | 0.5    | -                | 20       | 2      | 600       | 50                    | 3                | 1         | 750           | -        | -            | 6         | 6                         | Road Closure | 500        | 840          | - SIGN LOCATION         |
| 1(iv)             | А         | 60         | 3.00        | 15           | 0.5    | -                | 20       | 3      | 600       | 60                    | 6                | 3         | 750           | -        | -            | 6         | 12                        | Road Closure | n/a        | n/a          | - WORKS AREA            |
|                   |           |            |             |              |        |                  |          |        |           |                       | institution them |           |               |          |              |           |                           |              |            |              |                         |

|   | G         | K                        |    | Ros        | NRY KEVILLE TRAFF<br>semount Business Pa<br>el: (+3531) 667 4322; |  |  |  |  |
|---|-----------|--------------------------|----|------------|-------------------------------------------------------------------|--|--|--|--|
|   | DESIGNE   | D:                       | VB | SCALE      | PROJECT TITLE:                                                    |  |  |  |  |
|   | DRAWN:    |                          | VB | NTS        | DRAWING NAME:                                                     |  |  |  |  |
| 2 | VERIFIED  | ):                       | BJ | DATE:      |                                                                   |  |  |  |  |
|   | APPROVED: |                          | BJ | 30-07-2024 | STAGE:                                                            |  |  |  |  |
|   | Rev. No.: | v. No.: Revision Details |    |            |                                                                   |  |  |  |  |
|   |           |                          |    |            |                                                                   |  |  |  |  |
|   |           |                          |    |            |                                                                   |  |  |  |  |