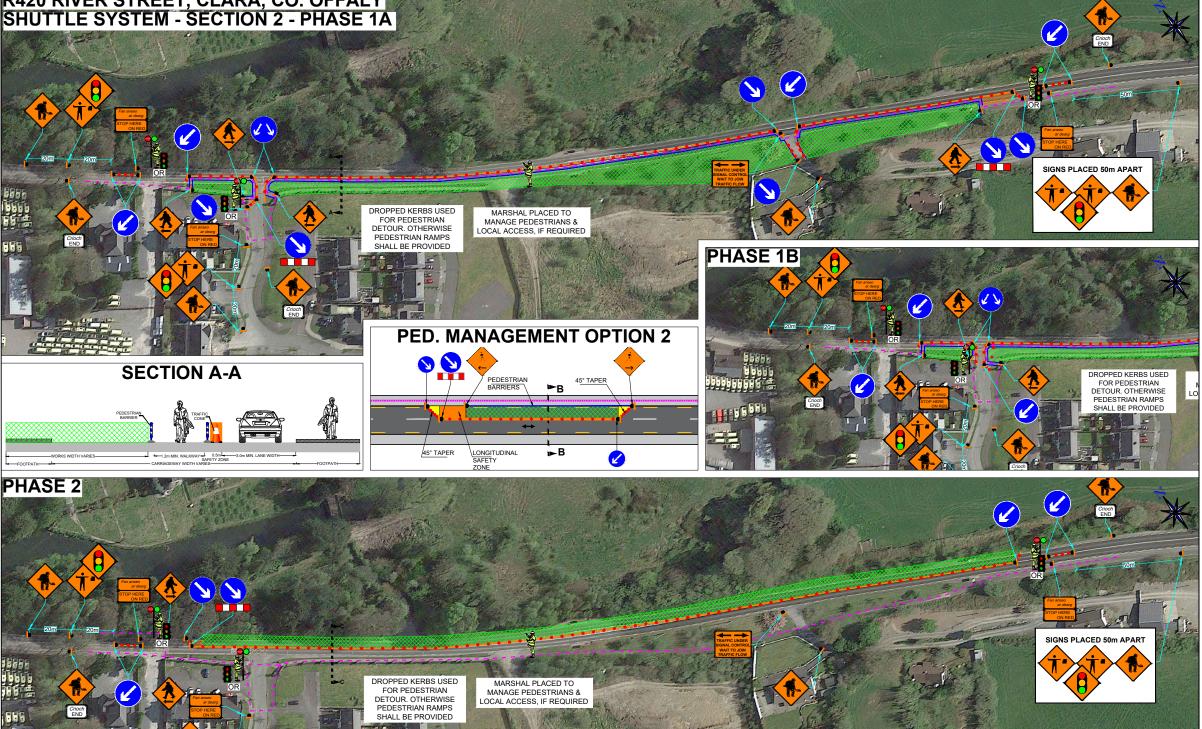

## R420 RIVER STREET, CLARA, CO. OFFALY SHUTTLE SYSTEM - SECTION 2 - PHASE 1A

## ADDITIONAL NOTES:

- ADVANCE WARNING SIGNS INCRESED ON APPROACH WHERE SPEED CHANGES IN NEAR VICINITY
- ADDITIONAL OPERATIVES MAY BE REQUIRED TO MANAGE LOCAL ACCESS & PEDESTRIANS.
- PEDESTRIAN RAMPS TO BE PROVIDED WHERE APPLICABLE.
- TRAFFIC LIGHTS MAY BE CONTROLLED MANUALLY DURING PEAK HOURS.
- ALL STOP FOR UP TO 3 MIN. PERIODS TO BE IMPLEMENTED, IF REQUIRED TO COMPLETE WORKS.

- TEMPORARY TRAFFIC SIGN
- TRAFFIC CONES
- SAFETY ZONE
- WORKS AREA
- PEDESTRIAN BARRIERS
- PEDESTRIAN ROUTE