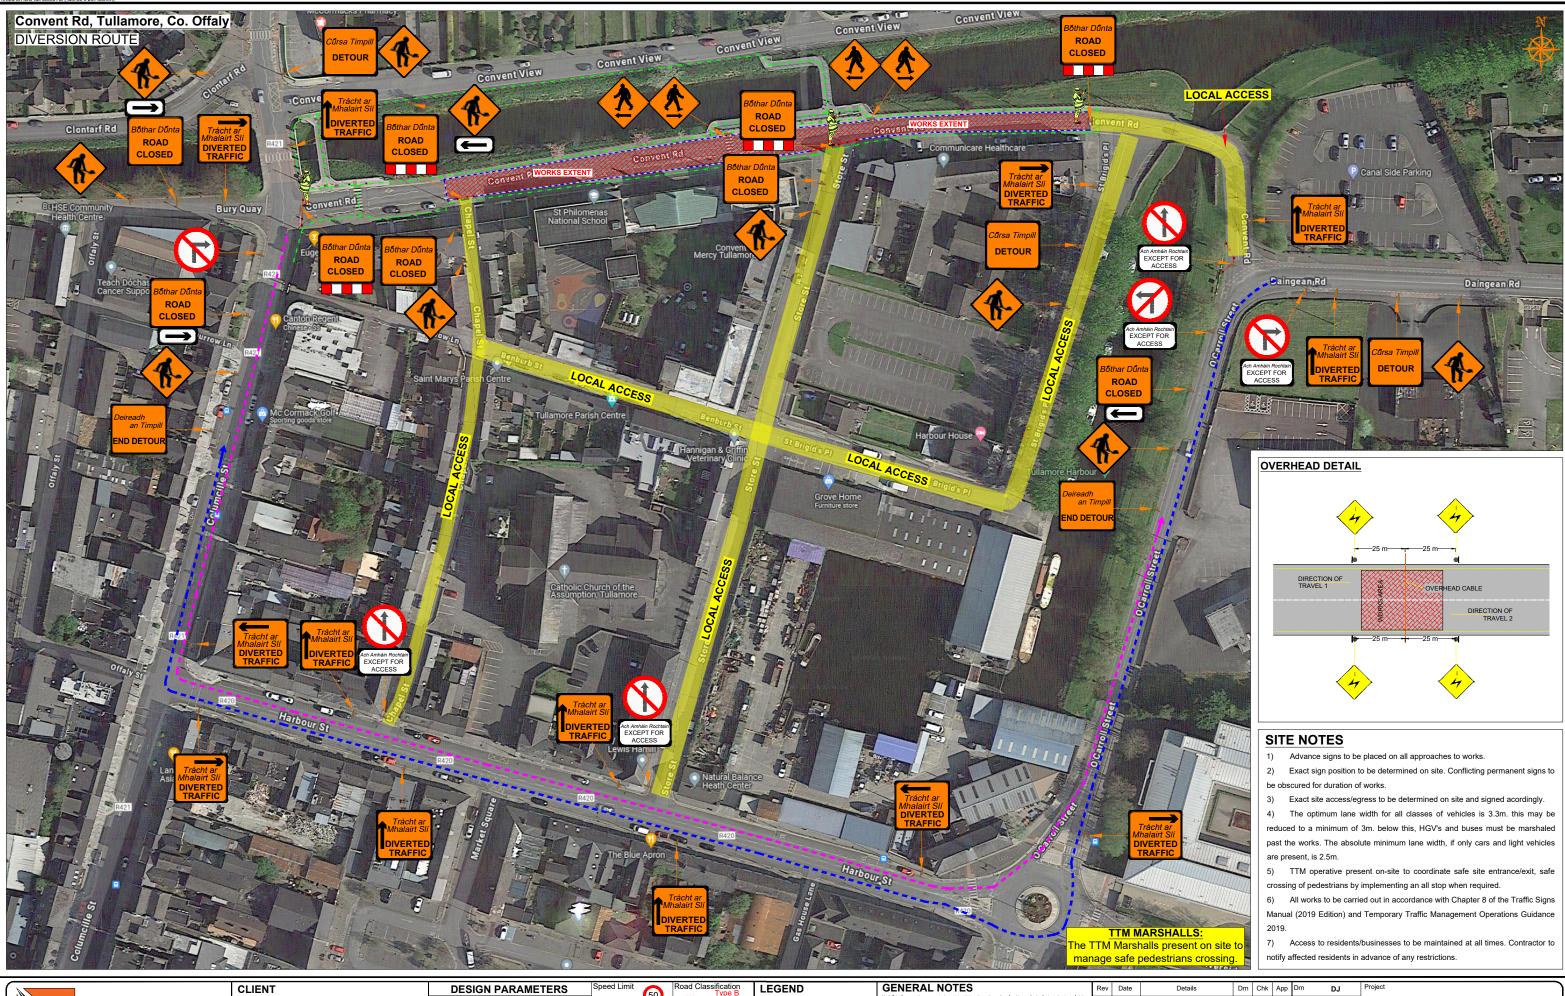

| Kilsaran<br>ideas taking shape |
|--------------------------------|
|--------------------------------|

| DESIGN PARAMETE                   | Speed Limit | Road Classification<br>Type B | LEGEND         |                           |
|-----------------------------------|-------------|-------------------------------|----------------|---------------------------|
| Advance Warning Signage Sign size | 600mm       | Cones                         | (iii) <12hours | Traffic sign              |
| Sign Visibility                   | 50m         | Cone Height                   | 750mm          | - v                       |
| Number of Signs                   | 2           | Taper Spacing                 | 3m             | Pedestrian Barrier        |
| Cumulative Distance               | 40m         | Longitudinal Spacing          | 3m             | Pedestrian Route          |
| Distance between Advance Warnin   | ng 20m      | Safety Zones                  |                | Traffic Flow              |
| Signs                             |             | Longitudinal                  | 5m             |                           |
| Taper                             |             | Lateral                       | 0.5m           | Local Access              |
| Lane Taper Rate                   | N/A         | Lanes                         |                | Diversion Route A         |
| Hard Shoulder Taper Rate          | N/A         | Lane Width                    | 3.0m           | Junuary Diversion Route B |

| GEI | NERAL | NO | TES |
|-----|-------|----|-----|
|     |       |    |     |

| <ol> <li>All information contained in this drawing (including digital data) should be<br/>checked and verified prior to any stage of construction;</li> </ol>                |  |
|------------------------------------------------------------------------------------------------------------------------------------------------------------------------------|--|
| <ol> <li>AI works are to be carried out in accordance with local authority<br/>requirements and are to be included in the site-specific safety &amp; health plan;</li> </ol> |  |
| <ol><li>Site inspections and maintenance of the traffic management layout is to</li></ol>                                                                                    |  |
| be agreed with local authority to ensure the safety and integrity of the                                                                                                     |  |
| design;                                                                                                                                                                      |  |
| 4) Contractor to carry out a site risk assessment prior to the installation of                                                                                               |  |
| any traffic management plan to ensure that conditions reflect those                                                                                                          |  |
| considered for design post submission;                                                                                                                                       |  |
| 5) Contractor shall be responsible for the provision of ramp access at any                                                                                                   |  |
| change in road surface level where traffic runs on a temporary surface, and                                                                                                  |  |

for pedestrian/cycle ramps where footpath/cycle-ways have a level discontinuity as per result of the works.

Deta

| s | Drn | Chk | App | Drn   | DJ         | Project                                    |
|---|-----|-----|-----|-------|------------|--------------------------------------------|
|   |     |     |     | Chk   | SD         | Convent Rd, Tullamore,                     |
|   |     |     |     | App   | DH         | <u>Co. Offaly</u>                          |
|   |     |     |     | Date  | 07-08-2024 | Title TEMPORARY                            |
|   |     |     |     | Scale | NTS @A3    | TRAFFIC MANAGEMENT PLAN<br>DIVERSION ROUTE |
|   |     |     |     | Stage |            |                                            |
|   |     |     |     | CON   | STRUCTION  | Drawing No C24002_20_001 Rev 0             |