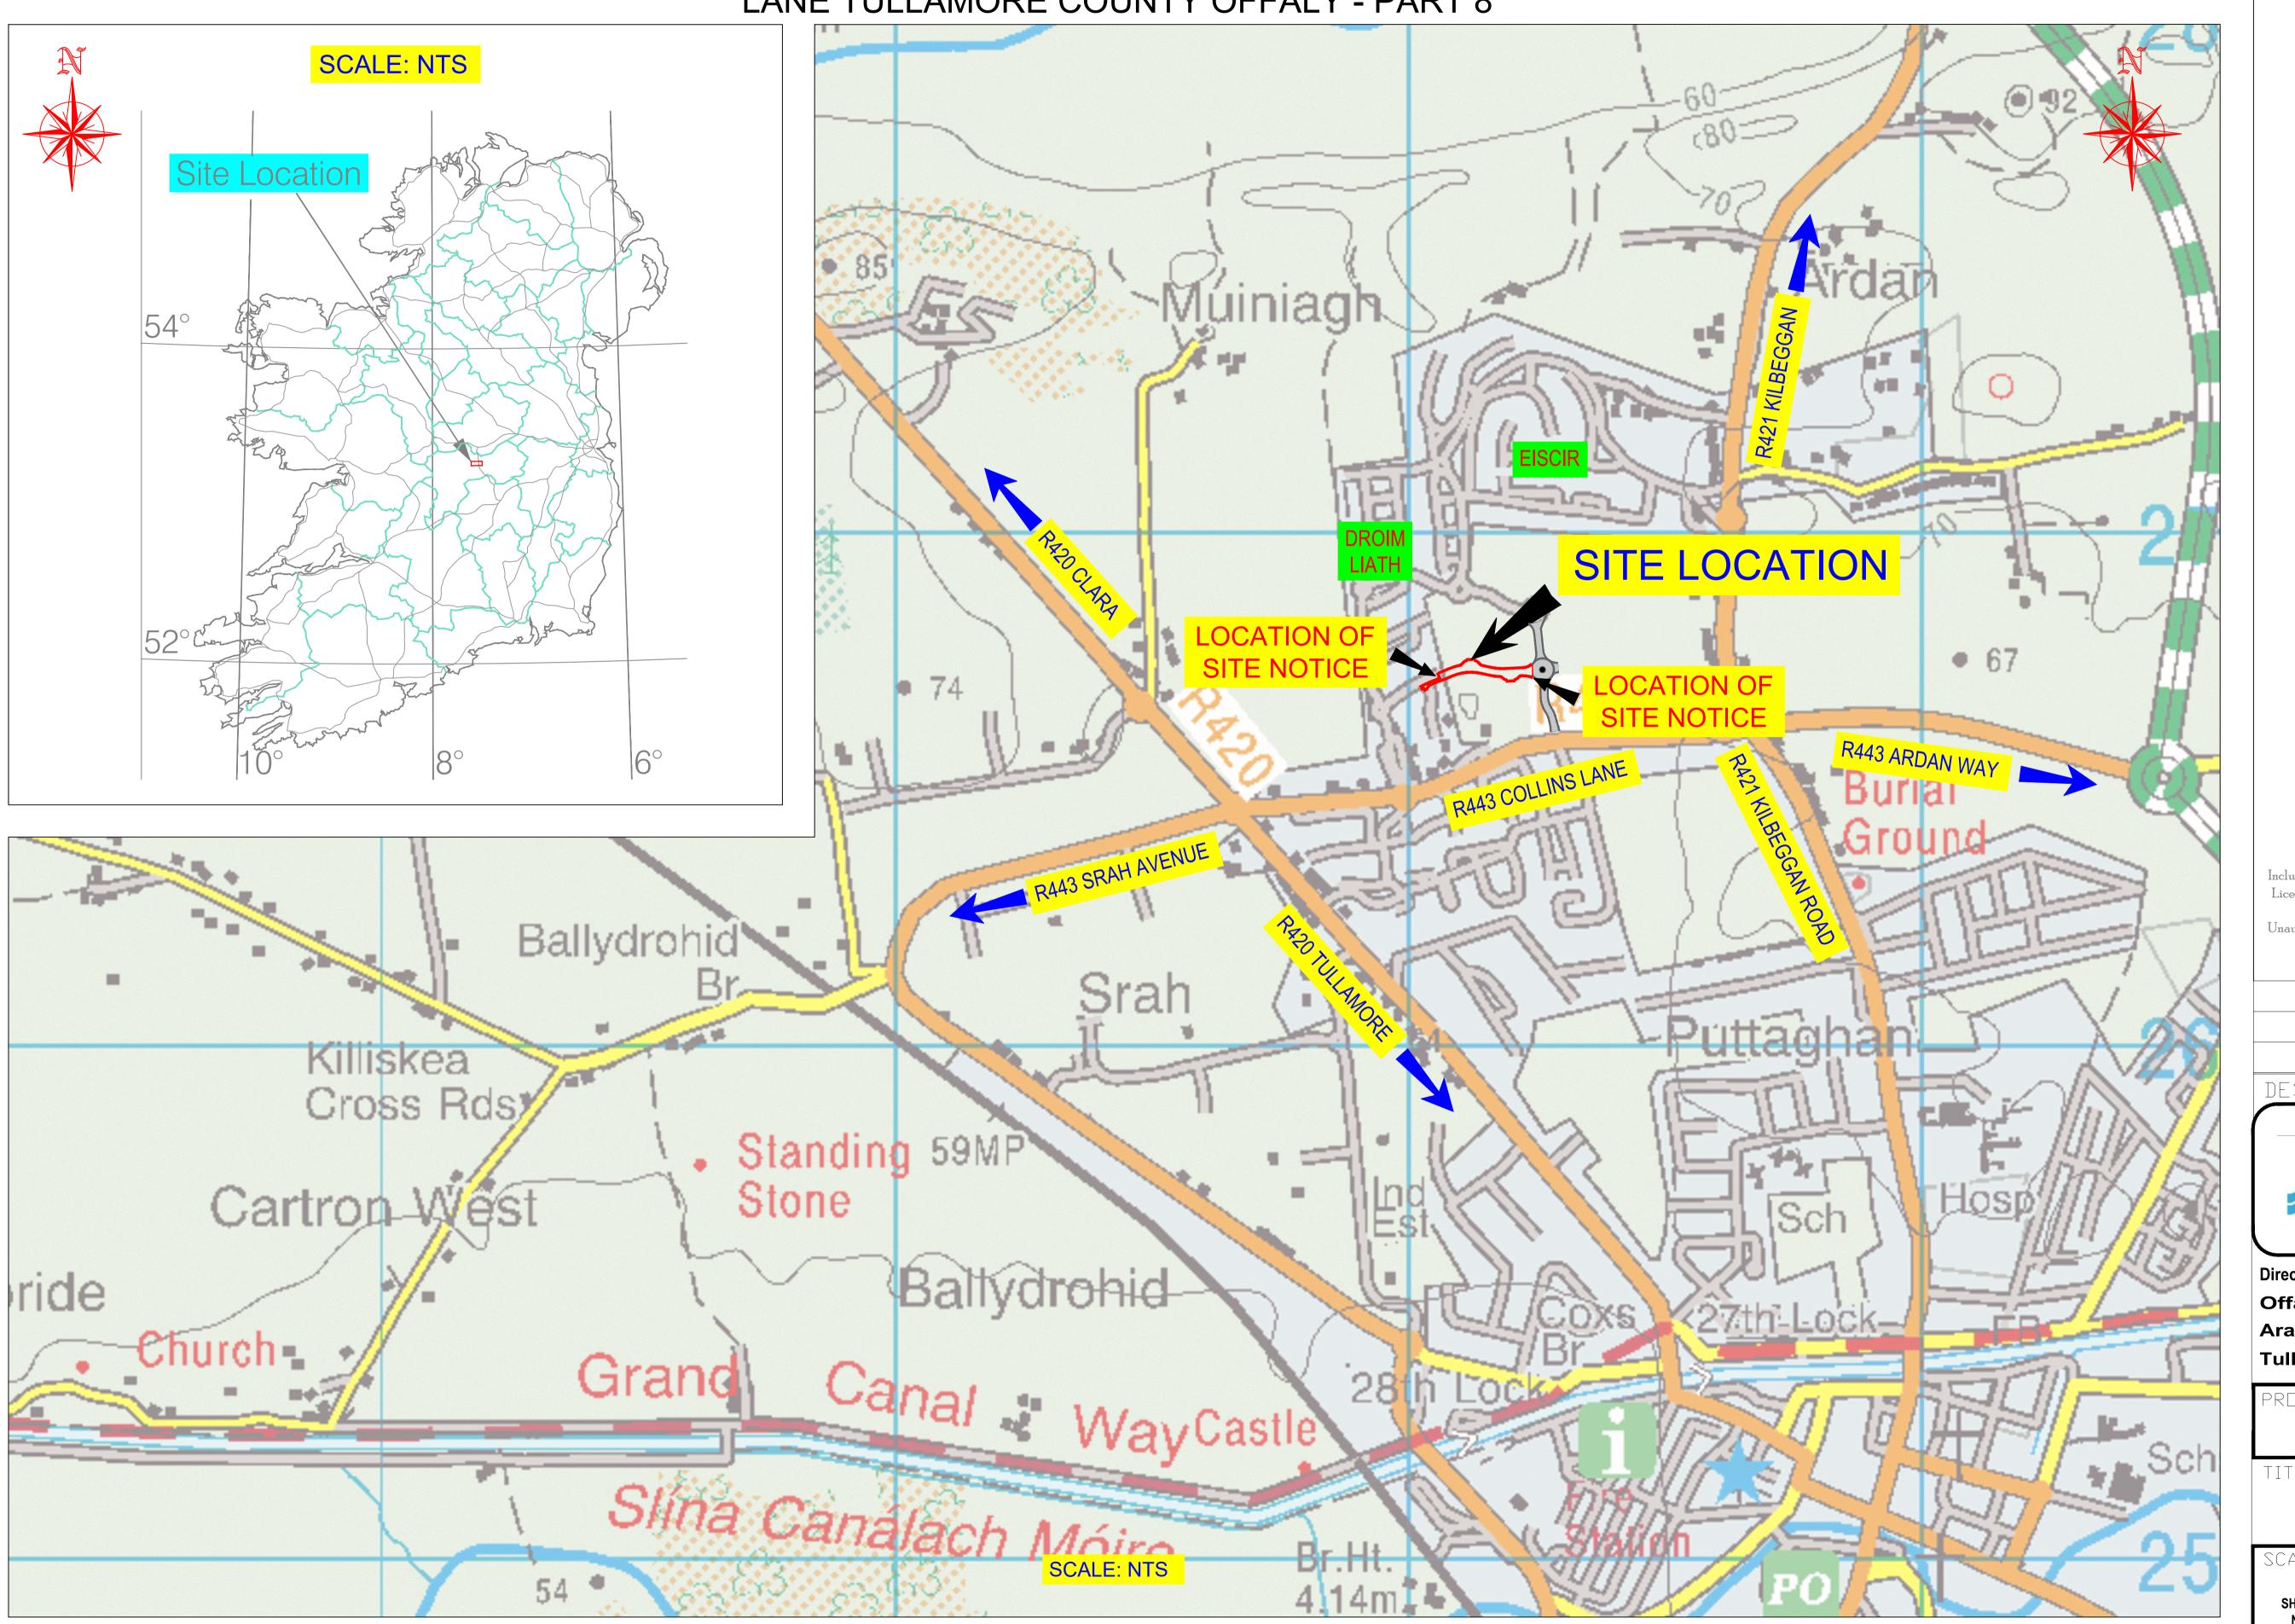

#### COLLINS LANE ACTIVE TRAVEL SCHEME

Tionscadal Éireann Project Ireland

**EXTENT OF PART 8 SHOWN THUS** 

**KEY** 

PROPOSED SOUTH LINK ROAD AT COLLINS LANE TULLAMORE COUNTY OFFALY - PART 8

Includes Ordnance Survey Ireland data reproduced under OSi License number 2023/32/CCMA/Offaly County Council.

Unauthorized reproduction infringes Ordnance Survey Ireland and Government of Ireland copyright.

Ordnance Survey Ireland, 2023

DATE INT. REY

Taisteal Gníomhach Active Travel Comhairle Chontae Uíbh Fhailí Offaly County Council

Director of Services, Transport and Active Travel, Offaly County Council, Aras an Chontae, Charleville Road, **Tullamore, County Offaly.** 

**COLLINS LANE ACTIVE TRAVEL SCHEME** PROPOSED SOUTH LINK ROAD AT COLLINS LANE, **TULLAMORE, COUNTY OFFALY - PART 8** 

TITLE

SITE LOCATION MAP

| ES<br>S<br>DWN<br>S | ROAD NO<br>L-6062 &<br>L-60623 | DRAWING NO OY/25/000X/003 |                   |
|---------------------|--------------------------------|---------------------------|-------------------|
|                     | DATE<br><b>JAN 2025</b>        | DRAWN BY T.R.             | CHEC<br><b>R.</b> |