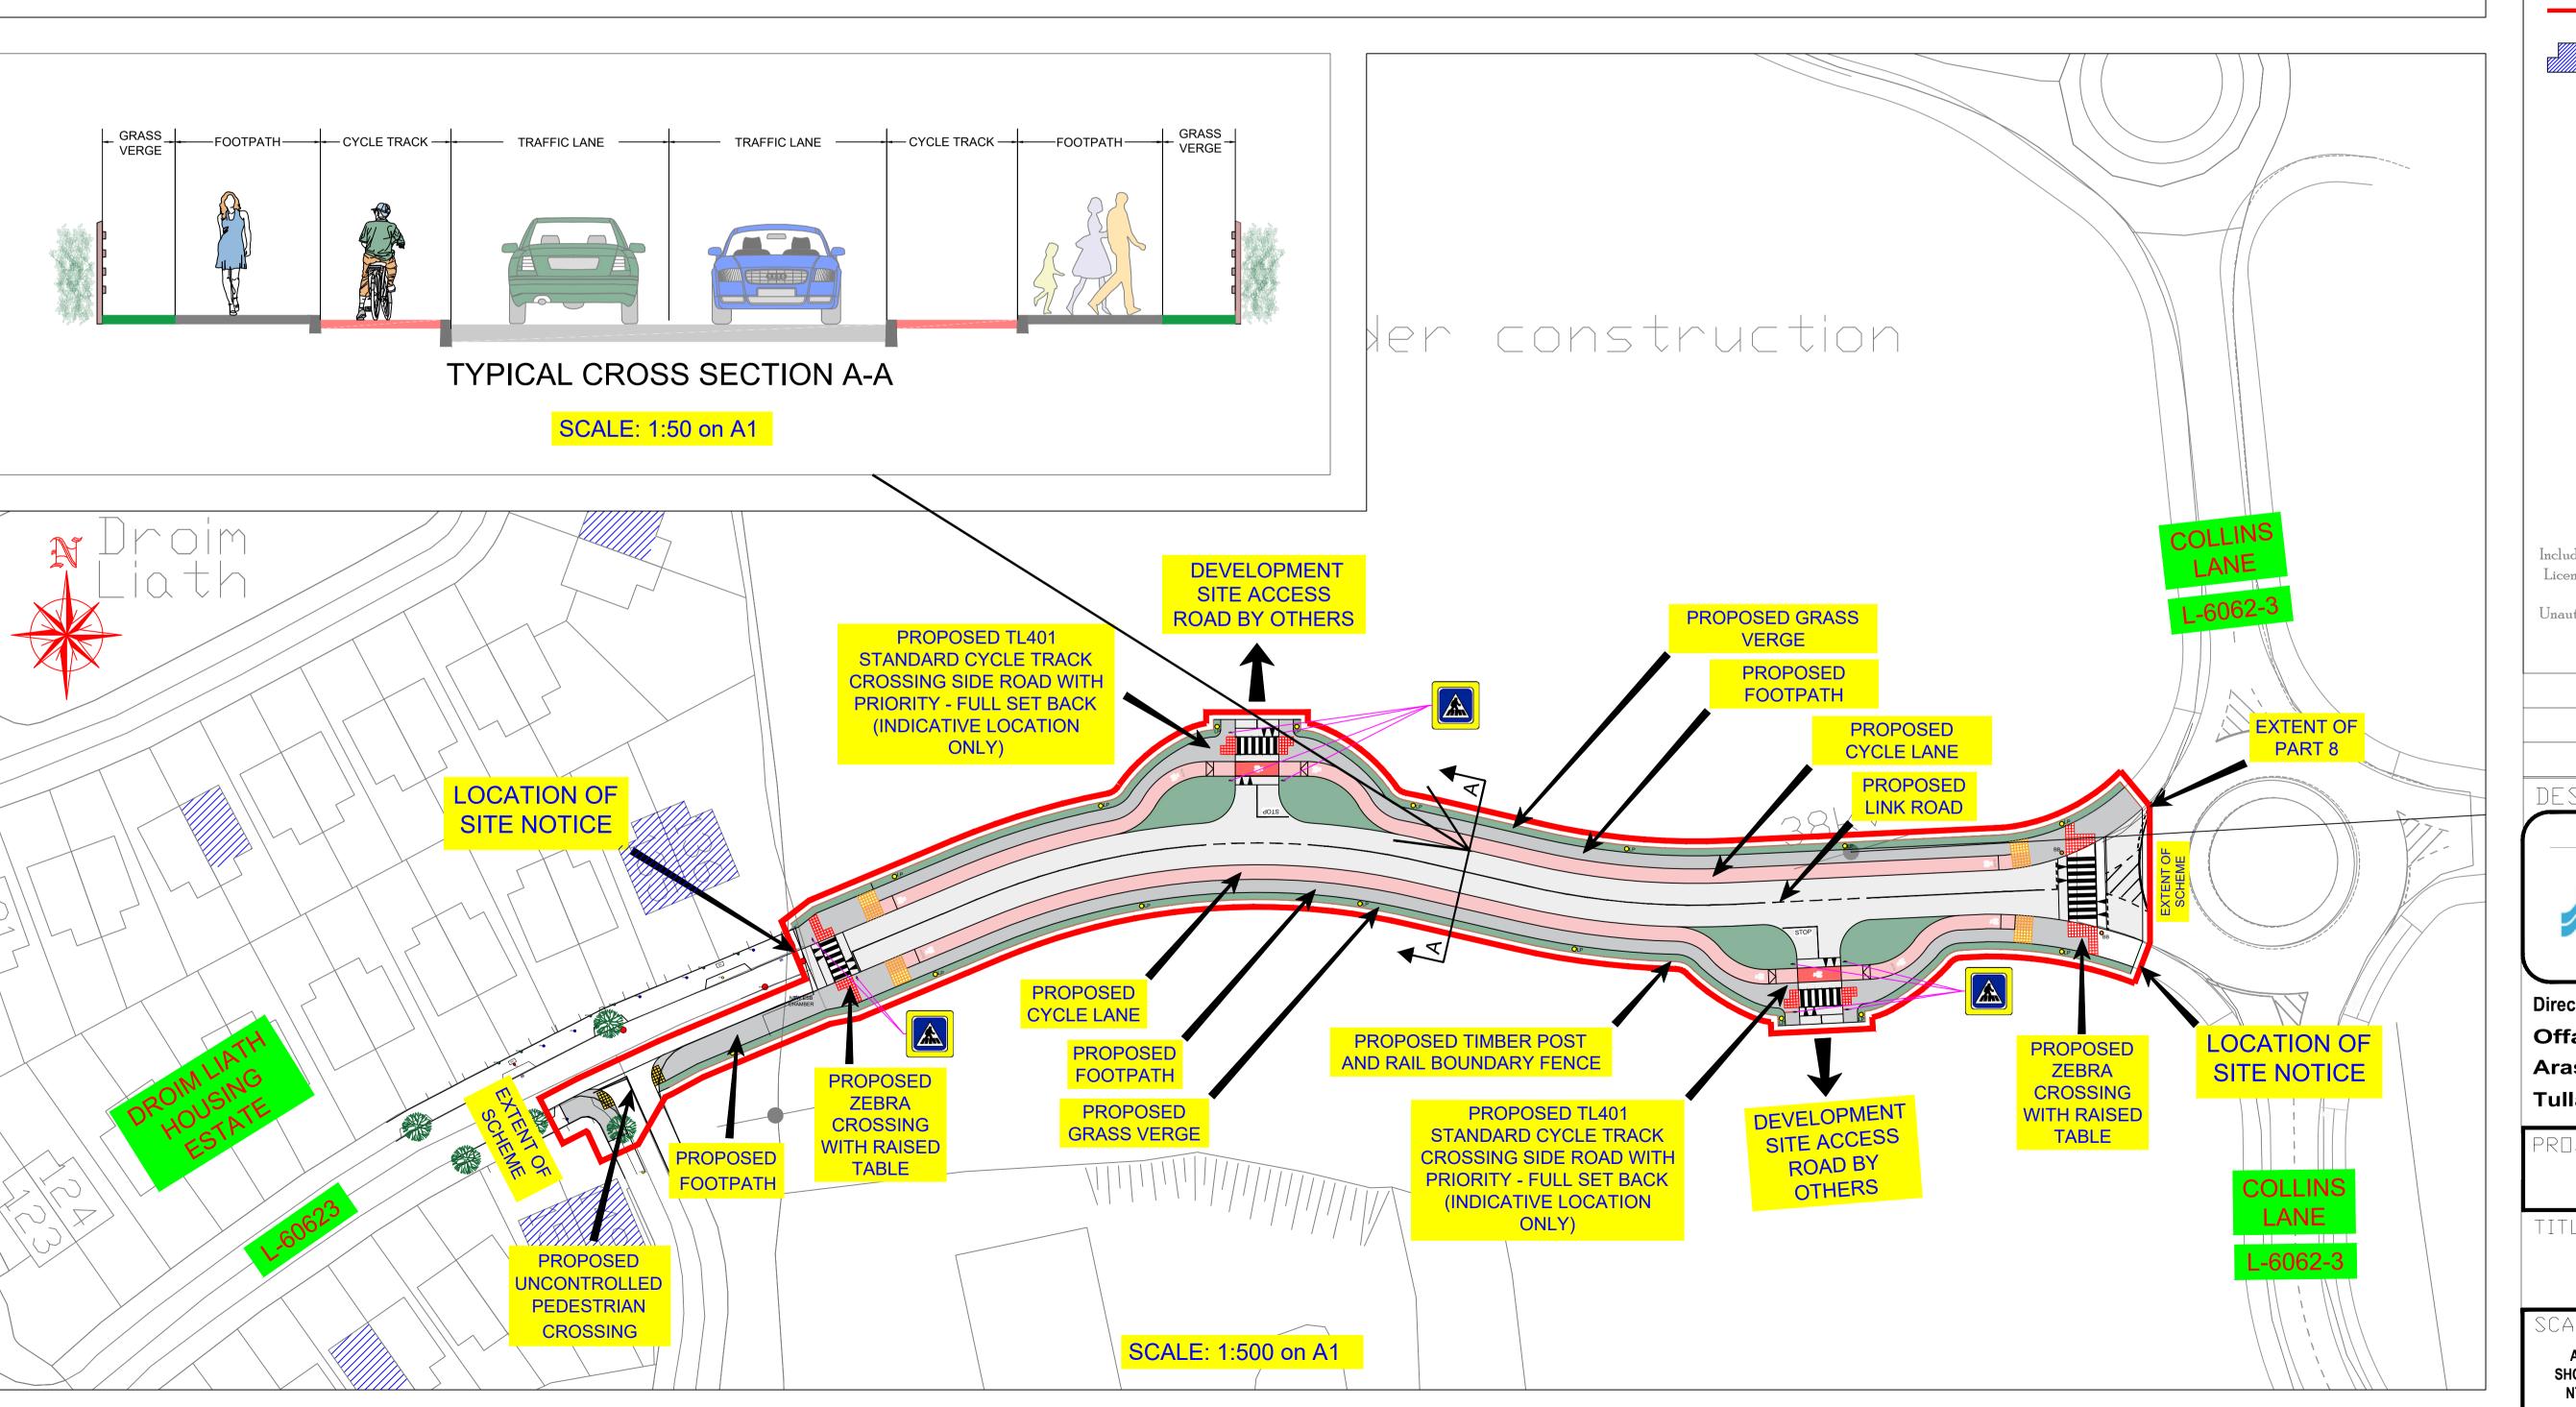

#### COLLINS LANE ACTIVE TRAVEL SCHEME

Tionscadal Éireann Project Ireland

PROPOSED SOUTH LINK ROAD AT COLLINS LANE TULLAMORE COUNTY OFFALY - PART 8

COLLINS LANE ACTIVE TRAVEL SCHEME PART 8 - PROPOSED SOUTH LINK ROAD AT COLLINS LANE TULLAMORE, COUNTY OFFALY.

#### THIS PROJECTS INCLUDES THE FOLLOWING WORKS:

- CONSTRUCTION OF APPROXIMATELY 180 METRES OF SINGLE CARRIAGEWAY.
- CONSTRUCTION OF APPROXIMATELY 360 LINEAR METRES OF FOOTPATHS AND CYCLE PATHS.
- PEDESTRIAN CROSSINGS AND UNCONTROLLED CROSSINGS INCLUDING DROP KERBS AND TACTILE PAVING.
- PROVISION OF ROAD DRAINAGE WITHIN THE SCHEME.
- INSTALLATION OF PUBLIC LIGHTING.
- INSTALLATION OF ROAD MARKINGS AND ROAD SIGNAGE.
- CONSTRUCTION OF BOUNDARY FENCING, WHERE APPROPRIATE.
- PROVISION OF APPROPRIATE LANDSCAPING WORKS.
- RE-LOCATION / DIVERSION OF EXISTING PUBLIC SERVICES AND UTILITIES WHERE NECESSARY.
- ASSOCIATED ANCILLARY WORKS.

**COLLINS LANE ACTIVE TRAVEL SCHEME** PROPOSED SOUTH LINK ROAD AT COLLINS LANE, **TULLAMORE, COUNTY OFFALY - PART 8** 

TITLE

PROPOSED LAYOUT & TYPICAL CROSS SECTION

| SCALES  AS SHOWN | ROAD NO<br>L-6062 &<br>L-60623 | DRAWING NO OY/25/000X/004 |                 |
|------------------|--------------------------------|---------------------------|-----------------|
| NTS              | DATE<br><b>Jan 2025</b>        | DRAWN BY T.R.             | CHECKED<br>R.M. |