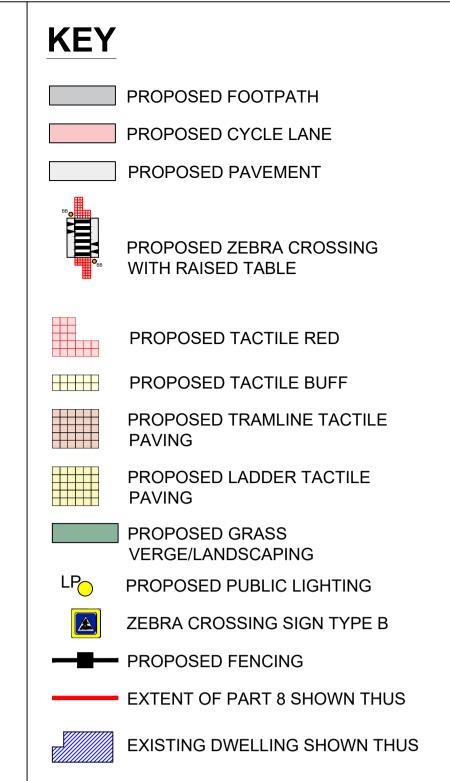

#### COLLINS LANE ACTIVE TRAVEL SCHEME

Tionscadal Éireann Project Ireland

**EXTENT OF PART 8 SHOWN THUS** 

**KEY** 

PROPOSED SOUTH LINK ROAD AT COLLINS LANE TULLAMORE COUNTY OFFALY - PART 8

Includes Ordnance Survey Ireland data reproduced under OSi License number 2023/32/CCMA/Offaly County Council.