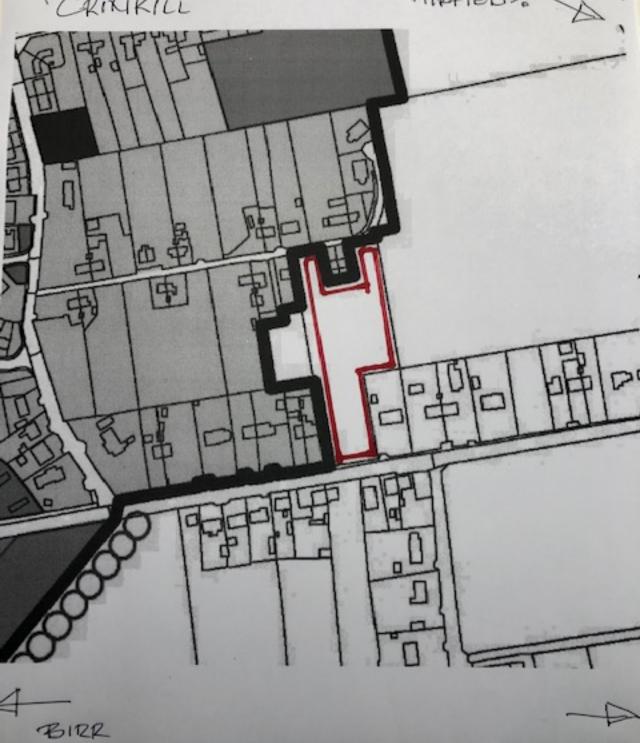

The Mews Spinners Lane Birr Offaly 05.10.2020 Forward Planning Section, Offaly County Council, Áras an Chontae, Charleville Road, Tullamore, County Offaly Re; "Draft Offaly County Development Plan 2021-2027" To whom it may concern, I wish to raise an issue about a piece of my family property, outlined in red on accompanying map, on the Roscrea Road in Birr, Co Offaly. In the 2010 – 2016 Birr Town and Environs Plan this property was zoned "Residential". In 2013 / 14 this plan was subject to a variation and extended until 2020. The zoning was changed to "Phased Residential Land", to promote balanced development in a sequential manner. The proposed Draft Plan has moved the Delineated Town Boundary to the town side of my family property in a very convoluted manner, causing my zoning to again change, this time to "White Lands". I wish to state my objection to this draft change, and I request that my property remains within the Delineated Town Boundary and to keep its residential zoning status, in keeping with the large majority of properties surrounding it. Thank you for your time and I look forward to vour action on this matter. Yours sincerely **Fiona Breen** 