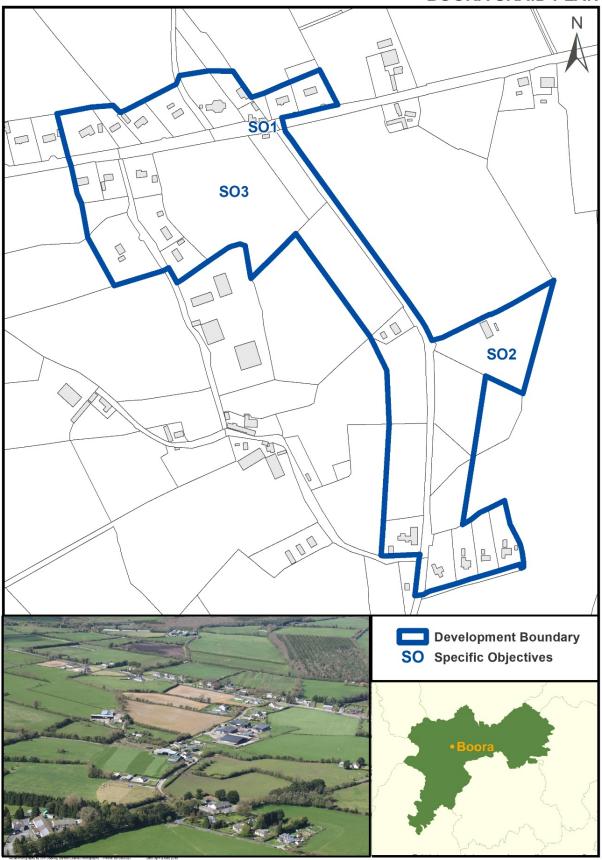

#### **Specific Objectives (refer to map)**

- SO1 Provide appropriate new infrastructure and upgrades of existing infrastructure to meet the needs of the Offaly Cycling Destination Network, Offaly Way walking route and Greenway links between the Grand Canal and Lough Boora Discovery Park.
- SO2 Support a diversity of community uses at the Teach Lea Community Centre.
- SO3 These lands should only be developed for low density clustered style development. Vehicular access from the R357 should be restricted.