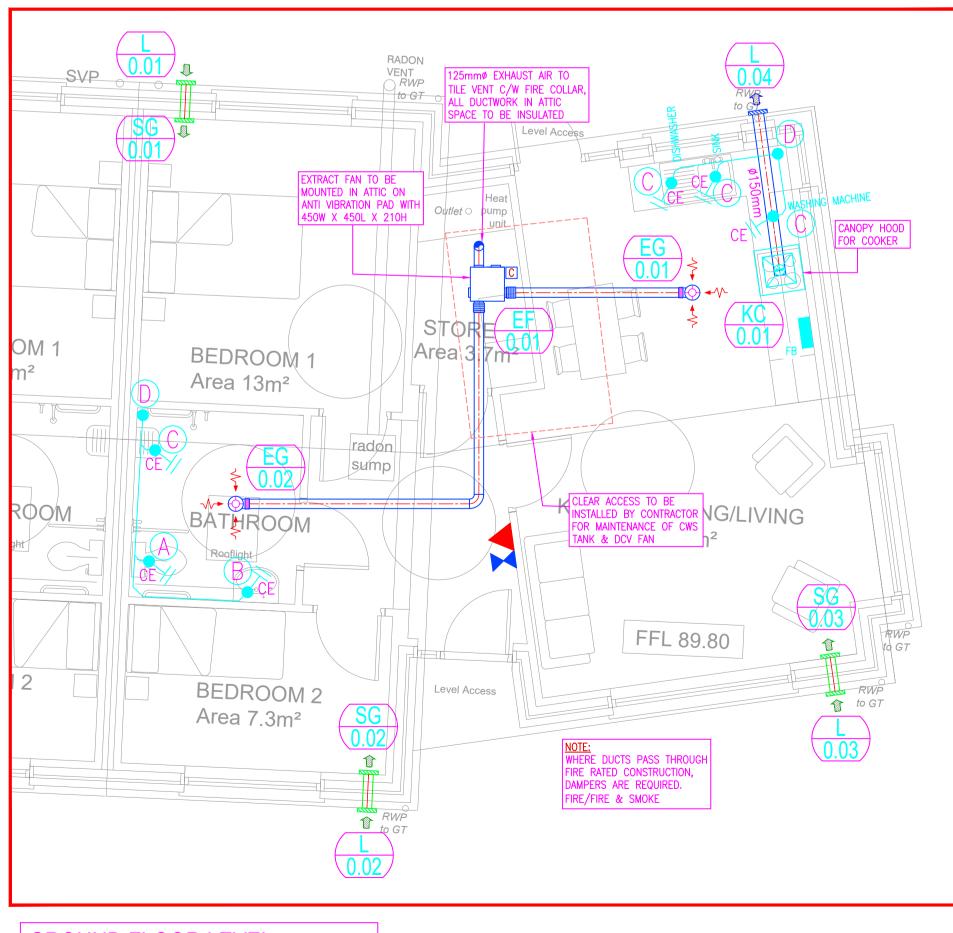

**GROUND FLOOR LEVEL** SOILS / WASTES, VENTILATION & FIRE PROTECTION LAYOUT

## VENTILATION SERVICES LEGEND:

| EG<br>REF | EXTRACT GRILLE REFERENCE                    |
|-----------|---------------------------------------------|
| KC<br>REF | CANOPY HOOD EXTRACT FOR COOKER<br>REFERENCE |
| FA<br>REF | SUPPLY GRILLE REFERENCE                     |
| EF<br>REF | EXTRACT FAN REFERENCE                       |
| L<br>REF  | LOUVRE REFERENCE                            |
| Щ.<br>Ф.  | SUPPLY VENT                                 |
| ·v+ 👷 +∿  | EXTRACT GRILLE                              |
| ٢         | RISING DUCT                                 |
|           | EXTRACT FAN                                 |
|           | FLEXIBLE DUCT                               |
| FD        | FIRE DAMPER                                 |
| VCD       | VOLUME CONTROL DAMPER                       |
|           | CANOPY                                      |

# SOIL & WASTE SERVICES LEGEND:

| A  | 100mmø WASTE DROP FROM WC TO<br>BUILDERS FLOOR SOCKET  |
|----|--------------------------------------------------------|
| B  | 32mmø WASTE DROP FROM WHB TO<br>BUILDERS FLOOR SOCKET  |
| C  | 40mmø WASTE DROP FROM SINK TO<br>BUILDERS FLOOR SOCKET |
| D  | 100mmø SVP DROP TO BUILDER'S<br>FLOOR SOCKET           |
| CE | CLEANING EYE                                           |