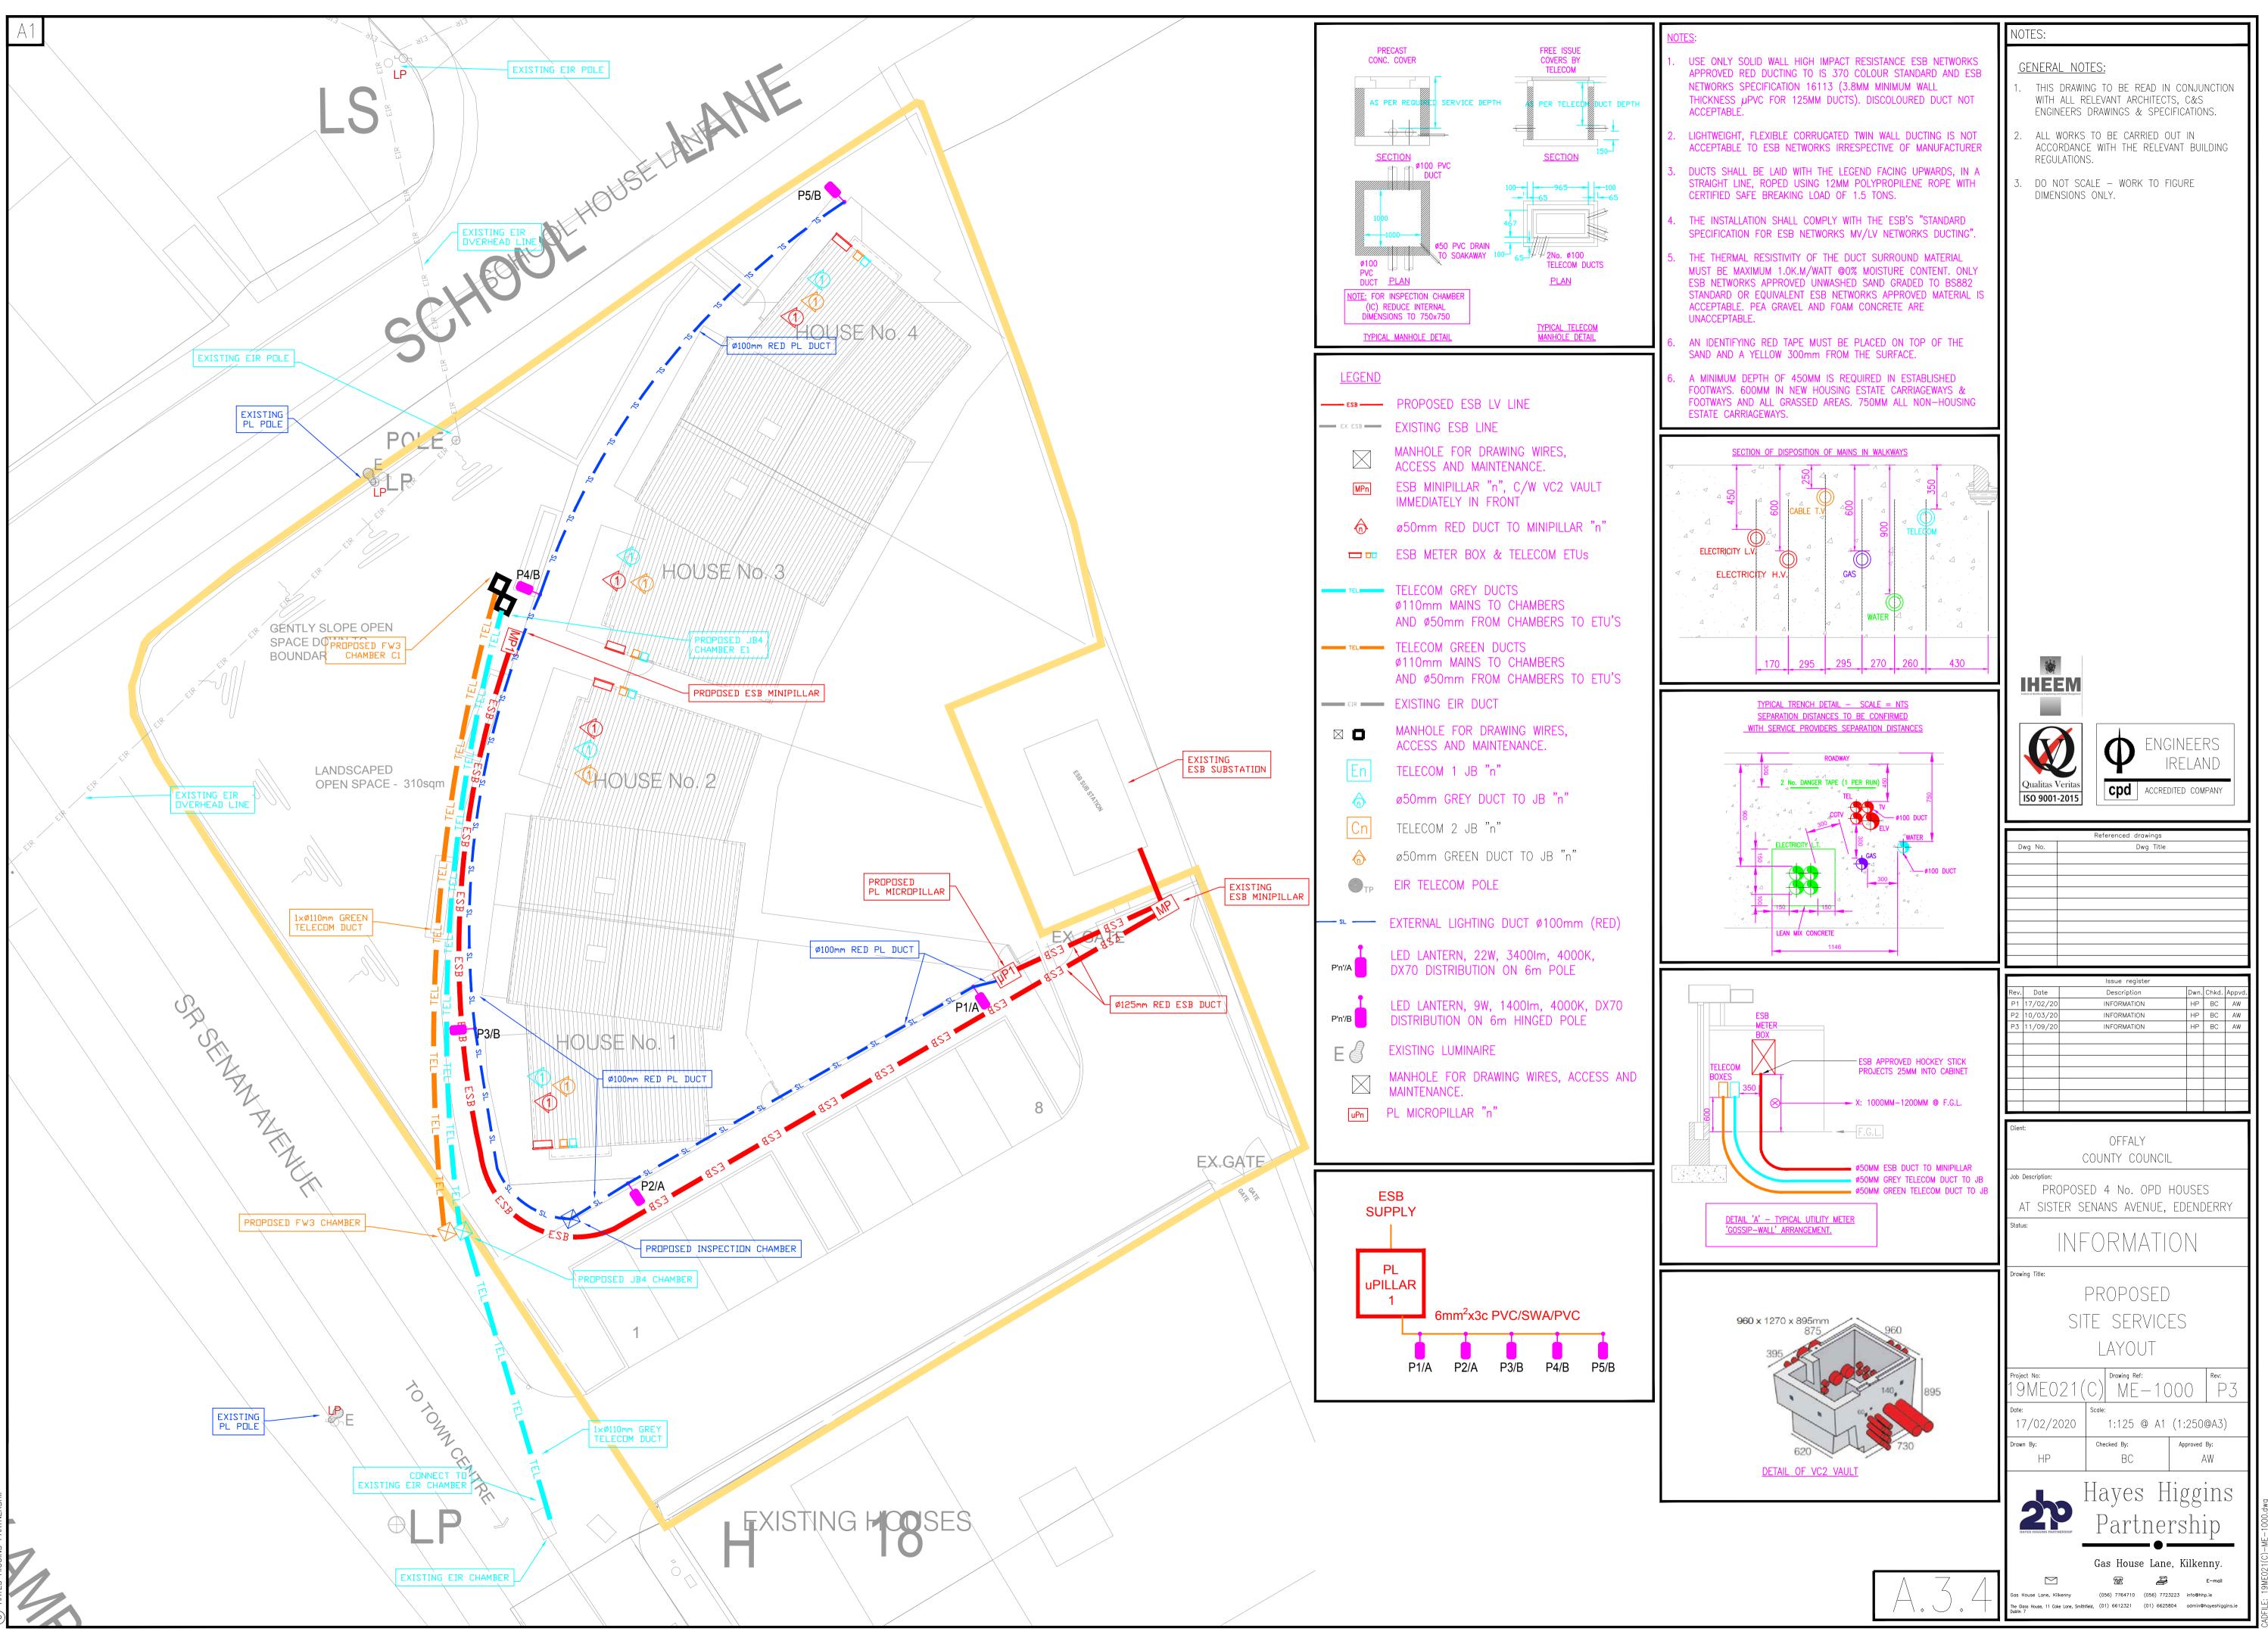

# GENEREAL SERVICES LEGEND:

| PIPE LEVEL     | RUN LINE TYPES:                                                                                                            |
|----------------|----------------------------------------------------------------------------------------------------------------------------|
|                | CEILING VOID/ATTIC PIPE RUNS<br>HIGH LEVEL PIPE RUNS<br>LOW LEVEL PIPE RUNS/ PIPE IN FLOOR<br>PIPE RUINS IN CV FLOOR BELOW |
| FA/TB          | FROM ABOVE TO BELOW                                                                                                        |
| ТА             | TO ABOVE                                                                                                                   |
| ТВ             | TO BELOW                                                                                                                   |
| ATING SERVICES | LEGEND:                                                                                                                    |

### (R#) RADIATOR REFERENCE RADIATORS 2030x180 8 HEATING PIPE RISE OR DROP 0 $\bowtie$ ISOLATION VALVE $\bowtie$ DOUBLE REGULATION VALVE NON RETURN VALVE $\bowtie$ Т TEMPERATURE STAT (R) THERMOSTATIC RADIATOR VALVE AH ACCESS HATCH

# WATER SERVICES LEGEND:

| <b>≁-⊳</b>        | HOT WATER DRAW OFF POINT                                                                                                                |
|-------------------|-----------------------------------------------------------------------------------------------------------------------------------------|
| <b>←⊳</b> -0      | HOT WATER RETURN DRAW OFF POINT                                                                                                         |
| <b>←⊳</b> √-0—    | COLD WATER DRAW OFF POINT                                                                                                               |
| <b>≁⊳</b> -0      | MAINS WATER DRAW OFF POINT                                                                                                              |
| <b>≁⊳</b> -0      | RAIN WATER DRAW OFF POINT                                                                                                               |
|                   | THERMOSTATIC BLENDING VALVE (TVM3)<br>MAX OUTPUT TEMP – 45° COMPLETE<br>WITH INTEGRAL NON-RETURN VALVES &<br>STRAINERS                  |
| <del>≫®≹‡</del> 8 | THERMOSTATIC SHOWER WATER MIXING<br>VALVE, TOP CONNECTIONS AND<br>INTEGRAL CHECK VALVES AND<br>STRAINERS C/W ADJUSTABLE SHOWER<br>HEAD. |
| 0                 | PIPEWORK RISE / DROP                                                                                                                    |
| $\bowtie$         | ISOLATION VALVE                                                                                                                         |
| CWS               | COLD WATER SUPPLY                                                                                                                       |
| HWS               | HOT WATER SUPPLY                                                                                                                        |
| HWSR              | HOT WATER SUPPLY RETURN                                                                                                                 |
| MWS               | MAIN WATER SUPPLY                                                                                                                       |
| RWS               | RAIN WATER SUPPLY                                                                                                                       |
|                   |                                                                                                                                         |

## VENTILATION SERVICES LEGEND:

| EG<br>REF | EXTRACT GRILLE REFERENCE                    |
|-----------|---------------------------------------------|
| KC<br>REF | CANOPY HOOD EXTRACT FOR COOKER<br>REFERENCE |
| FA<br>REF | SUPPLY GRILLE REFERENCE                     |
| EF<br>REF | EXTRACT FAN REFERENCE                       |
| L<br>REF  | LOUVRE REFERENCE                            |
| Щ.<br>Ф.  | SUPPLY VENT                                 |
| ·v+ 👷 +∿  | EXTRACT GRILLE                              |
| ٢         | RISING DUCT                                 |
|           | EXTRACT FAN                                 |
|           | FLEXIBLE DUCT                               |
| FD        | FIRE DAMPER                                 |
| VCD       | VOLUME CONTROL DAMPER                       |
|           | CANOPY                                      |

# SOIL & WASTE SERVICES LEGEND:

| A  | 100mmø WASTE DROP FROM WC TO<br>BUILDERS FLOOR SOCKET  |
|----|--------------------------------------------------------|
| B  | 32mmø WASTE DROP FROM WHB TO<br>BUILDERS FLOOR SOCKET  |
| C  | 40mmø WASTE DROP FROM SINK TO<br>BUILDERS FLOOR SOCKET |
| D  | 100mmø SVP DROP TO BUILDER'S<br>FLOOR SOCKET           |
| CE | CLEANING EYE                                           |

# FIRE PROTECTION SERVICES LEGEND:

| X |  |
|---|--|

| FIRE BLANKET |  |
|--------------|--|
| 2KG Co2      |  |

6 LITRE FOG SPRAY WATER