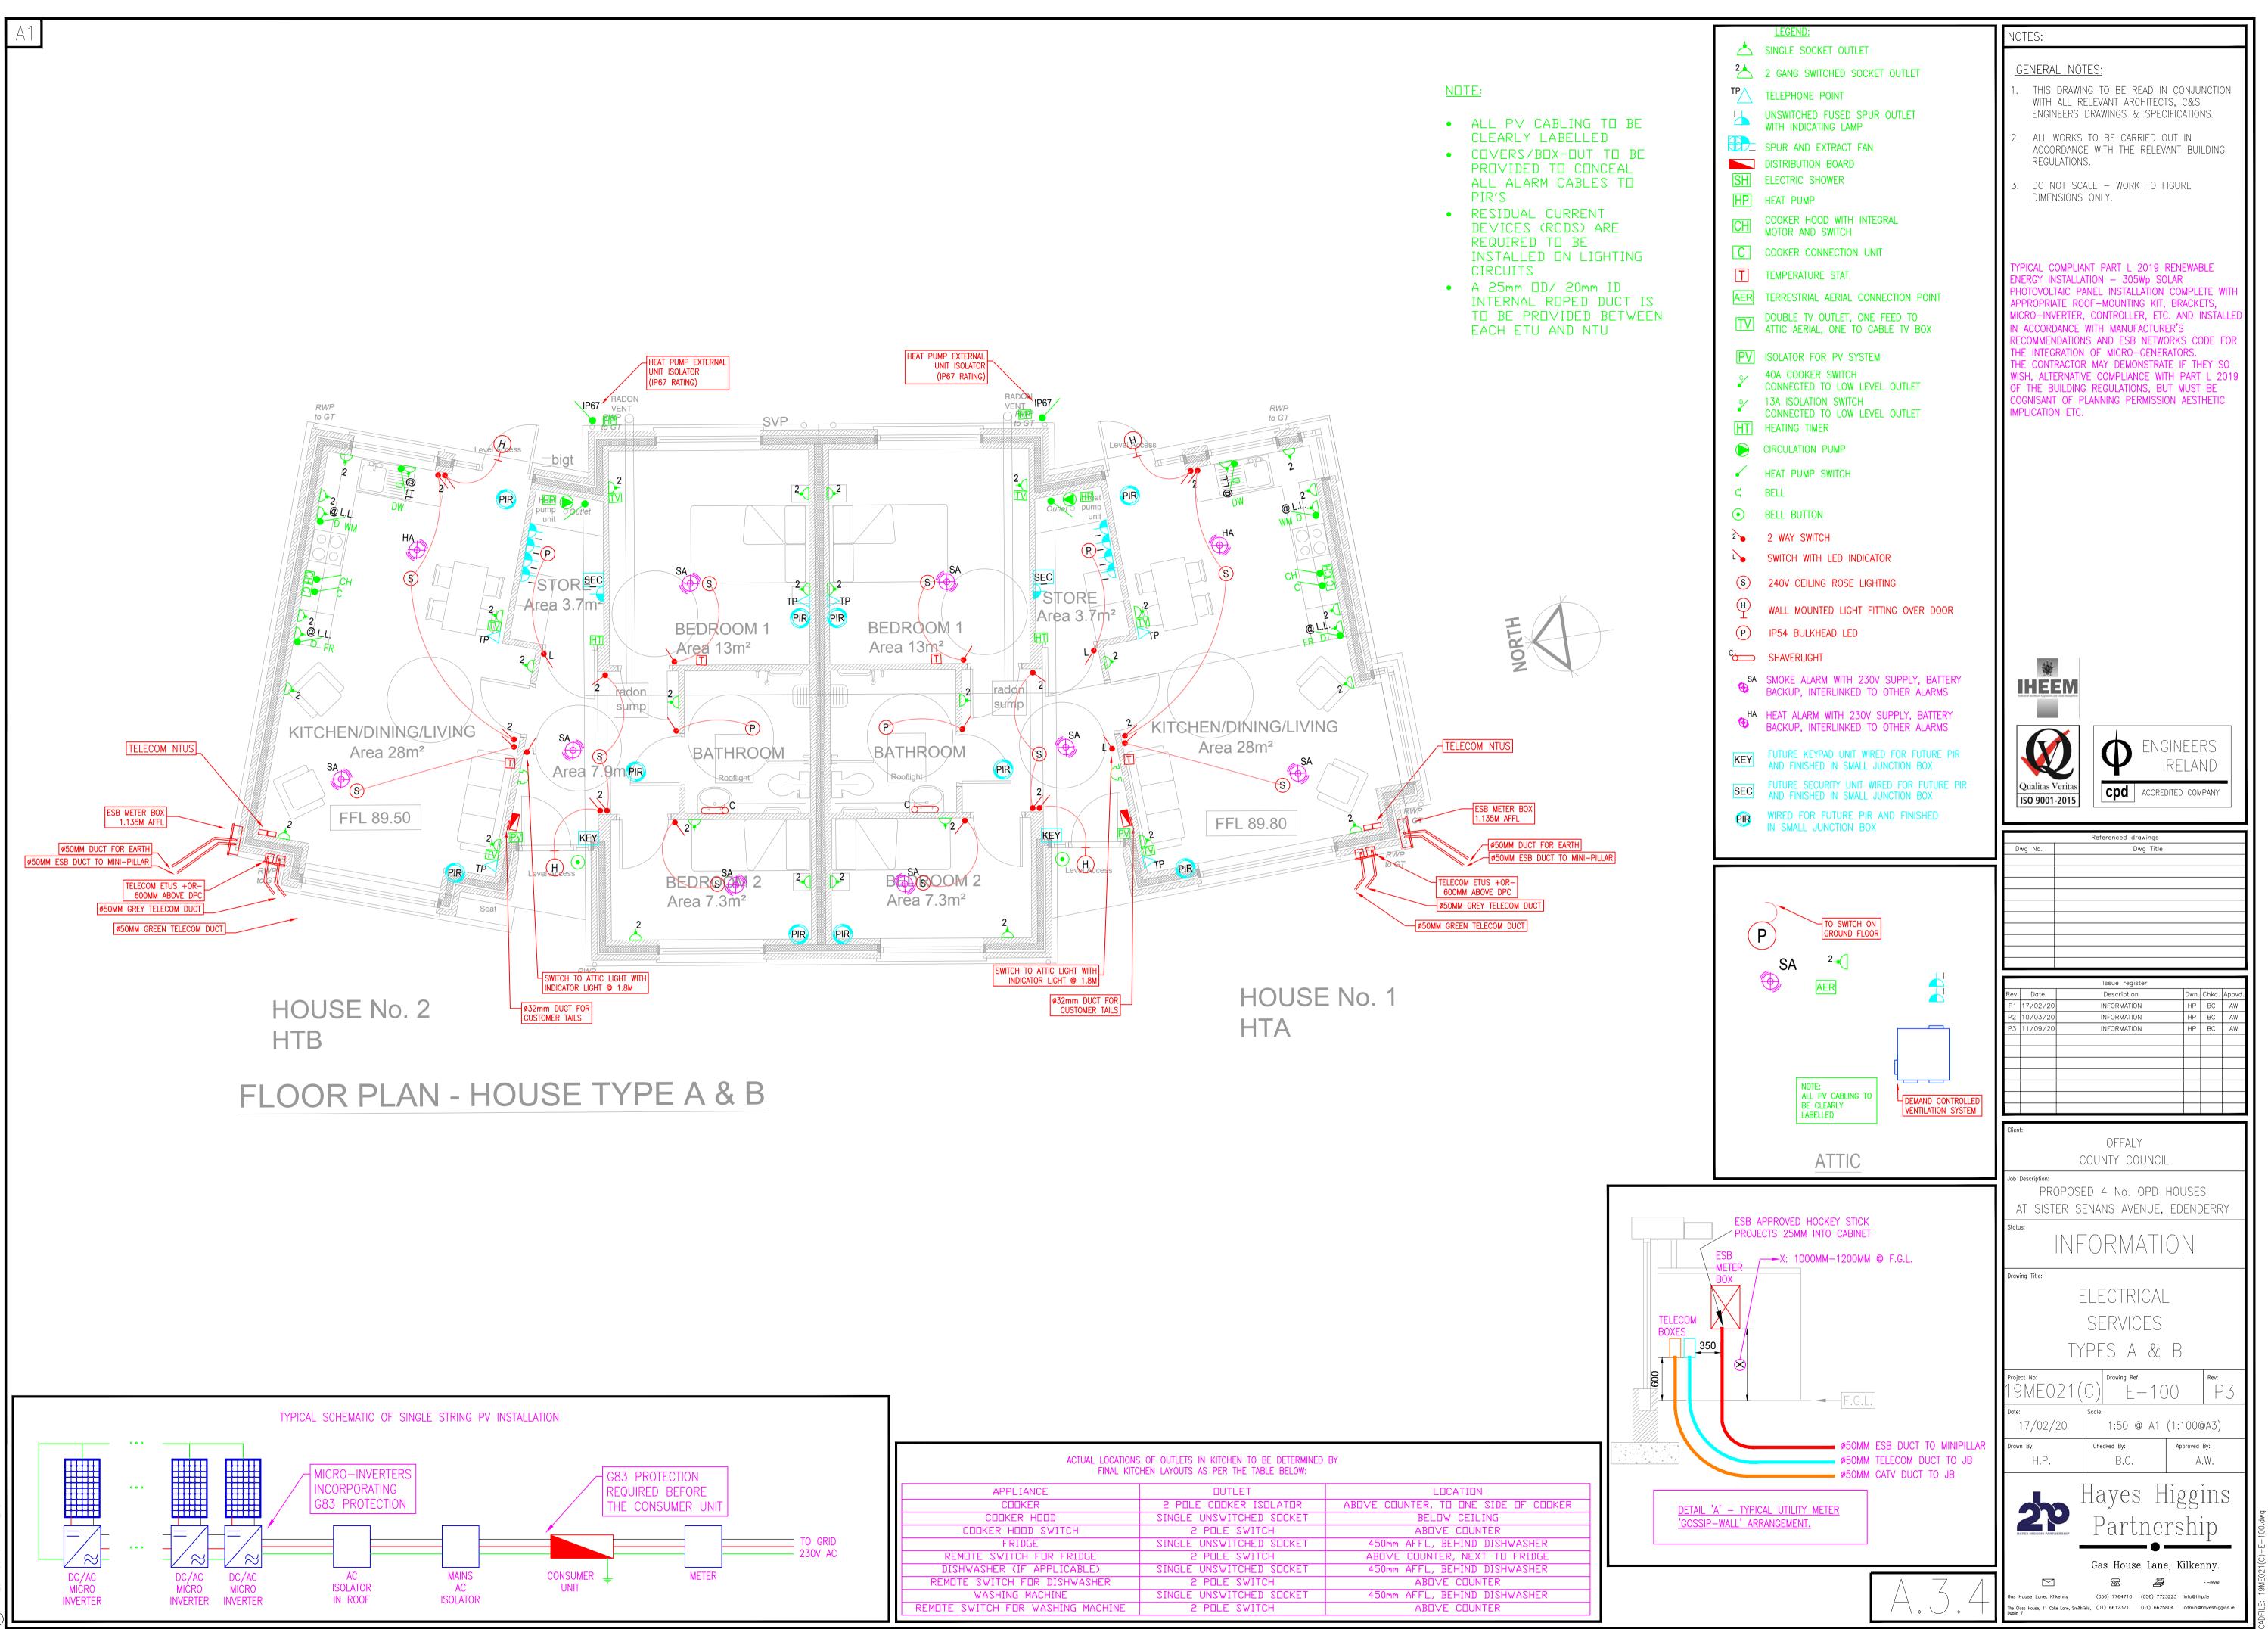

|                                                                  |                                                                                 |                                                                | 000 |
|------------------------------------------------------------------|---------------------------------------------------------------------------------|----------------------------------------------------------------|-----|
| FINAL KITC                                                       | G OF OUTLETS IN KITCHEN TO BE DETERMINED<br>HEN LAYOUTS AS PER THE TABLE BELOW: |                                                                |     |
| APPLIANCE<br>COOKER                                              | OUTLET<br>2 POLE COOKER ISOLATOR                                                | LOCATION<br>ABOVE COUNTER, TO ONE SIDE OF COOKER               |     |
| COOKER HOOD                                                      | SINGLE UNSWITCHED SUCKET                                                        | BELOW CEILING                                                  |     |
|                                                                  | 2 POLE SWITCH                                                                   | ABOVE COUNTER                                                  |     |
| CUUKER HUUD SWIICH                                               |                                                                                 |                                                                |     |
| COOKER HOOD SWITCH<br>FRIDGE                                     | SINGLE UNSWITCHED SOCKET                                                        | 450mm AFFL, BEHIND DISHWASHER                                  |     |
|                                                                  | SINGLE UNSWITCHED SOCKET<br>2 POLE SWITCH                                       | ABOVE COUNTER, NEXT TO FRIDGE                                  |     |
| FRIDGE                                                           |                                                                                 |                                                                |     |
| FRIDGE<br>REMOTE SWITCH FOR FRIDGE                               | 2 POLE SWITCH                                                                   | AB⊡∨E COUNTER, NEXT TO FRIDGE                                  |     |
| FRIDGE<br>REMOTE SWITCH FOR FRIDGE<br>DISHWASHER (IF APPLICABLE) | 2 POLE SWITCH<br>SINGLE UNSWITCHED SOCKET                                       | AB⊡∨E COUNTER, NEXT TO FRIDGE<br>450mm AFFL, BEHIND DISHWASHER |     |