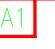

### (R#) RADIATOR REFERENCE RADIATORS 2030x180 8 HEATING PIPE RISE OR DROP 0 $\bowtie$ ISOLATION VALVE $\bowtie$ DOUBLE REGULATION VALVE NON RETURN VALVE $\bowtie$ Т TEMPERATURE STAT (R) THERMOSTATIC RADIATOR VALVE AH ACCESS HATCH