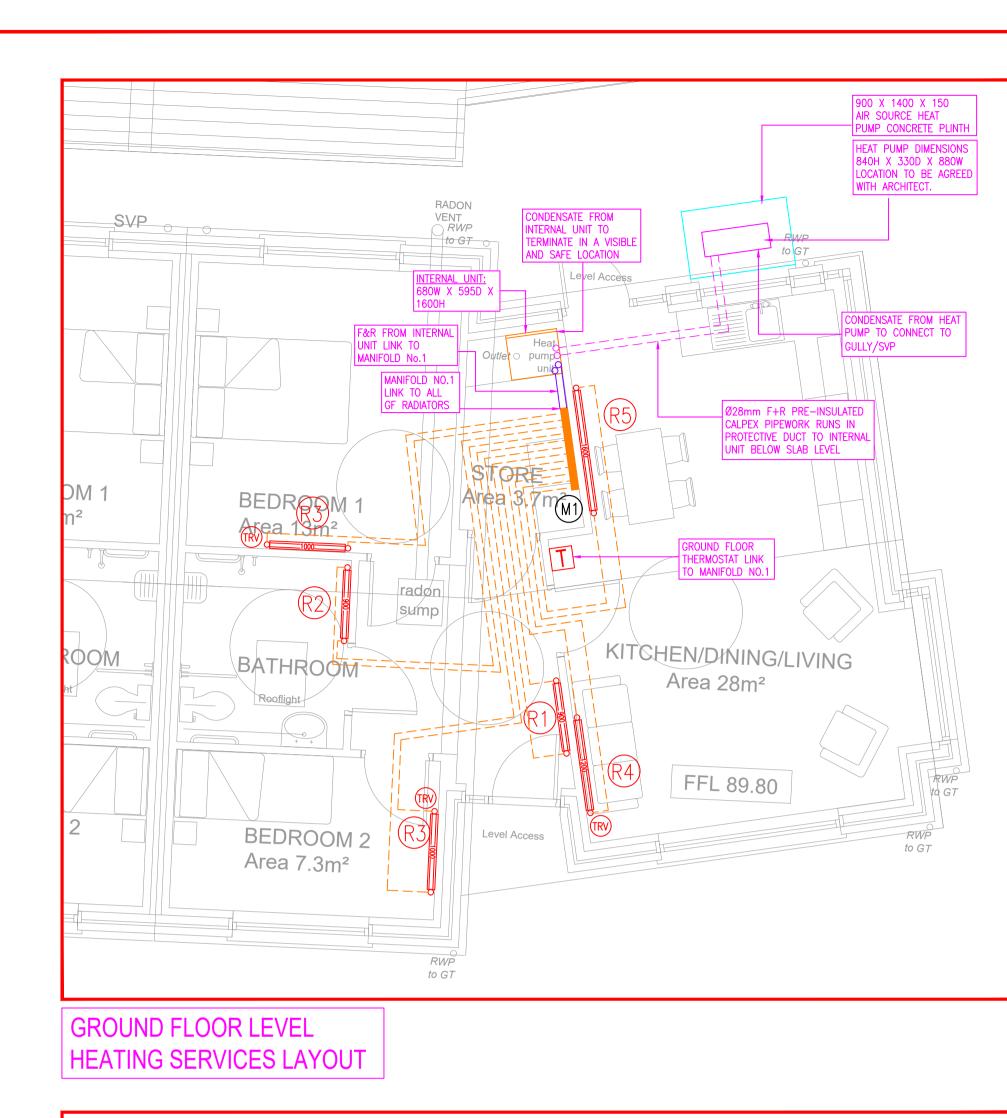

# WATER SERVICES LEGEND:

| <b>≁-⊳</b>        | HOT WATER DRAW OFF POINT                                                                                                                |
|-------------------|-----------------------------------------------------------------------------------------------------------------------------------------|
| <b>←⊳</b> -0      | HOT WATER RETURN DRAW OFF POINT                                                                                                         |
| <b>←⊳</b> √-0—    | COLD WATER DRAW OFF POINT                                                                                                               |
| <b>≁⊳</b> -0      | MAINS WATER DRAW OFF POINT                                                                                                              |
| <b>≁⊳</b> -0      | RAIN WATER DRAW OFF POINT                                                                                                               |
|                   | THERMOSTATIC BLENDING VALVE (TVM3)<br>MAX OUTPUT TEMP – 45° COMPLETE<br>WITH INTEGRAL NON-RETURN VALVES &<br>STRAINERS                  |
| <del>≫®≹‡</del> 8 | THERMOSTATIC SHOWER WATER MIXING<br>VALVE, TOP CONNECTIONS AND<br>INTEGRAL CHECK VALVES AND<br>STRAINERS C/W ADJUSTABLE SHOWER<br>HEAD. |
| 0                 | PIPEWORK RISE / DROP                                                                                                                    |
| $\bowtie$         | ISOLATION VALVE                                                                                                                         |
| CWS               | COLD WATER SUPPLY                                                                                                                       |
| HWS               | HOT WATER SUPPLY                                                                                                                        |
| HWSR              | HOT WATER SUPPLY RETURN                                                                                                                 |
| MWS               | MAIN WATER SUPPLY                                                                                                                       |
| RWS               | RAIN WATER SUPPLY                                                                                                                       |
|                   |                                                                                                                                         |