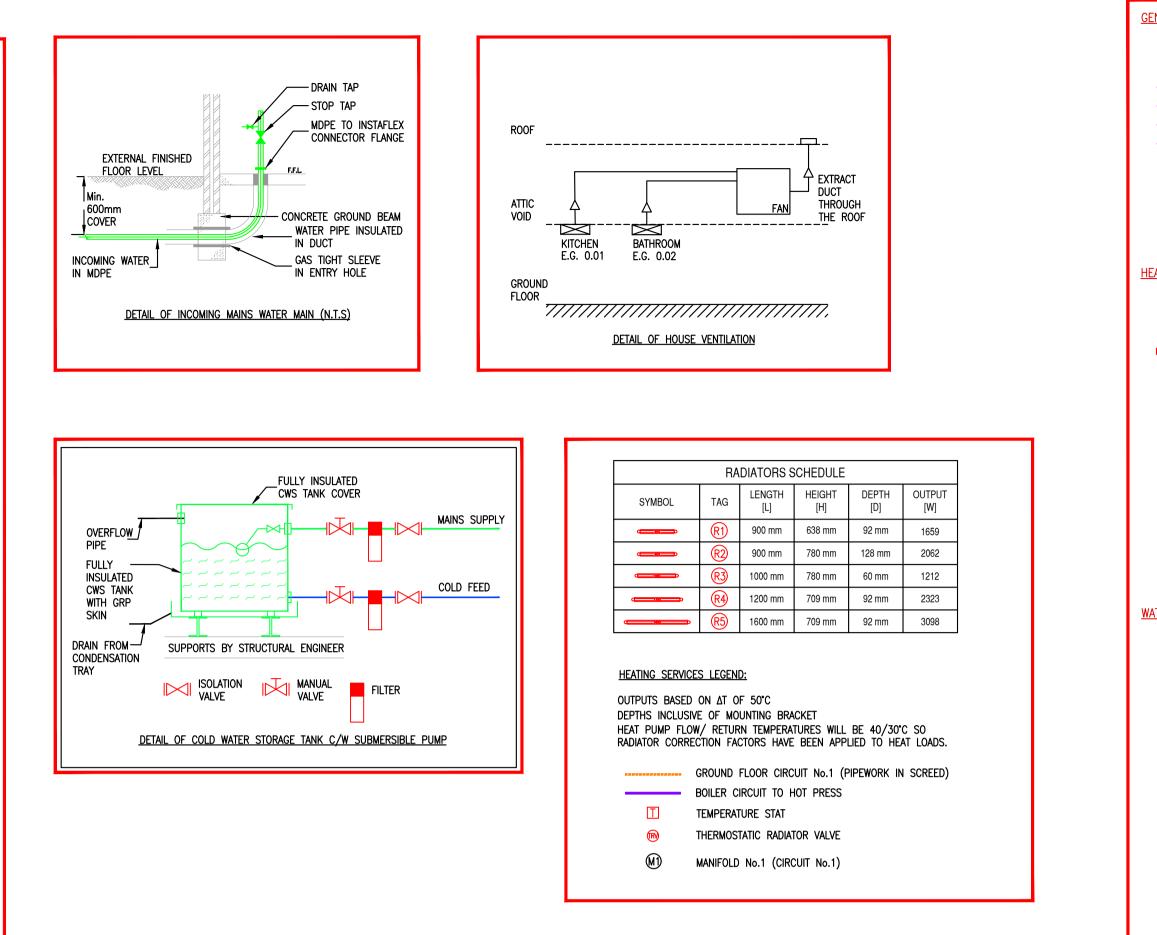

# GENEREAL SERVICES LEGEND:

| PIPE LEVEL     | RUN LINE TYPES:                                                                                                            |
|----------------|----------------------------------------------------------------------------------------------------------------------------|
|                | CEILING VOID/ATTIC PIPE RUNS<br>HIGH LEVEL PIPE RUNS<br>LOW LEVEL PIPE RUNS/ PIPE IN FLOOR<br>PIPE RUINS IN CV FLOOR BELOW |
| FA/TB          | FROM ABOVE TO BELOW                                                                                                        |
| ТА             | TO ABOVE                                                                                                                   |
| ТВ             | TO BELOW                                                                                                                   |
| ATING SERVICES | LEGEND:                                                                                                                    |

### (R#) RADIATOR REFERENCE RADIATORS 2030x180 8 HEATING PIPE RISE OR DROP 0 $\bowtie$ ISOLATION VALVE $\bowtie$ DOUBLE REGULATION VALVE NON RETURN VALVE $\bowtie$ Т TEMPERATURE STAT (R) THERMOSTATIC RADIATOR VALVE AH ACCESS HATCH

# WATER SERVICES LEGEND:

| <b>≁-⊳</b>        | HOT WATER DRAW OFF POINT                                                                                                                |
|-------------------|-----------------------------------------------------------------------------------------------------------------------------------------|
| <b>←⊳</b> -0      | HOT WATER RETURN DRAW OFF POINT                                                                                                         |
| <b>←⊳</b> √-0—    | COLD WATER DRAW OFF POINT                                                                                                               |
| <b>≁⊳</b> -0      | MAINS WATER DRAW OFF POINT                                                                                                              |
| <b>≁⊳</b> -0      | RAIN WATER DRAW OFF POINT                                                                                                               |
|                   | THERMOSTATIC BLENDING VALVE (TVM3)<br>MAX OUTPUT TEMP – 45° COMPLETE<br>WITH INTEGRAL NON-RETURN VALVES &<br>STRAINERS                  |
| <del>≫®≹‡</del> 8 | THERMOSTATIC SHOWER WATER MIXING<br>VALVE, TOP CONNECTIONS AND<br>INTEGRAL CHECK VALVES AND<br>STRAINERS C/W ADJUSTABLE SHOWER<br>HEAD. |
| 0                 | PIPEWORK RISE / DROP                                                                                                                    |
| $\bowtie$         | ISOLATION VALVE                                                                                                                         |
| CWS               | COLD WATER SUPPLY                                                                                                                       |
| HWS               | HOT WATER SUPPLY                                                                                                                        |
| HWSR              | HOT WATER SUPPLY RETURN                                                                                                                 |
| MWS               | MAIN WATER SUPPLY                                                                                                                       |
| RWS               | RAIN WATER SUPPLY                                                                                                                       |
|                   |                                                                                                                                         |

## VENTILATION SERVICES LEGEND:

| EG<br>REF | EXTRACT GRILLE REFERENCE                    |
|-----------|---------------------------------------------|
| KC<br>REF | CANOPY HOOD EXTRACT FOR COOKER<br>REFERENCE |
| FA<br>REF | SUPPLY GRILLE REFERENCE                     |
| EF<br>REF | EXTRACT FAN REFERENCE                       |
| L<br>REF  | LOUVRE REFERENCE                            |
| Щ.<br>Ф.  | SUPPLY VENT                                 |
| ·v+ 👷 +∿  | EXTRACT GRILLE                              |
| ٢         | RISING DUCT                                 |
|           | EXTRACT FAN                                 |
|           | FLEXIBLE DUCT                               |
| FD        | FIRE DAMPER                                 |
| VCD       | VOLUME CONTROL DAMPER                       |
|           | CANOPY                                      |

# SOIL & WASTE SERVICES LEGEND:

| A  | 100mmø WASTE DROP FROM WC TO<br>BUILDERS FLOOR SOCKET  |
|----|--------------------------------------------------------|
| B  | 32mmø WASTE DROP FROM WHB TO<br>BUILDERS FLOOR SOCKET  |
| C  | 40mmø WASTE DROP FROM SINK TO<br>BUILDERS FLOOR SOCKET |
| D  | 100mmø SVP DROP TO BUILDER'S<br>FLOOR SOCKET           |
| CE | CLEANING EYE                                           |