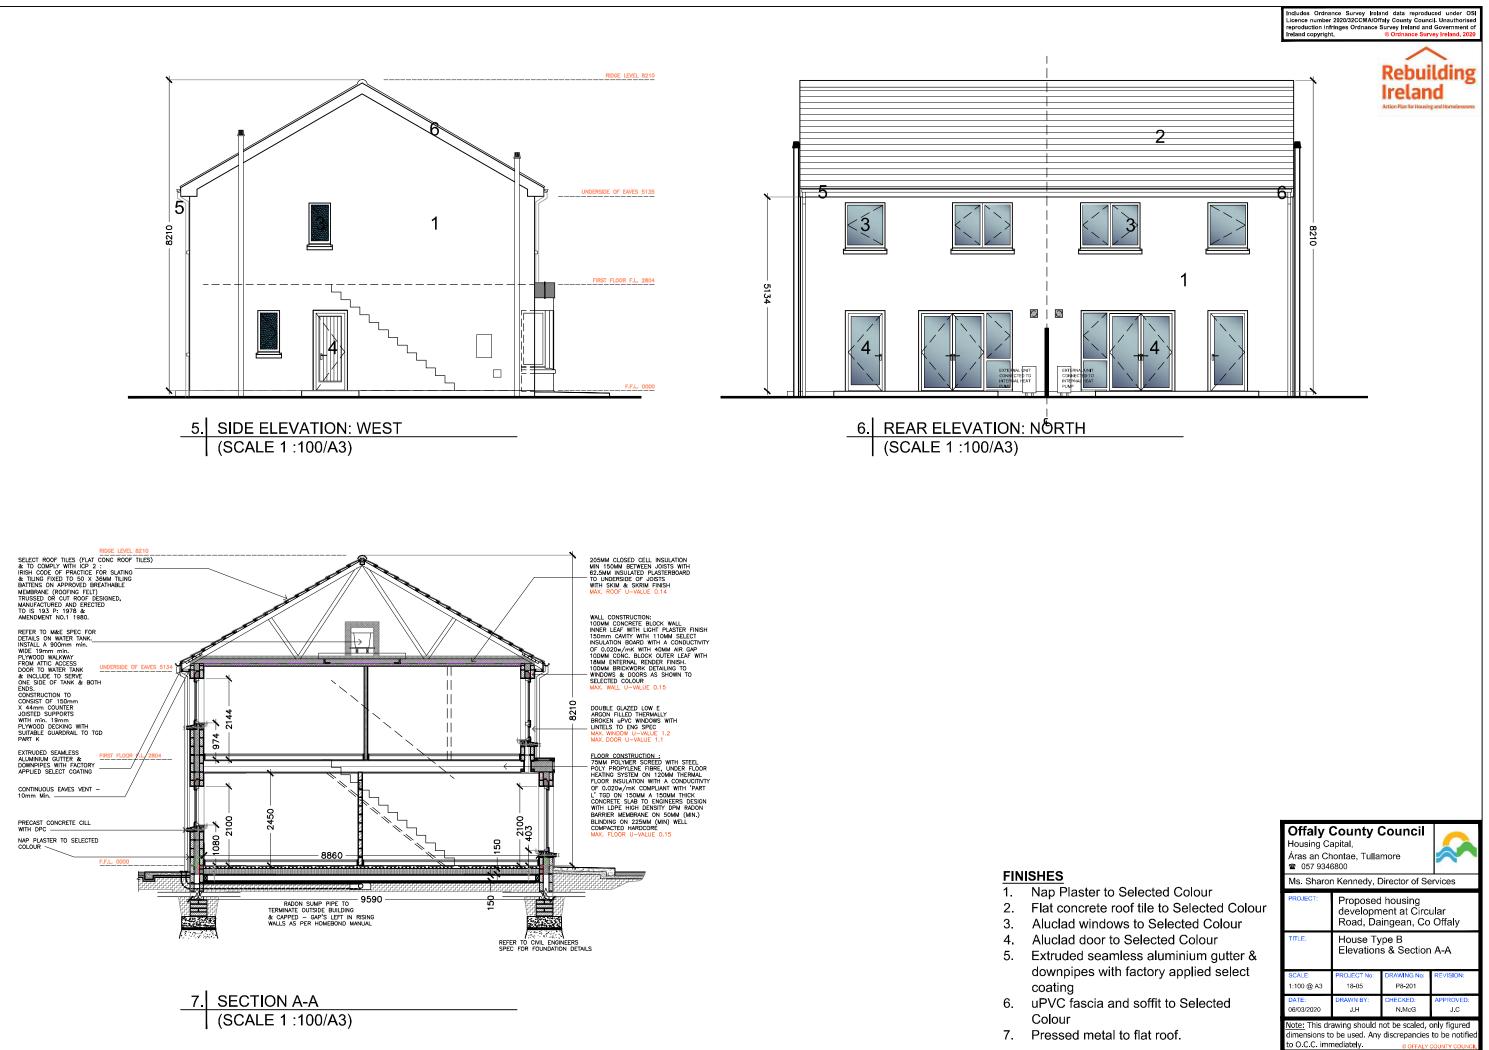

## **FINISHES**

- 1. Nap Plaster to Selected Colour
- 2. Flat concrete roof tile to Selected Colour
- 3. Aluclad windows to Selected Colour
- 4. Aluclad door to Selected Colour
- 5. Extruded seamless aluminium gutter & downpipes with factory applied select coating
- 6. uPVC fascia and soffit to Selected Colour
- 7. Pressed metal to flat / pitched roof.