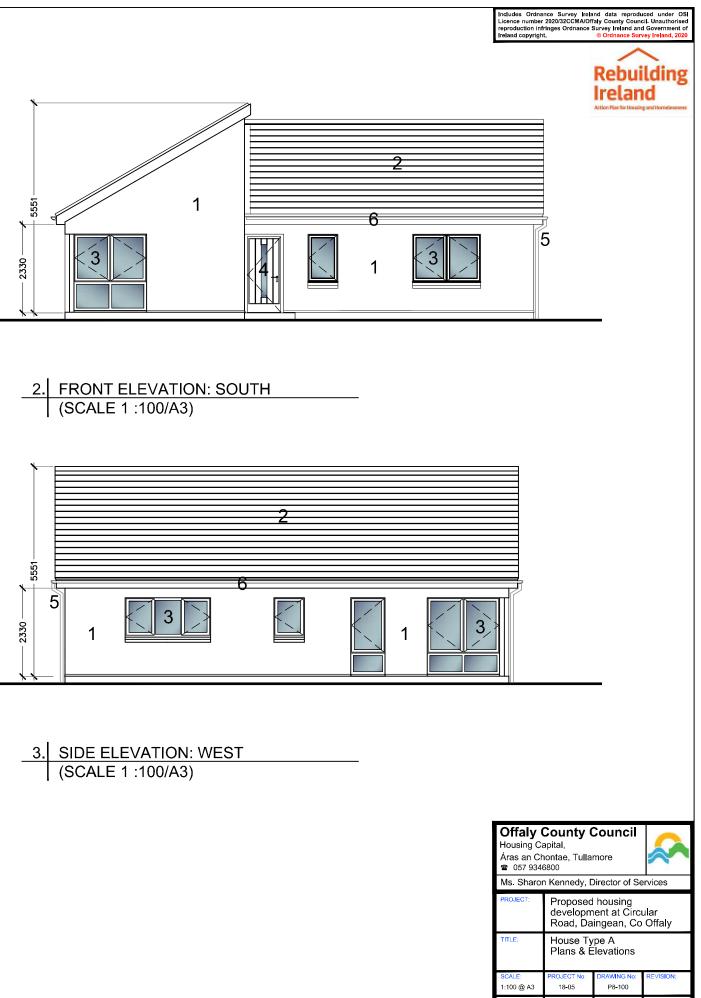

# FINISHES

- Nap Plaster to Selected Colour
- Flat concrete roof tile to Selected Colour
- Aluclad windows to Selected Colour
- Aluclad door to Selected Colour
- Extruded seamless aluminium gutter & downpipes with factory applied select
- coatinguPVC fascia and soffit to Selected Colour
- 7. Pressed metal to flat roof.

2. FRONT ELEVATION: SOUTH (SCALE 1 :100/A3)

6. SIDE ELEVATION: WEST (SCALE 1 :100/A3)