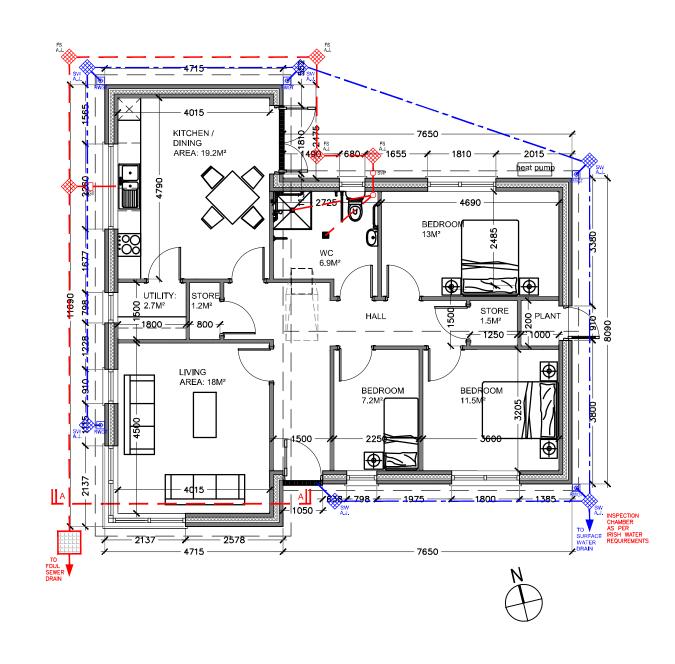

1. GROUND FLOOR PLAN (SCALE 1 :100/A3)

| Room             | Area M <sup>2</sup> |   | Aggregate |
|------------------|---------------------|---|-----------|
| Living           | 18                  | 1 | 37.2      |
| Kitchen / Dining | 19.2                | 1 | 57.2      |
| Bedroom 1        | 13                  |   |           |
| Bedroom 2        | 11.5                |   |           |
| Bedroom 3        | 7.2                 |   |           |
| Storage          | 5.4                 |   |           |
| TOTALAREA        | 101                 |   |           |

## FINISHES

- Nap Plaster to Selected Colour 1.
- Flat concrete roof tile to Selected Colour 2.
  - Aluclad windows to Selected Colour
- 4. Aluclad door to Selected Colour
- 5. Extruded seamless aluminium gutter &
- downpipes with factory applied select coating
- 6. uPVC fascia and soffit to Selected Colour