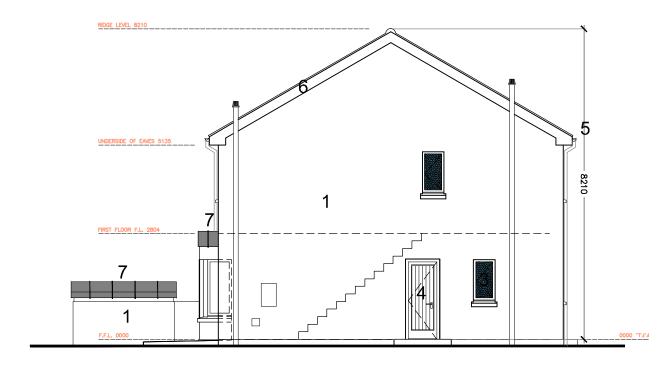

| DRAWN BY:                                                                | CHECKED:       | APPROVED: |  |  |
| 06/03/2020                                                                                                                                                          | J.H                                                                      | N.McG          | J.C       |  |  |
| Note: This drawing should not be scaled, only figured<br>dimensions to be used. Any discrepancies to be notified<br>to O.C.C. immediately.<br>OFFALY COUNTY COUNCIL |                                                                          |                |           |  |  |





6. SIDE ELEVATION: WEST (SCALE 1 :100/A3)



#### FINISHES

- 1. Nap Plaster to Selected Colour
- 2. Flat concrete roof tile to Selected Colour

5. SIDE ELEVATION: EAST (SCALE 1 :100/A3)

- 3. Aluclad windows to Selected Colour
- 4. Aluclad door to Selected Colour
- Extruded seamless aluminium gutter & downpipes with factory applied select coating
- 6. uPVC fascia and soffit to Selected Colour
- 7. Pressed metal to flat / pitched roof.

Includes Ordnance Survey Ireland data reproduced under OSI Licence number 2020/32CCMA/Offaly County Council. Unauthorised reproduction infringes Ordnance Survey Ireland and Government of Ireland copyright. © Ordnance Survey Ireland, 2020



| Housing Ca           | iontae, Tulla                                    |