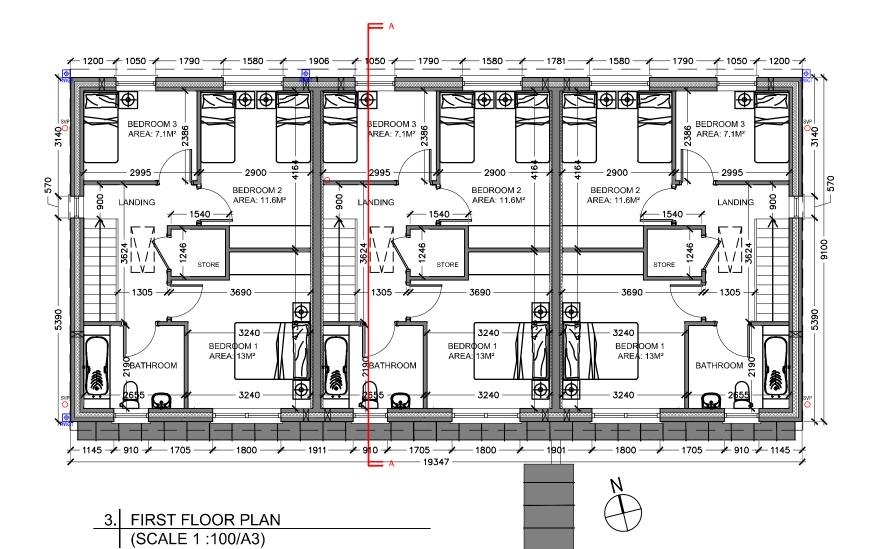

|                         | Room             | Area M <sup>2</sup> |   | Aggregate |
|-------------------------|------------------|---------------------|---|-----------|
| 12-24                   | Living           | 16                  | 1 | 33.5      |
| C)                      | Kitchen / Dining | 17.5                | 1 | 00.0      |
| House Type C:<br>END    | Bedroom 1        | 13                  |   |           |
| EZ                      | Bedroom 2        | 11.6                |   |           |
| L Se                    | Bedroom 3        | 7.1                 |   |           |
| P                       | Storage          | 5.2                 |   |           |
| -                       | TOTALAREA        | 102                 |   |           |
|                         | Room             | Area M <sup>2</sup> |   | Aggregate |
|                         | Living           | 16                  | 1 | 25        |
| C .                     | Kitchen / Dining | 19                  | μ | 35        |
| ě H                     | Bedroom 1        | 13                  |   |           |
| F B                     | Bedroom 2        | 11.6                |   |           |
|                         | Bedroom 3        | 7.1                 |   |           |
|                         |                  |                     |   |           |
| House Type C:<br>MIDDLE | Storage          | 3.8                 |   |           |

|                     | Room             | Area M <sup>2</sup> |   | Aggregate |
|---------------------|------------------|---------------------|---|-----------|
| 12121               | Living           | 16                  | 1 | 33.5      |
| ü                   | Kitchen / Dining | 17.5                | 1 | 33.5      |
| House Type C<br>END | Bedroom 1        | 13                  |   |           |
| EZ                  | Bedroom 2        | 11.6                |   |           |
| L Se                | Bedroom 3        | 7.1                 |   |           |
| P                   | Storage          | 5.2                 |   |           |
|                     | TOTALAREA        | 102                 |   |           |
|                     | Room             | Area M <sup>2</sup> |   | Appropria |

|                         | Room             | Area M      |   | Aggregate |
|-------------------------|------------------|-------------|---|-----------|
|                         | Living           | 16          | 1 | 35        |
| House Type C:<br>MIDDLE | Kitchen / Dining | 19          | 1 | 22        |
| use Type<br>MIDDLE      | Bedroom 1        | 13          |   |           |
| E B                     | Bedroom 2        | <u>11.6</u> |   |           |
| N N                     | Bedroom 3        | 7.1         |   |           |
| -                       | Storage          | 3.8         |   |           |
| <u> </u>                | TOTALAREA        | 102         |   | 1         |