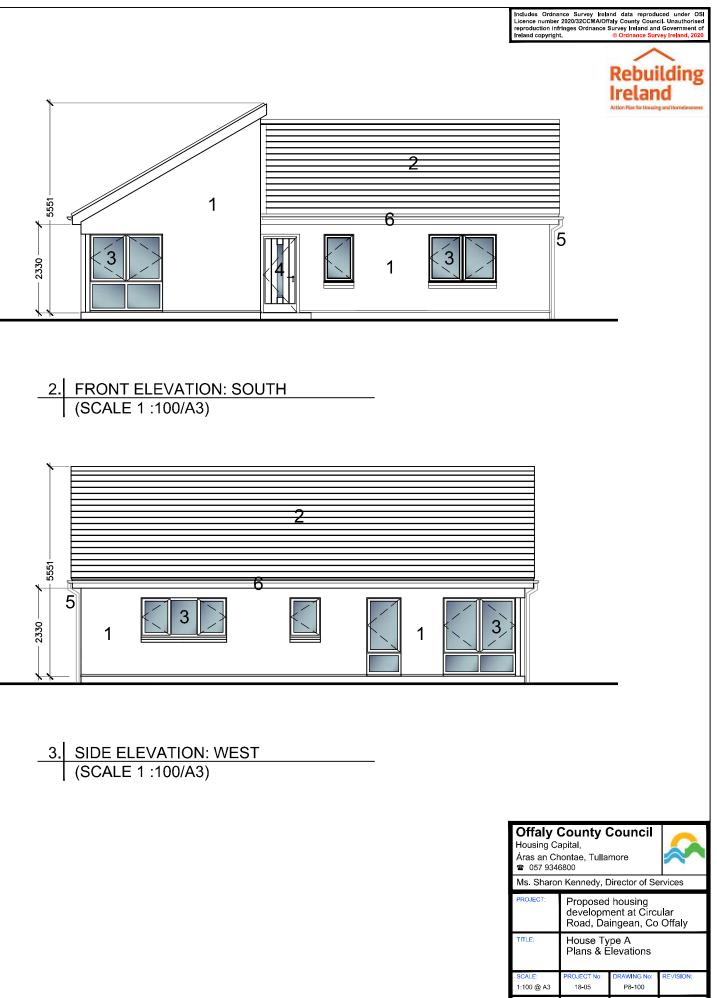

# **FINISHES**

- 1. Nap Plaster to Selected Colour
- 2. Flat concrete roof tile to Selected Colour
- 3. Aluclad windows to Selected Colour
- 4. Aluclad door to Selected Colour
- 5. Extruded seamless aluminium gutter & downpipes with factory applied select coating
- 6. uPVC fascia and soffit to Selected Colour

2. FRONT ELEVATION: SOUTH (SCALE 1 :100/A3)

6. SIDE ELEVATION: WEST (SCALE 1 :100/A3)