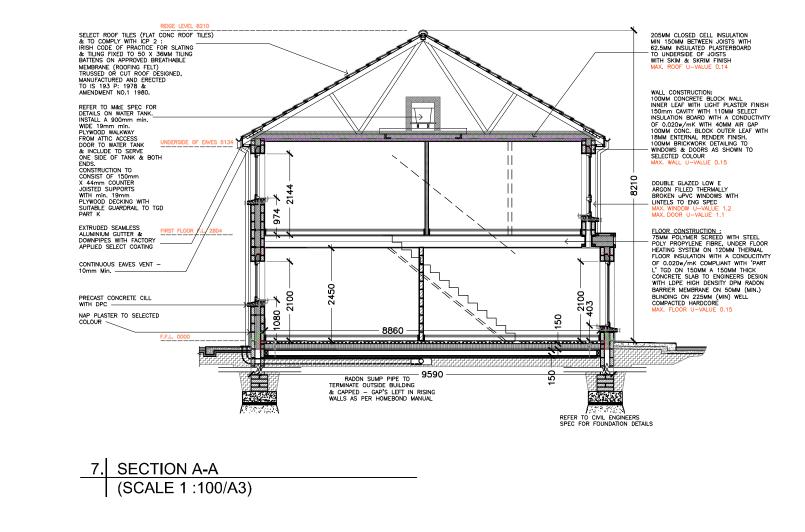

| Housing Ca           | iontae, Tulla                                    |                                                                          |                               |  |  |
|----------------------|--------------------------------------------------|--------------------------------------------------------------------------|-------------------------------|--|--|
| Ms. Sharor           | n Kennedy, E                                     | Director of Se                                                           | ervices                       |  |  |
| PROJECT:             | developm                                         | Proposed housing<br>development at Circular<br>Road, Daingean, Co Offaly |                               |  |  |
| TITLE:               | House Type C<br>Side Elevations<br>& Section A-A |                                                                          |                               |  |  |
|                      | a Section                                        | A-A                                                                      |                               |  |  |
| SCALE:<br>1:100 @ A3 | PROJECT No:<br>18-05                             | A-A<br>DRAWING No:<br>P8-202                                             | REVISION:                     |  |  |
|                      | PROJECT No:                                      | DRAWING No:                                                              | REVISION:<br>APPROVED:<br>J.C |  |  |