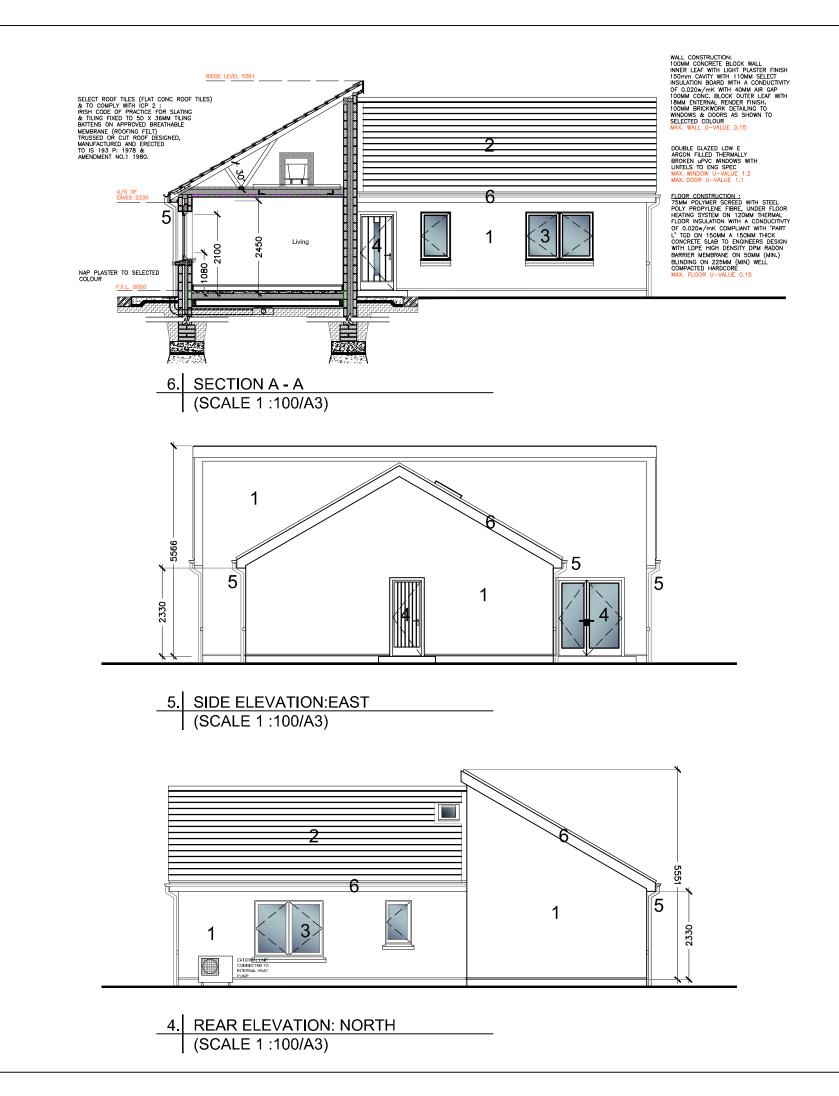

## **FINISHES**

- 1. Nap Plaster to Selected Colour
- 2. Flat concrete roof tile to Selected Colour
- 3. Aluclad windows to Selected Colour
- 4. Aluclad door to Selected Colour
- 5. Extruded seamless aluminium gutter & downpipes with factory applied select coating
- 6. uPVC fascia and soffit to Selected Colour
- 7. Pressed metal to flat / pitched roof.

4. REAR ELEVATION: NORTH (SCALE 1 :100/A3)

6. SIDE ELEVATION: WEST (SCALE 1 :100/A3)