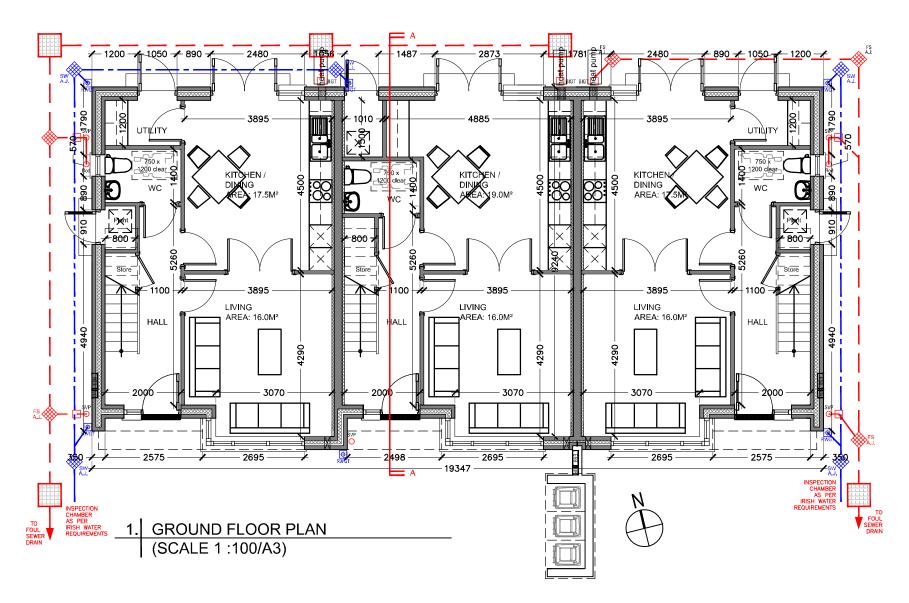

1. GROUND FLOOR PLAN (SCALE 1 :100/A3)

| Room             | Area M <sup>2</sup> |   | Aggregate |
|------------------|---------------------|---|-----------|
| Living           | 18                  | 1 | 37.2      |
| Kitchen / Dining | 19.2                | 1 | 57.2      |
| Bedroom 1        | 13                  |   |           |
| Bedroom 2        | 11.5                |   |           |
| Bedroom 3        | 7.2                 |   |           |
| Storage          | 5.4                 |   |           |
| TOTALAREA        | 101                 |   |           |

|            | Room             | Area M <sup>2</sup> |   | Aggregate |
|------------|------------------|---------------------|---|-----------|
|            | Living           | 16                  | 1 | 33.5      |
| 0          | Kitchen / Dining | 17.5                | 1 | 22.2      |
| d A        | Bedroom 1        | 13                  |   |           |
| Ē.         | Bedroom 2        | 11.6                |   |           |
| nst        | Bedroom 3        | 7.1                 |   |           |
| House Type | Storage          | 5.2                 |   |           |
|            | TOTALAREA        | 102                 |   |           |