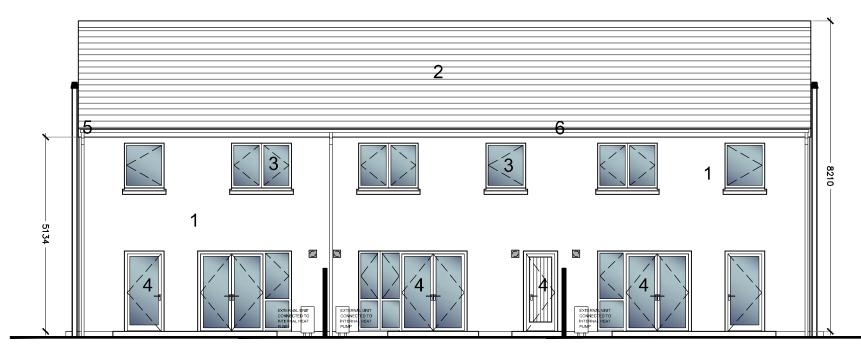

# **FINISHES**

- 1. Nap Plaster to Selected Colour
- 2. Flat concrete roof tile to Selected Colour
- 3. Aluclad windows to Selected Colour
- 4. Aluclad door to Selected Colour
- 5. Extruded seamless aluminium gutter & downpipes with factory applied select coating
- 6. uPVC fascia and soffit to Selected Colour

# FINISHES

- Nap Plaster to Selected Colour
- Flat concrete roof tile to Selected Colour
- Aluclad windows to Selected Colour
- Aluclad door to Selected Colour
- Extruded seamless aluminium gutter & downpipes with factory applied select
- coatinguPVC fascia and soffit to Selected Colour
- 7. Pressed metal to flat roof.

## **FINISHES**

- 1. Nap Plaster to Selected Colour
- 2. Flat concrete roof tile to Selected Colour
- 3. Aluclad windows to Selected Colour
- 4. Aluclad door to Selected Colour
- 5. Extruded seamless aluminium gutter & downpipes with factory applied select coating
- 6. uPVC fascia and soffit to Selected Colour
- 7. Pressed metal to flat / pitched roof.

#### FINISHES

- 1. Nap Plaster to Selected Colour
- 2. Flat concrete roof tile to Selected Colour
- 3. Aluclad windows to Selected Colour
- 4. Aluclad door to Selected Colour
- 5. Extruded seamless aluminium gutter & downpipes with factory applied select coating
- 6. uPVC fascia and soffit to Selected Colour
- 7. Pressed metal to flat / pitched roof.

#### FINISHES

- 1. Nap Plaster to Selected Colour
- 2. Flat concrete roof tile to Selected Colour

5. SIDE ELEVATION: EAST (SCALE 1 :100/A3)

- 3. Aluclad windows to Selected Colour
- 4. Aluclad door to Selected Colour
- Extruded seamless aluminium gutter & downpipes with factory applied select coating
- 6. uPVC fascia and soffit to Selected Colour
- 7. Pressed metal to flat / pitched roof.