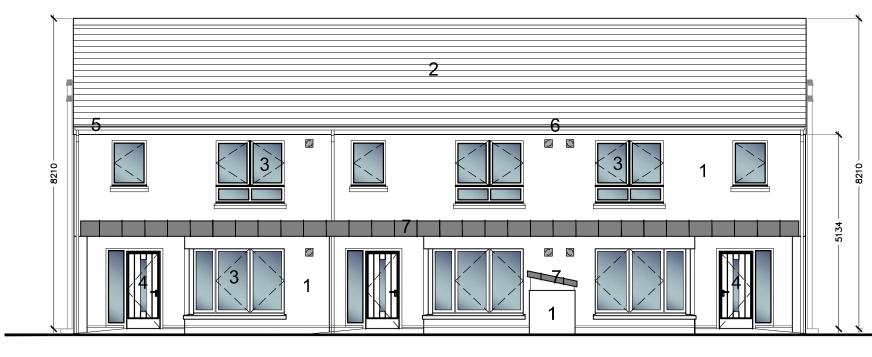

A-A                                 |                       |                  |  |
| SCALE:<br>1:100 @ A3                                                                                             | PROJECT No:<br>18-05                                                     | DRAWING No:<br>P8-201 | REVISION:        |  |
| DATE:<br>06/03/2020                                                                                              | DRAWN BY:<br>J.H                                                         | CHECKED:<br>N.McG     | APPROVED:<br>J.C |  |
| Note: This drawing should not be scaled, only figured<br>dimensions to be used. Any discrepancies to be notified |                                                                          |                       |                  |  |



2. FRONT ELEVATION: SOUTH (SCALE 1 :100/A3)



## **FINISHES**

- 1. Nap Plaster to Selected Colour
- 2. Flat concrete roof tile to Selected Colour
- 3. Aluclad windows to Selected Colour
- 4. Aluclad door to Selected Colour
- 5. Extruded seamless aluminium gutter & downpipes with factory applied select coating
- 6. uPVC fascia and soffit to Selected Colour
- 7. Pressed metal to flat / pitched roof.

|                         | Room             | Area M <sup>2</sup> |   | Aggregate |
|-------------------------|------------------|---------------------|---|-----------|
| 12-24                   | Living           | 16                  | 1 | 33.5      |
| C)                      | Kitchen / Dining | 17.5                | 1 | 00.0      |
| House Type C:<br>END    | Bedroom 1        | 13