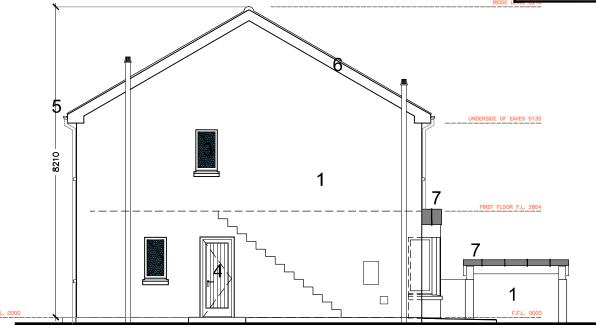

6. SIDE ELEVATION: WEST (SCALE 1 :100/A3)

#### FINISHES

- 1. Nap Plaster to Selected Colour
- 2. Flat concrete roof tile to Selected Colour

5. SIDE ELEVATION: EAST (SCALE 1 :100/A3)

- 3. Aluclad windows to Selected Colour
- 4. Aluclad door to Selected Colour
- Extruded seamless aluminium gutter & downpipes with factory applied select coating
- 6. uPVC fascia and soffit to Selected Colour
- 7. Pressed metal to flat / pitched roof.