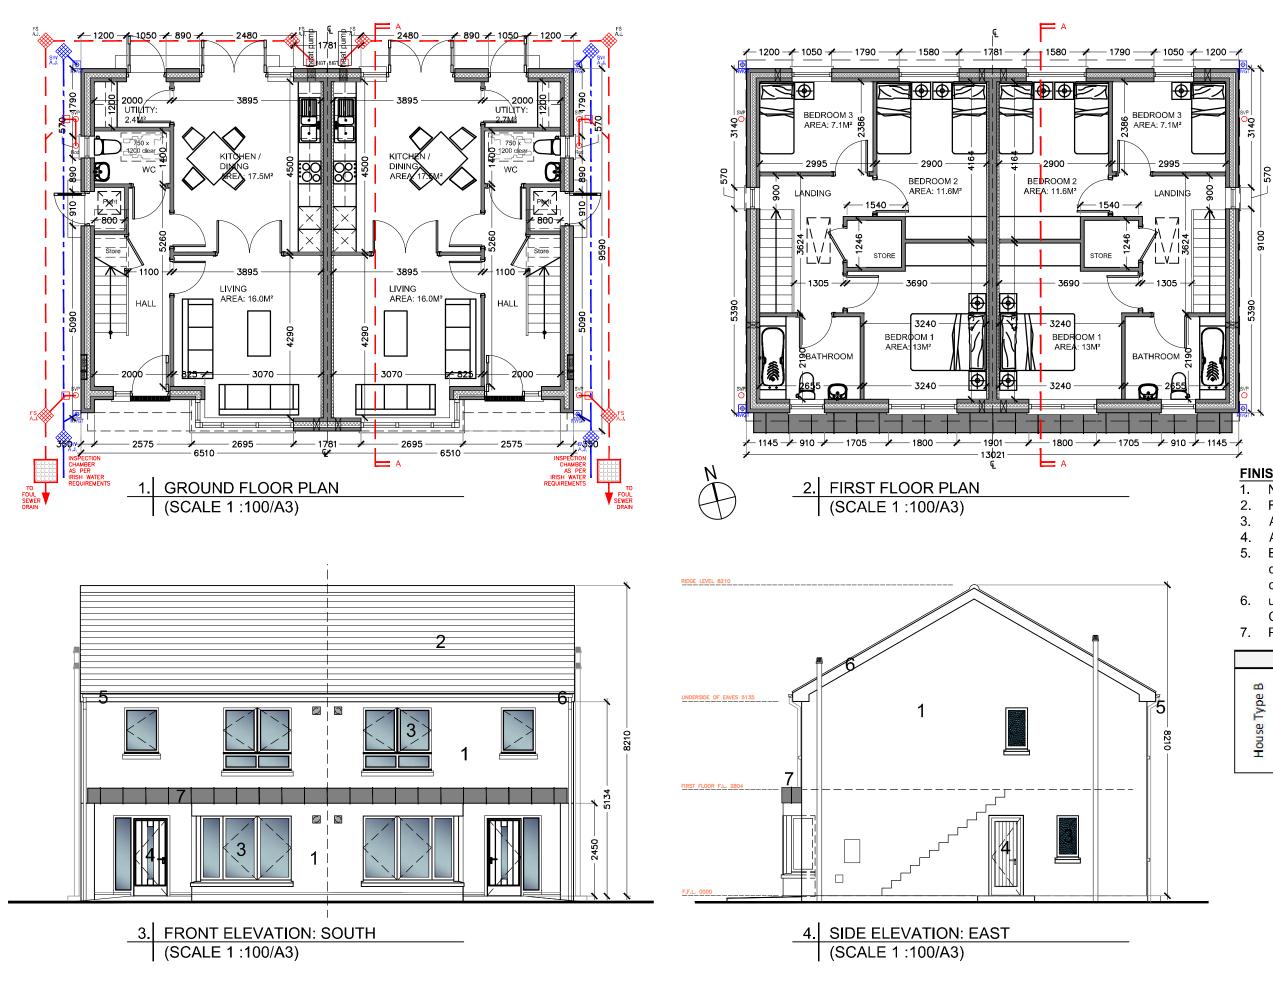

1. GROUND FLOOR PLAN (SCALE 1 :100/A3)

| Room             | Area M <sup>2</sup> |   | Aggregate |
|------------------|---------------------|---|-----------|
| Living           | 18                  | 1 | 37.2      |
| Kitchen / Dining | 19.2                | 1 | 57.2      |
| Bedroom 1        | 13                  |   |           |
| Bedroom 2        | 11.5                |   |           |
| Bedroom 3        | 7.2                 |   |           |
| Storage          | 5.4                 |   |           |
| TOTALAREA        | 101                 |   |           |

|            | Room             | Area M <sup>2</sup> |   | Aggregate |
|------------|------------------|---------------------|---|-----------|
|            | Living           | 16                  | 1 | 33.5      |
| 0          | Kitchen / Dining | 17.5                | 1 | 22.2      |
| d A        | Bedroom 1        | 13                  |   |           |
| Ē.         | Bedroom 2        | 11.6                |   |           |
| nst        | Bedroom 3        | 7.1                 |   |           |
| House Type | Storage          | 5.2                 |   |           |
|            | TOTALAREA        | 102                 |   |           |

2. FRONT ELEVATION: SOUTH (SCALE 1 :100/A3)

4. REAR ELEVATION: NORTH (SCALE 1 :100/A3)

6. SIDE ELEVATION: WEST (SCALE 1 :100/A3)