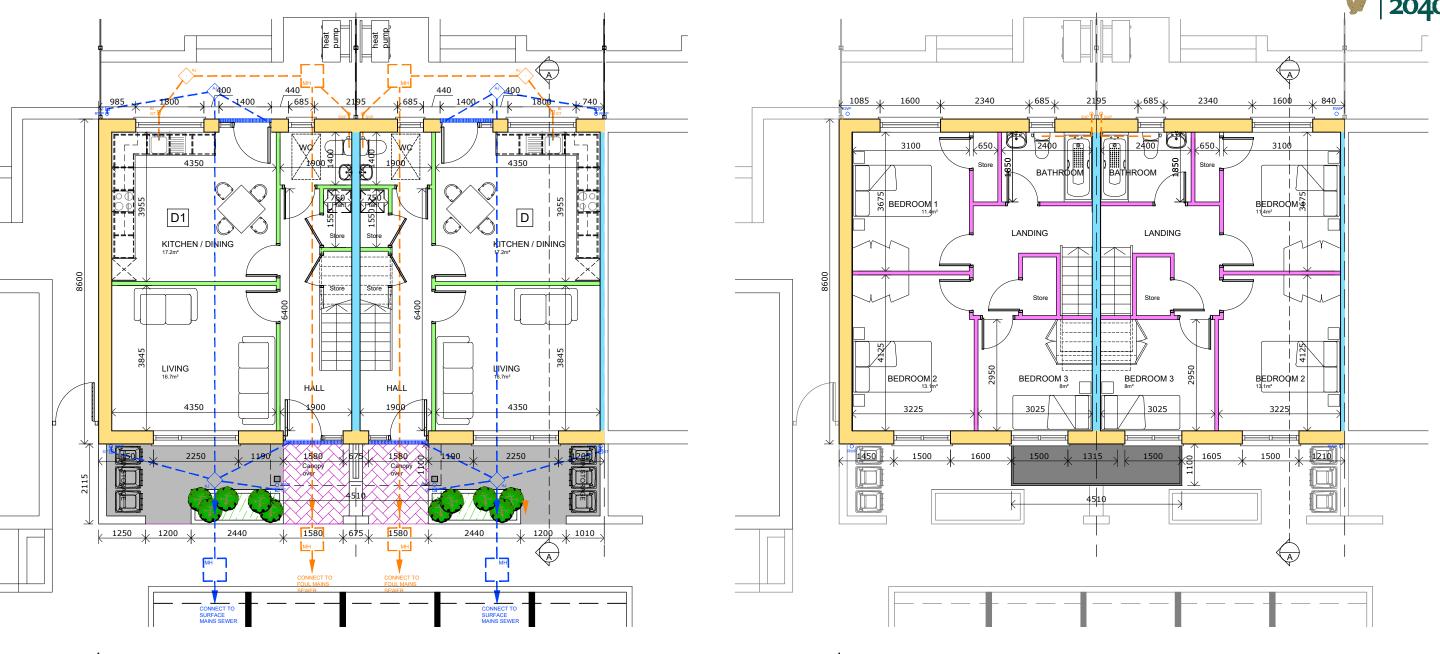

### **AREA SCHEDULE** Area M<sup>2</sup> Aggregate M<sup>2</sup> Room Kitchen / Dining 17.2 33.9 Living Room 16.7 Store [plant] 1.1 3 BED Under Stairs [store] 1.2 4.9 HOUSE First Floor [store] 1.2 TYPE D&D First Floor [store] 1.4 - 5P Bedroom 1 13.1 Bedroom 2 11.4 Bedroom 3 8.0

TOTAL AREA 100.3

FIRST FLOOR PLAN

SCALE 1:100/A3

- All details to be in accordance with technical guidance document part L acceptable construction details.
- All works to be carried out in conjunction with Architectural, Engineering & M&E drawings & specifications.
- All works to be carried out in accordance with current Technical Guidance Documents /Building Regulations and Building Standards.

## STRUCTURE

| SIKUCI | UKE            |                                                                            |
|--------|----------------|----------------------------------------------------------------------------|
|        | 350MM CAVITY:  | 100mm INNER LEAF<br>150mm CAVITY WITH 110mm INSULATION<br>100mm OUTER LEAF |
|        | INTERNAL WALL: | 100mm SOLID BLOCK WORK                                                     |
|        | PARTY WALL:    | 215MM SOLID BLOCK WORK                                                     |
|        | PARTITIONS:    | STUD PARTITION                                                             |

 $\langle A \rangle$ 

BEDROOM 1

вергофм 2

\_\_

1500

1170

**GROUND FLOOR PLAN** SCALE 1:100/A3

## FIRST FLOOR PLAN SCALE 1:100/A3

1215 1360 1790

BEDROOM 1

BEDROOM 2

1500

1170

<del></del> ★ 685

2100