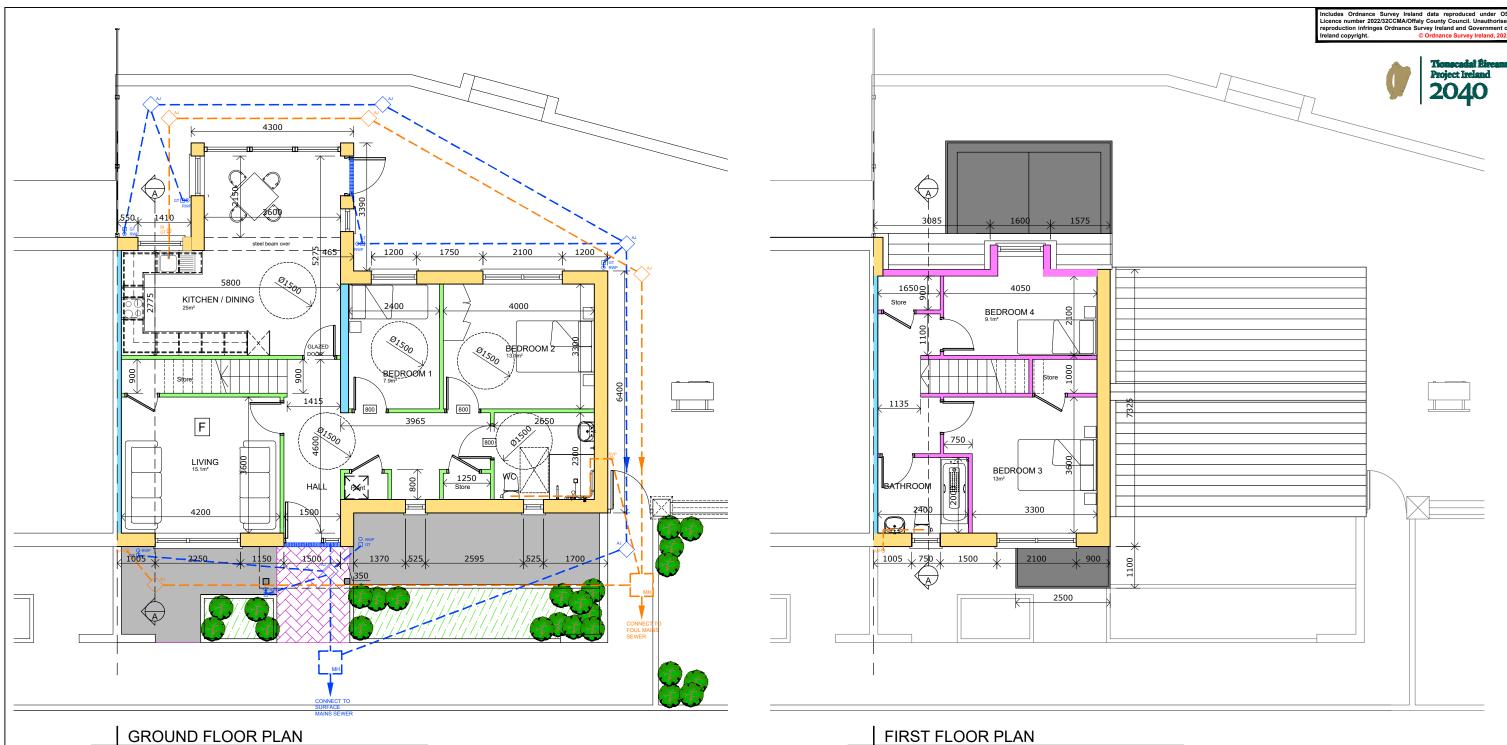

Note: This drawing should not be scaled, only figured dimensions to be used. Any discrepancies to be notified to O.C.C. immediately.

FIRST FLOOR PLAN SCALE 1:100/A3

SCALE 1:100/A3

| AREA SCHEDULE                 |                      |         |   |              |  |  |
|-------------------------------|----------------------|---------|---|--------------|--|--|
|                               | Room                 | Area M² |   | Aggregate M² |  |  |
| 3 BED<br>HOUSE<br>TYPE E - 6P | Kitchen / Dining     | 22      | ] | 37.1         |  |  |
|                               | Living Room          | 15.1    |   |              |  |  |
|                               | Store [plant]        | 0.7     | ] | 6            |  |  |
|                               | Under Stairs [store] | 1.5     |   |              |  |  |
|                               | First Floor [store]  | 2.3     |   |              |  |  |
|                               | First Floor [store]  | 1.5     |   |              |  |  |
|                               | Bedroom 1            | 10.4    |   |              |  |  |
|                               | Bedroom 2            | 13      |   |              |  |  |
|                               | Bedroom 3            | 11.7    |   |              |  |  |
|                               | TOTAL AREA           | 111     |   |              |  |  |

| TITLE:   | 3 BED HOUSE: TYPE E<br>FLOOR PLANS |             |           |  |
|----------|------------------------------------|-------------|-----------|--|
| SCALE:   | PROJECT No:                        | DRAWING No: | REVISION: |  |
| 1:100@A3 | 1908                               | P8-105      |           |  |
| DATE:    | DRAWN BY:                          | CHECKED:    | APPROVED: |  |
| Sep '21  | J.H                                | NMG         | J.C       |  |
|          |                                    |             |           |  |