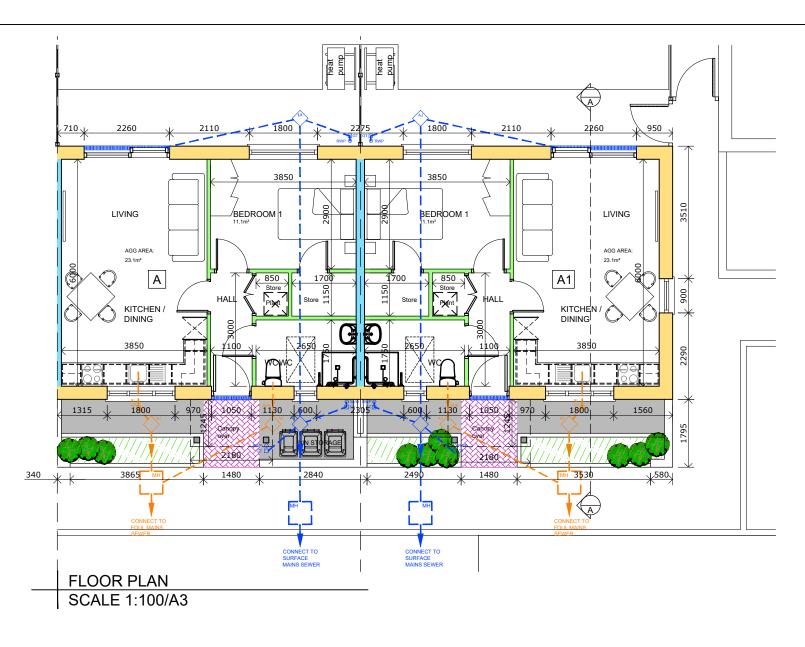

STRUCTURE

350MM CAVITY: 100mm INNER LEAF
150mm CAVITY WITH 110mm INSULATION
100mm OUTER LEAF

INTERNAL WALL: 100mm SOLID BLOCK WORK

PARTY WALL: 215MM SOLID BLOCK WORK

PARTITIONS: STUD PARTITION

| AREA SCHEDULE |                              |         |   |              |
|---------------|------------------------------|---------|---|--------------|
|               | Room                         | Area M² |   | Aggregate M² |
| 1 BED         | Kitchen / Dining /<br>Living | 23.1    | ] | 23.1         |
| HOUSE         | Store                        | 1.0     | 1 | 2.9          |
| TYPE A&A1     | Store                        | 1.9     | J | 2.9          |
| - 2P          | Bedroom 1                    | 11.1    |   |              |
|               | TOTAL AREA                   | 46.7    |   |              |

 NOTE:

 ELEMENT
 U-VALUE MAX

 WALL
 0.15W/m²k

 FLOOR
 0.15W/m²k

 ROOF (SLOPING)
 0.16W/m²k

 ROOF (CEILING)
 0.14W/m²k

 FLAT ROOF
 0.20W/m²k

 WINDOW/DOOR
 1.2W/m²k / 1.1W/m²k

- All details to be in accordance with technical guidance document part L - acceptable construction details
- All works to be carried out in conjunction with Architectural, Engineering & M&E drawings & specifications.
- All works to be carried out in accordance with current Technical Guidance Documents /Building Regulations and Building Standards.

GROUND FLOOR PLAN SCALE 1:100/A3