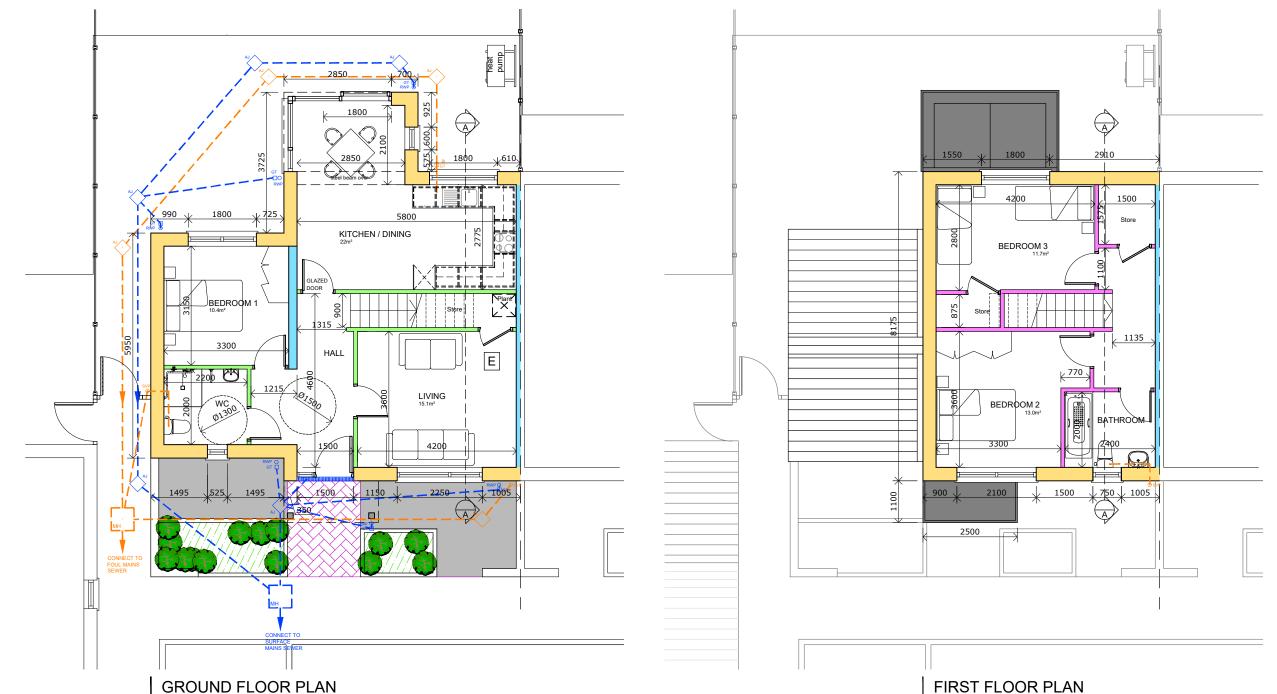

STRUCTURE

350MM CAVITY: 100mm INNER LEAF
150mm CAVITY WITH 110mm INSULATION
100mm OUTER LEAF

INTERNAL WALL: 100mm SOLID BLOCK WORK

PARTY WALL: 215MM SOLID BLOCK WORK

PARTITIONS: STUD PARTITION

| AREA SCHEDULE |                              |         |   |              |
|---------------|------------------------------|---------|---|--------------|
|               | Room                         | Area M² |   | Aggregate M² |
| 1 BED         | Kitchen / Dining /<br>Living | 23.1    | ] | 23.1         |
| HOUSE         | Store                        | 1.0     | 1 | 2.9          |
| TYPE A&A1     | Store                        | 1.9     | J | 2.9          |
| - 2P          | Bedroom 1                    | 11.1    |   |              |
|               | TOTAL AREA                   | 46.7    |   |              |

GROUND FLOOR PLAN SCALE 1:100/A3

FIRST FLOOR PLAN

SCALE 1:100/A3

- All details to be in accordance with technical guidance document part L acceptable construction details.
- All works to be carried out in conjunction with Architectural, Engineering & M&E drawings & specifications.
- All works to be carried out in accordance with current Technical Guidance Documents /Building Regulations and Building Standards.