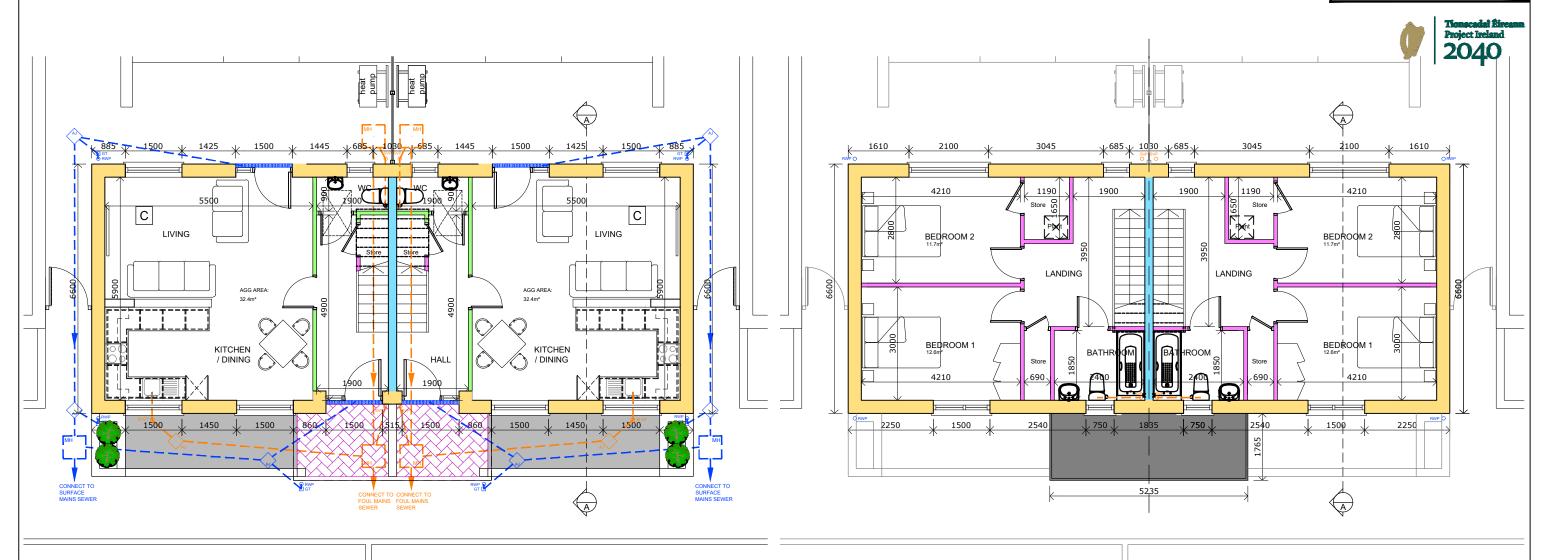

### AREA SCHEDULE Area M<sup>2</sup> Aggregate M<sup>2</sup> Room Kitchen / Dining 25 40.1 Living Room 15.1 Store [plant] 0.4 Under Stairs [store] 2.5 Ground Floor [store] 8.0 6.7 First Floor [store] 1.5 HOUSE TYPE F - 5P First Floor [store] 1.5 7.9 Bedroom 1 Bedroom 2 13.1 43.1 Bedroom 3 13 Bedroom 4 9.1 TOTAL AREA 130

### Offaly County Council

Housing Capital,

Áras an Chontae, Tullamore

| PROJECT:           | CHANCE                         | VELLINGS<br>RY LANE,<br>DRE, CO. ( |           |
|--------------------|--------------------------------|------------------------------------|-----------|
| TITLE:             | 4 BED HO<br>FLOOR F<br>MEDICAL |                                    | PEF       |
| SCALE:<br>1:100@A3 | PROJECT No:<br>1908            | DRAWING No:<br>P8-104              | REVISION: |

Note: This drawing should not be scaled, only figured dimensions to be used. Any discrepancies to be notified to O.C.C. immediately.

FIRST FLOOR PLAN SCALE 1:100/A3

SCALE 1:100/A3

| AREA SCHEDULE                 |                      |         |   |              |  |  |
|-------------------------------|----------------------|---------|---|--------------|--|--|
|                               | Room                 | Area M² |   | Aggregate M² |  |  |
| 3 BED<br>HOUSE<br>TYPE E - 6P | Kitchen / Dining     | 22      | ] | 37.1         |  |  |
|                               | Living Room          | 15.1    |   |              |  |  |
|                               | Store [plant]        | 0.7     | ] | 6            |  |  |
|                               | Under Stairs [store] | 1.5     |   |              |  |  |
|                               | First Floor [store]  | 2.3     |   |              |  |  |
|                               | First Floor [store]  | 1.5     |   |              |  |  |
|                               | Bedroom 1            | 10.4    |   |              |  |  |
|                               | Bedroom 2            | 13      |   |              |  |  |
|                               | Bedroom 3            | 11.7    |   |              |  |  |
|                               | TOTAL AREA           | 111     |   |              |  |  |