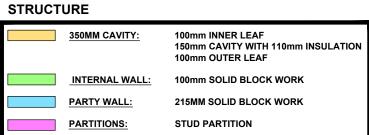

STRUCTURE

350MM CAVITY: 100mm INNER LEAF
150mm CAVITY WITH 110mm INSULATION
100mm OUTER LEAF

INTERNAL WALL: 100mm SOLID BLOCK WORK

PARTY WALL: 215MM SOLID BLOCK WORK

PARTITIONS: STUD PARTITION

| AREA SCHEDULE |                              |         |   |              |
|---------------|------------------------------|---------|---|--------------|
|               | Room                         | Area M² |   | Aggregate M² |
| 1 BED         | Kitchen / Dining /<br>Living | 23.1    | ] | 23.1         |
| HOUSE         | Store                        | 1.0     | 1 | 2.9          |
| TYPE A&A1     | Store                        | 1.9     | J | 2.9          |
| - 2P          | Bedroom 1                    | 11.1    |   |              |
|               | TOTAL AREA                   | 46.7    |   |              |