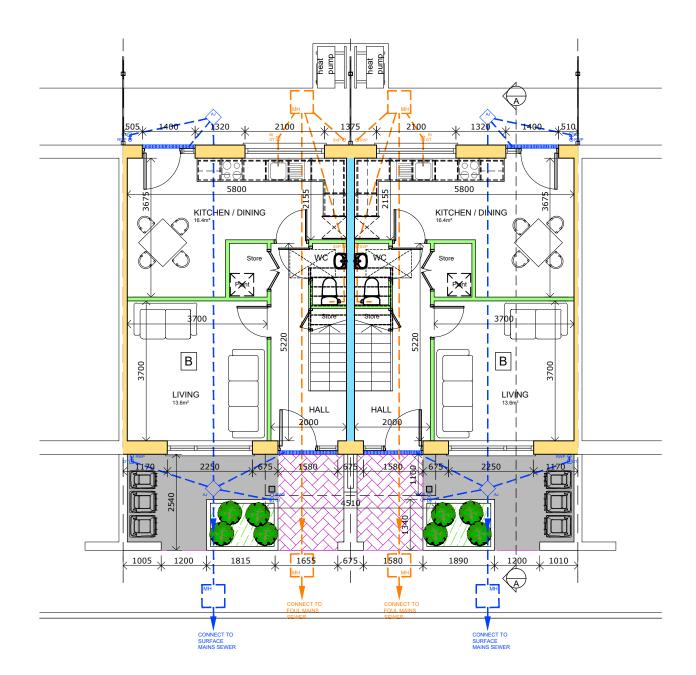

| Room   Area M²   Aggregate M²                               | AREA SCHEDULE |                      |         |    |              |
|-------------------------------------------------------------|---------------|----------------------|---------|----|--------------|
| 2 BED                                                       |               | Room                 | Area M² |    | Aggregate M² |
| Store [plant]                                               |               | Kitchen / Dining     | 16.4    | ]  | 30.0         |
| 2 BED                                                       |               | Living Room          | 13.6    |    |              |
| HOUSE   First Floor [store]   0.6                           |               | Store [plant]        | 1.4     |    |              |
| TYPE B - 4P First Floor [store] 0.6 First Floor [store] 1.2 |               | Under Stairs [store] | 0.8     | ١, | 4.0          |
| First Floor [store] 1.2                                     |               | First Floor [store]  | 0.6     | ]  | 4.0          |
|                                                             | 111 6 0 - 41  | First Floor [store]  | 1.2     |    |              |
| Bedroom 1   12.0                                            |               | Bedroom 1            | 12.0    |    |              |
| Bedroom 2 13.0                                              |               | Bedroom 2            | 13.0    |    |              |
| TOTAL AREA 86.7                                             |               | TOTAL AREA           | 86.7    |    |              |

Note: This drawing should not be scaled, only figured dimensions to be used. Any discrepancies to be notified to O.C.C. immediately.

**GROUND FLOOR PLAN** 

SCALE 1:100/A3