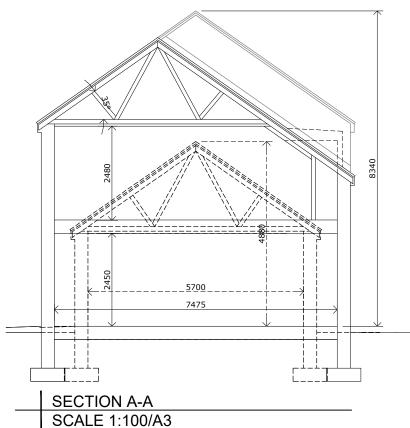

DOUBLE GLAZED ALUCLAD WINDOWS & DOORS

COMPOSITE FRONT DOOR

WHITE BRICK FINISH TO ARCHITECTS LATER SPECIFICATION

FRONT ELEVATION
SCALE 1:100/A3

SECTION A-A SCALE 1:100/A3

REAR ELEVATION SCALE 1:100/A3