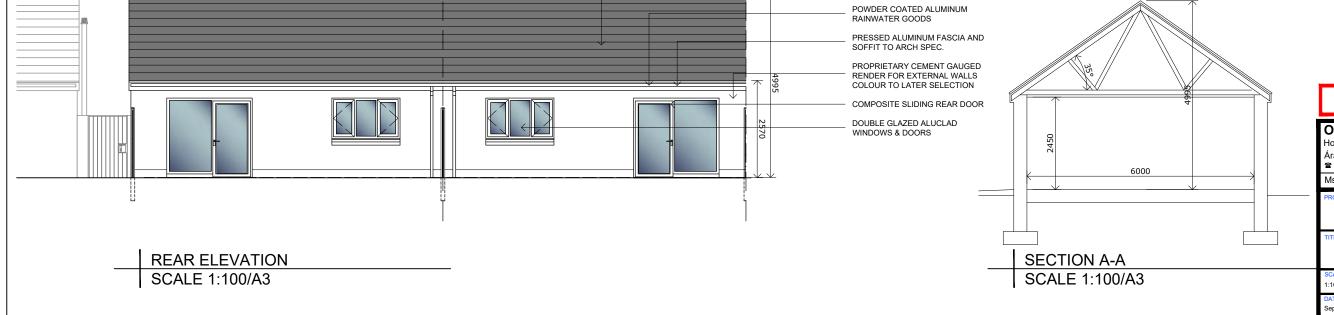

DOUBLE GLAZED ALUCLAD WINDOWS & DOORS

COMPOSITE FRONT DOOR

WHITE BRICK FINISH TO ARCHITECTS LATER SPECIFICATION

FRONT ELEVATION
SCALE 1:100/A3

SECTION A-A SCALE 1:100/A3

REAR ELEVATION SCALE 1:100/A3