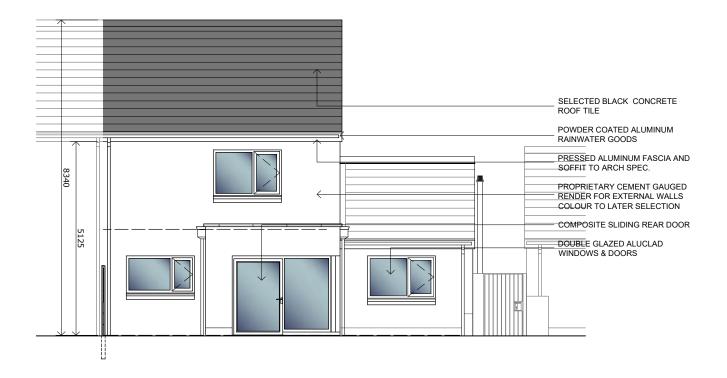

FRONT ELEVATION
SCALE 1:100/A3
SCALE 1:100/A3
SCALE 1:100/A3

SELECTED BLACK CONCRETE ROOF TILE

SELECTED BLACK CONCRETE

POWDER COATED ALUMINUM RAINWATER GOODS

PRESSED ALUMINUM FASCIA AND SOFFIT TO ARCH SPEC.

PROPRIETARY CEMENT GAUGED RENDER FOR EXTERNAL WALLS COLOUR TO LATER SELECTION

PRESSED METAL FINISH TO CANOPY

DOUBLE GLAZED ALUCLAD WINDOWS & DOORS

COMPOSITE FRONT DOOR

WHITE BRICK FINISH TO ARCHITECTS LATER SPECIFICATION

FRONT ELEVATION
SCALE 1:100/A3

SECTION A-A SCALE 1:100/A3

REAR ELEVATION SCALE 1:100/A3