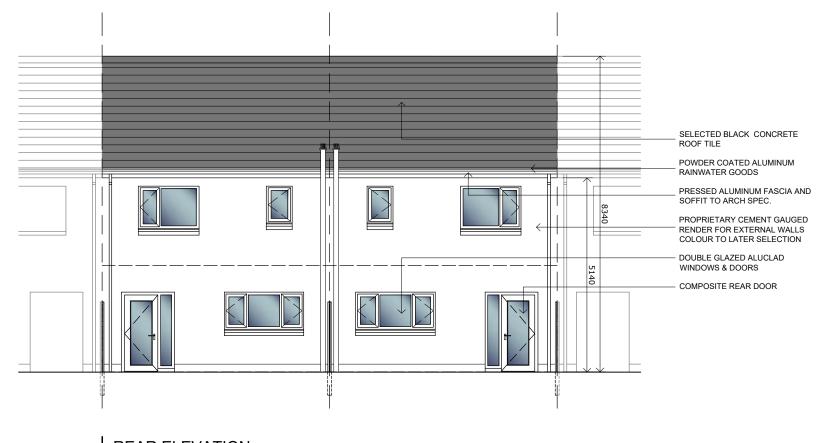

FRONT ELEVATION SCALE 1:100/A3

SIDE ELEVATION SCALE 1:100/A3

SELECTED BLACK CONCRETE ROOF TILE POWDER COATED ALUMINUM RAINWATER GOODS

PRESSED ALUMINUM FASCIA AND SOFFIT TO ARCH SPEC.

PROPRIETARY CEMENT GAUGED RENDER FOR EXTERNAL WALLS COLOUR TO LATER SELECTION

DOUBLE GLAZED ALUCLAD WINDOWS & DOORS PRESSED METAL FINISH TO

COMPOSITE FRONT DOOR WHITE BRICK FINISH TO ARCHITECTS LATER SPECIFICATION

CANOPY

**REAR ELEVATION** SCALE 1:100/A3