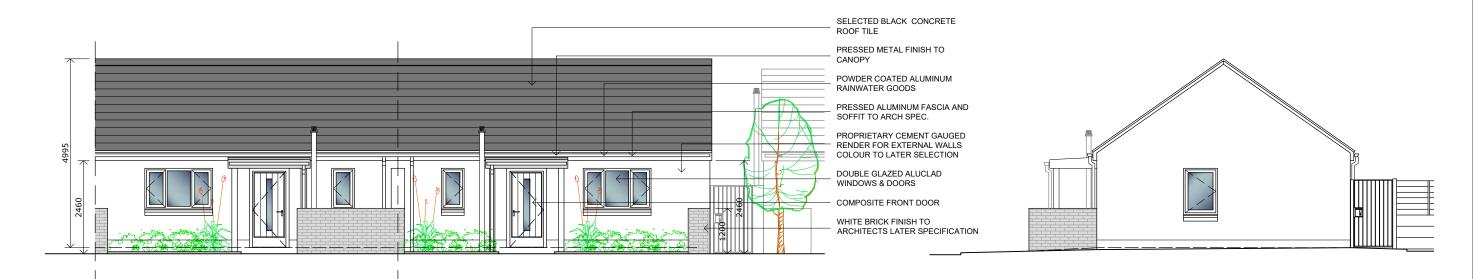

SELECTED BLACK CONCRETE

POWDER COATED ALUMINUM RAINWATER GOODS

PRESSED ALUMINUM FASCIA AND SOFFIT TO ARCH SPEC.

PROPRIETARY CEMENT GAUGED RENDER FOR EXTERNAL WALLS COLOUR TO LATER SELECTION

PRESSED METAL FINISH TO CANOPY

DOUBLE GLAZED ALUCLAD WINDOWS & DOORS

COMPOSITE FRONT DOOR

WHITE BRICK FINISH TO ARCHITECTS LATER SPECIFICATION

FRONT ELEVATION
SCALE 1:100/A3

SECTION A-A SCALE 1:100/A3

REAR ELEVATION SCALE 1:100/A3