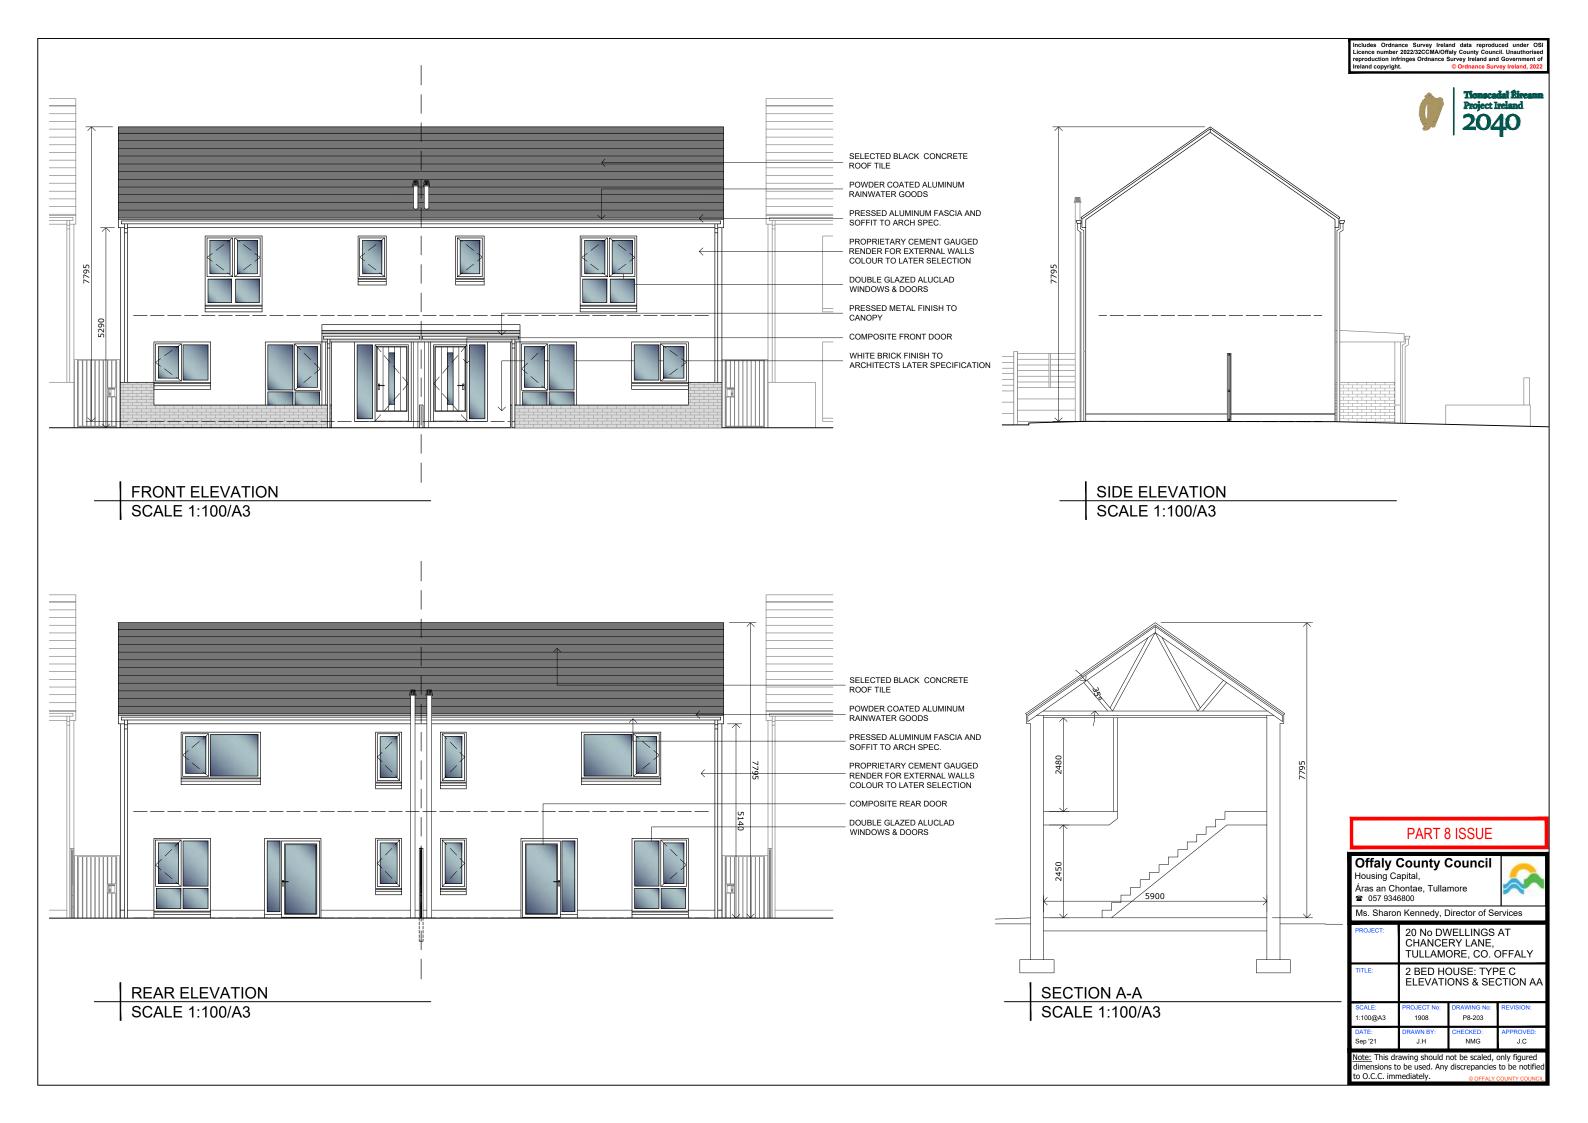

FRONT ELEVATION
SCALE 1:100/A3
SCALE 1:100/A3
SCALE 1:100/A3

SELECTED BLACK CONCRETE ROOF TILE

SELECTED BLACK CONCRETE

POWDER COATED ALUMINUM RAINWATER GOODS

PRESSED ALUMINUM FASCIA AND SOFFIT TO ARCH SPEC.

PROPRIETARY CEMENT GAUGED RENDER FOR EXTERNAL WALLS COLOUR TO LATER SELECTION

PRESSED METAL FINISH TO CANOPY

DOUBLE GLAZED ALUCLAD WINDOWS & DOORS

COMPOSITE FRONT DOOR

WHITE BRICK FINISH TO ARCHITECTS LATER SPECIFICATION

FRONT ELEVATION
SCALE 1:100/A3

SECTION A-A SCALE 1:100/A3

REAR ELEVATION SCALE 1:100/A3

# PART 8 ISSUE

#### Offaly County Council

Housing Capital,

Ms. Sharon Kennedy, Director of Services

| PROJECT: | 20 № DWELLINGS AT<br>CHANCERY LANE,<br>TULLAMORE, CO. OFFALY |
|----------|--------------------------------------------------------------|
| TITLE:   | 1 BED HOUSE: TYPE A&A1<br>ELEVATIONS & SECTION AA            |

|                    | ELEVATIONS & SECTION AA |                       |           |  |
|--------------------|-------------------------|-----------------------|-----------|--|
| SCALE:<br>1:100@A3 | PROJECT No:<br>1908     | DRAWING No:<br>P8-200 | REVISION: |  |
| DATE:<br>Sep '21   | DRAWN BY:<br>J.H        | CHECKED:<br>NMG       | APPROVED: |  |