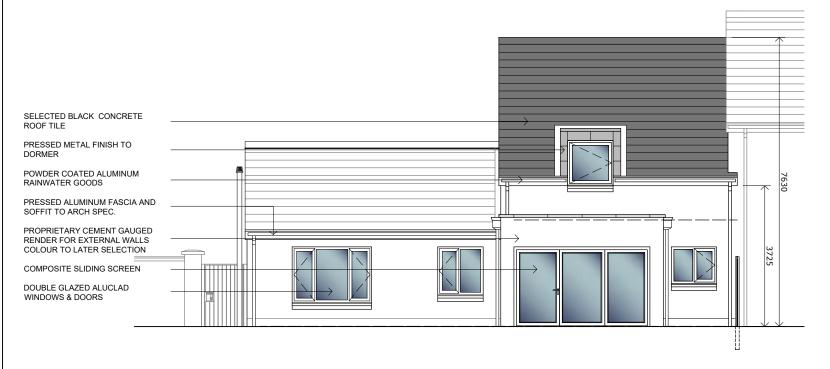

I:100@A3 P8-204 NMG

<u>Note:</u> This drawing should not be scaled, only figured dimensions to be used. Any discrepancies to be notifie to O.C.C. immediately.

J.H

POWDER COATED ALUMINUM RAINWATER GOODS PRESSED ALUMINUM FASCIA AND SOFFIT TO ARCH SPEC. PROPRIETARY CEMENT GAUGED - RENDER FOR EXTERNAL WALLS COLOUR TO LATER SELECTION COMPOSITE SLIDING REAR DOOR DOUBLE GLAZED ALUCLAD WINDOWS & DOORS

FRONT ELEVATION SCALE 1:100/A3

SIDE ELEVATION SCALE 1:100/A3

SELECTED BLACK CONCRETE ROOF TILE POWDER COATED ALUMINUM RAINWATER GOODS

PRESSED ALUMINUM FASCIA AND SOFFIT TO ARCH SPEC.

PROPRIETARY CEMENT GAUGED RENDER FOR EXTERNAL WALLS COLOUR TO LATER SELECTION