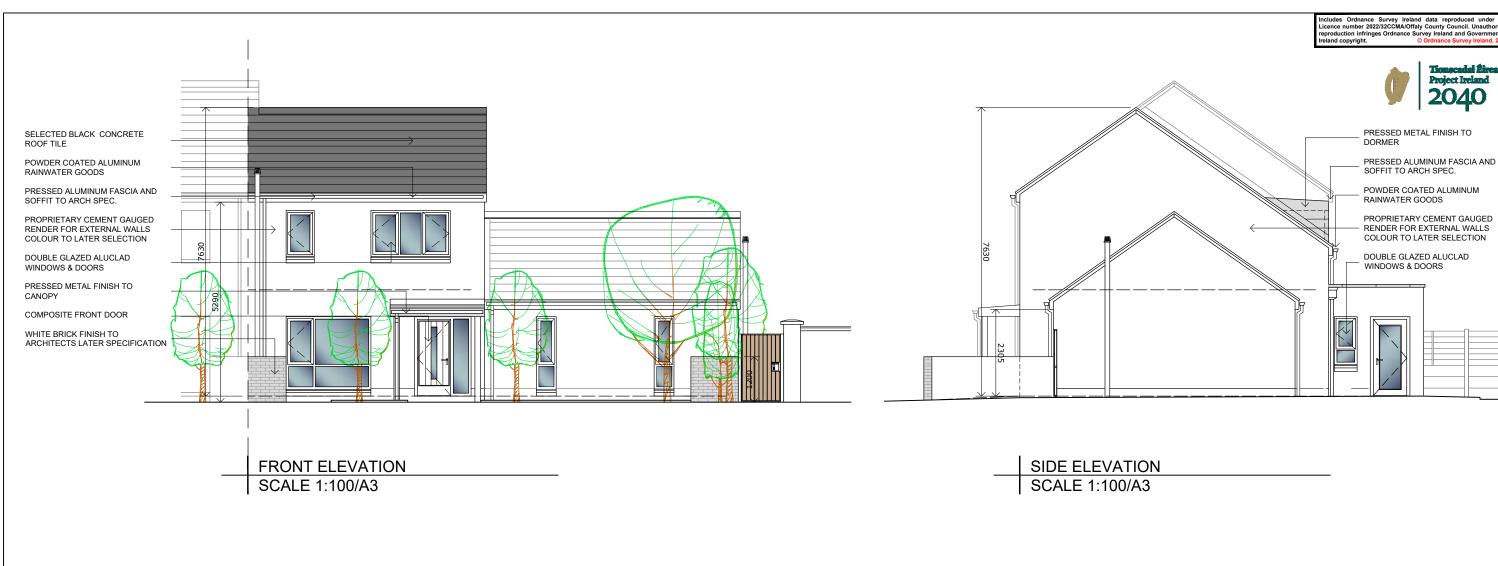

FRONT ELEVATION SCALE 1:100/A3

SIDE ELEVATION SCALE 1:100/A3

SELECTED BLACK CONCRETE ROOF TILE POWDER COATED ALUMINUM RAINWATER GOODS

PRESSED ALUMINUM FASCIA AND SOFFIT TO ARCH SPEC.

PROPRIETARY CEMENT GAUGED RENDER FOR EXTERNAL WALLS COLOUR TO LATER SELECTION

DOUBLE GLAZED ALUCLAD WINDOWS & DOORS PRESSED METAL FINISH TO

COMPOSITE FRONT DOOR WHITE BRICK FINISH TO ARCHITECTS LATER SPECIFICATION

CANOPY

**REAR ELEVATION** SCALE 1:100/A3