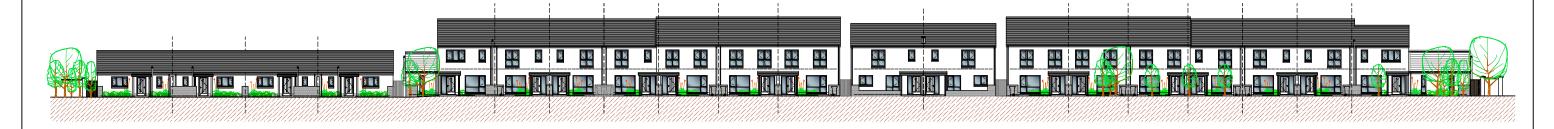

Note: This drawing should not be scaled, only figured dimensions to be used. Any discrepancies to be notified to O.C.C. immediately.

CONTIGUOUS ELEVATION SCALE N.T.S/A3

# Offaly County Council Housing Capital,

Áras an Chontae, Tullamore 

2 057 9346800

Ms. Sharon Kennedy, Director of Services

| PROJECT: | 20 No DWELLINGS AT<br>CHANCERY LANE,<br>TULLAMORE, CO. OFFALY |
|----------|---------------------------------------------------------------|
| TITLE:   | CONTIGUOUS FRONT<br>ELEVATION<br>Front boundary wall omitted  |

|          | Front boundary wall omitted |             |           |  |
|----------|-----------------------------|-------------|-----------|--|
| SCALE:   | PROJECT No:                 | DRAWING No: | REVISION: |  |
| N.T.S@A3 | 1908                        | P8-206      |           |  |
| DATE:    | DRAWN BY:                   | CHECKED:    | APPROVED: |  |