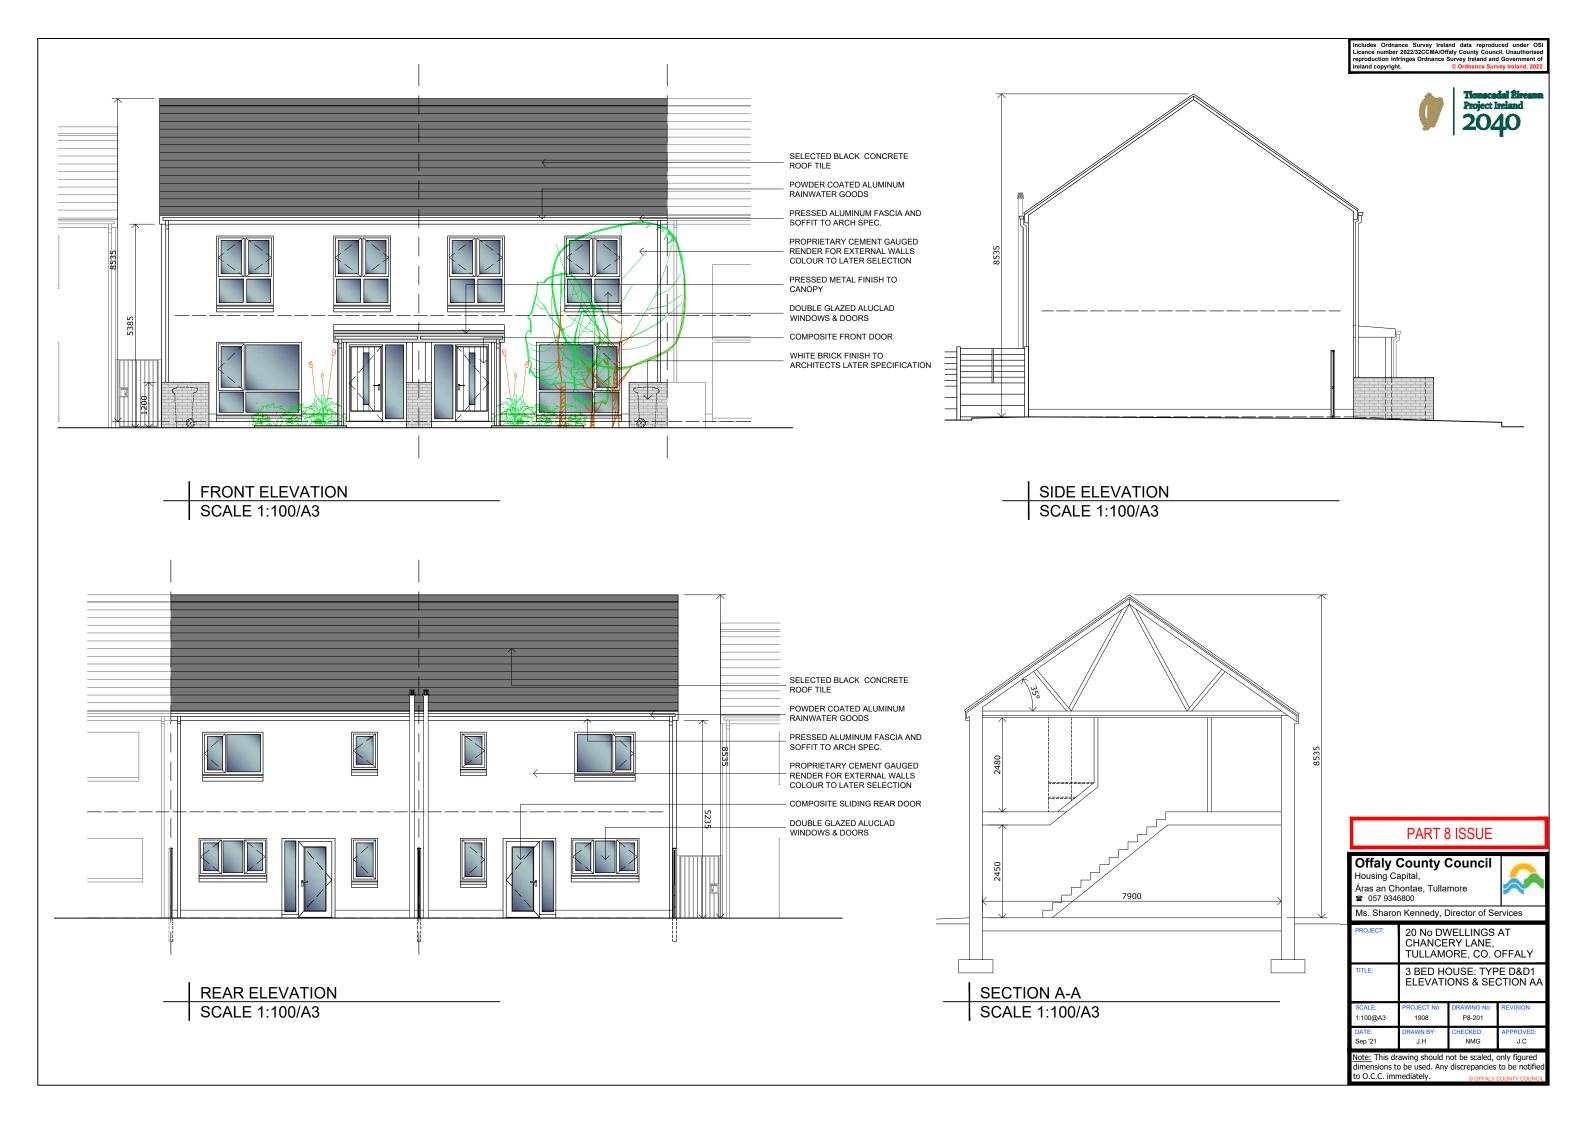

FRONT ELEVATION
SCALE 1:100/A3
SCALE 1:100/A3
SCALE 1:100/A3

SELECTED BLACK CONCRETE ROOF TILE

# PART 8 ISSUE

#### Offaly County Council

Housing Capital,

Ms. Sharon Kennedy, Director of Services

| PROJECT: | 20 № DWELLINGS AT<br>CHANCERY LANE,<br>TULLAMORE, CO. OFFALY |
|----------|--------------------------------------------------------------|
| TITLE:   | 1 BED HOUSE: TYPE A&A1<br>ELEVATIONS & SECTION AA            |

|                    | ELEVATIONS & SECTION AA |                       |           |  |
|--------------------|-------------------------|-----------------------|-----------|--|
| SCALE:<br>1:100@A3 | PROJECT No:<br>1908     | DRAWING No:<br>P8-200 | REVISION: |  |
| DATE:<br>Sep '21   | DRAWN BY:<br>J.H        | CHECKED:<br>NMG       | APPROVED: |  |

Note: This drawing should not be scaled, only figured dimensions to be used. Any discrepancies to be notified to O.C.C. immediately.

Includes Ordnance Survey Ireland data reproduced under OSI Licence number 2022/32CCMA/Offaly County Council. Unauthorised reproduction infringes Ordnance Survey Ireland and Government of Ireland copyright. © Ordnance Survey Ireland, 2022

SELECTED BLACK CONCRETE

POWDER COATED ALUMINUM RAINWATER GOODS

PRESSED ALUMINUM FASCIA AND SOFFIT TO ARCH SPEC.

PROPRIETARY CEMENT GAUGED RENDER FOR EXTERNAL WALLS COLOUR TO LATER SELECTION

PRESSED METAL FINISH TO CANOPY

DOUBLE GLAZED ALUCLAD WINDOWS & DOORS

COMPOSITE FRONT DOOR

WHITE BRICK FINISH TO ARCHITECTS LATER SPECIFICATION

FRONT ELEVATION
SCALE 1:100/A3

SECTION A-A SCALE 1:100/A3

REAR ELEVATION SCALE 1:100/A3