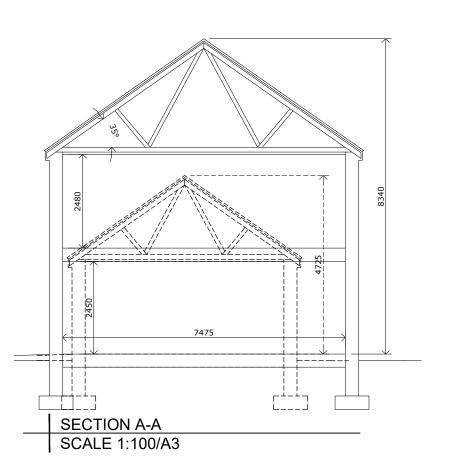

DOUBLE GLAZED ALUCLAD WINDOWS & DOORS

COMPOSITE FRONT DOOR

WHITE BRICK FINISH TO ARCHITECTS LATER SPECIFICATION

FRONT ELEVATION
SCALE 1:100/A3

SECTION A-A SCALE 1:100/A3

REAR ELEVATION SCALE 1:100/A3