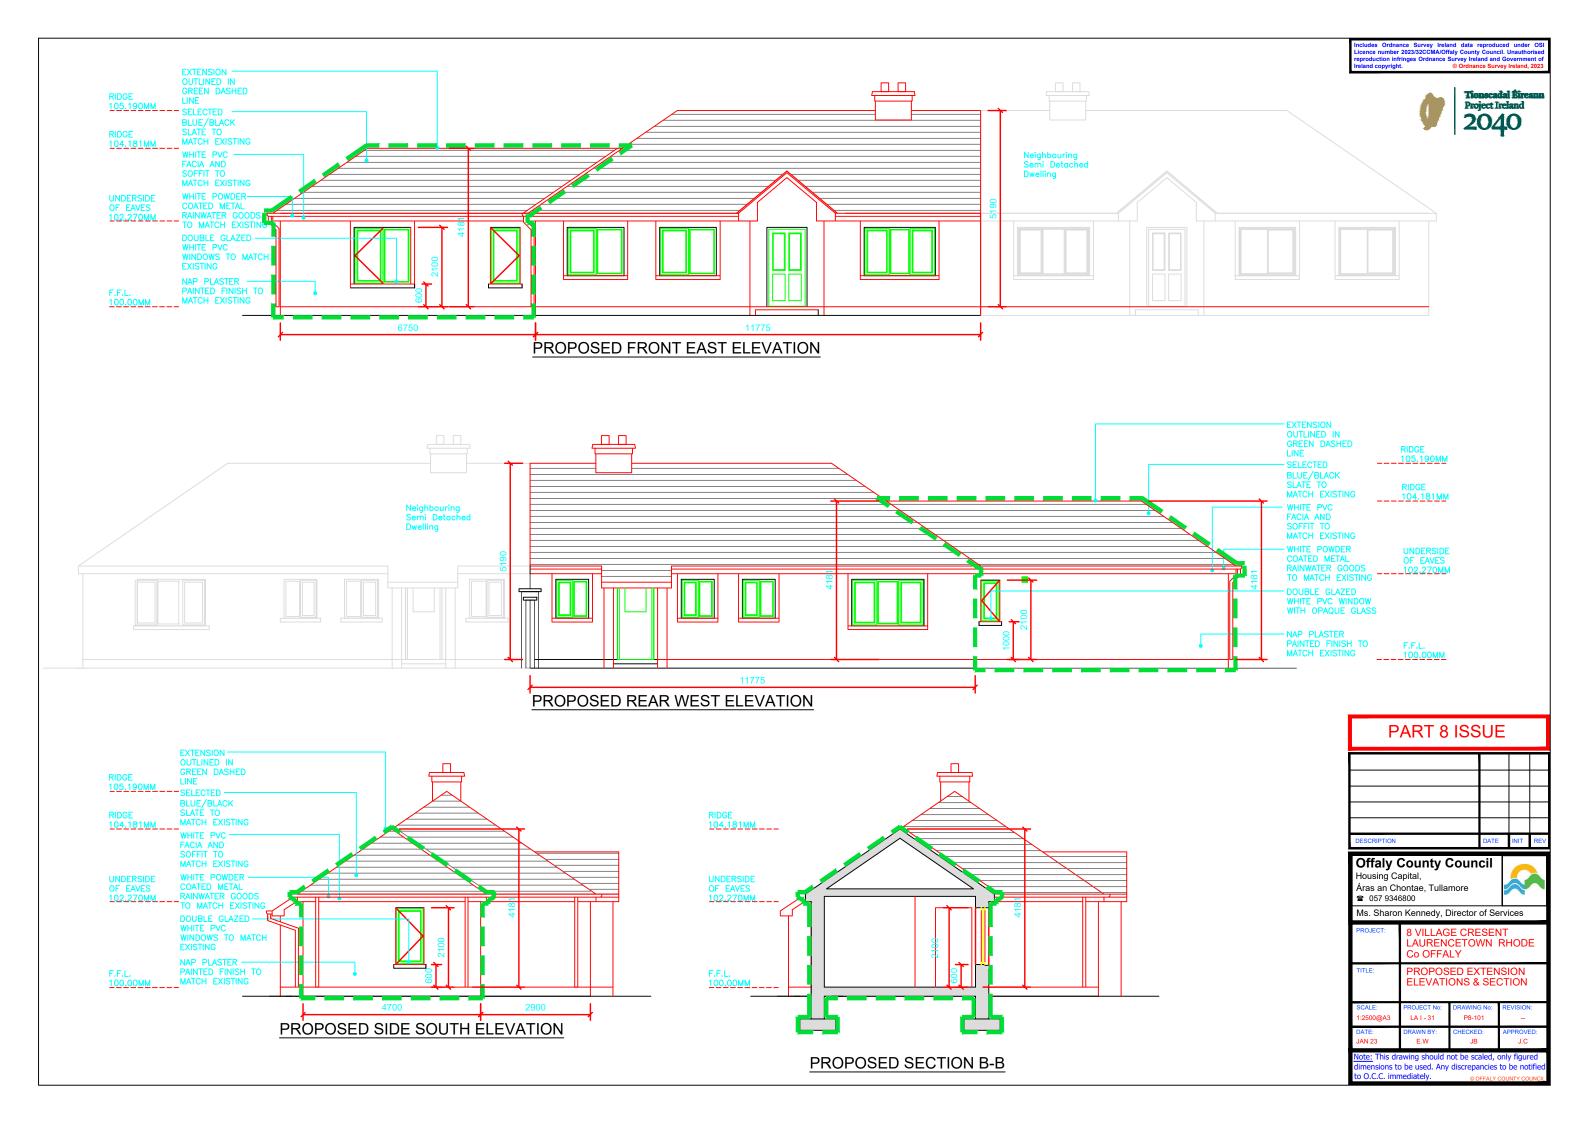

## PART 8 ISSUE

|             | ·    |      |     |
|-------------|------|------|-----|
| DESCRIPTION | DATE | INIT | REV |

Offaly County Council
Housing Capital,
Áras an Chontae, Tullamore
© 057 9346800

Ms. Sharon Kennedy, Director of Services

| PROJECT:  | 8 VILLAGE CRESENT<br>LAURENCETOWN RHODE<br>Co OFFALY  PROPOSED EXTENSION<br>PLAN |             |           |  |
|-----------|----------------------------------------------------------------------------------|-------------|-----------|--|
| TITLE:    |                                                                                  |             |           |  |
| SCALE:    | PROJECT No:                                                                      | DRAWING No: | REVISION: |  |
| 1:2500@A3 | LAI - 31                                                                         | P8-103      | -         |  |
| DATE:     | DRAWN BY:                                                                        | CHECKED:    | APPROVED: |  |

JAN 23

E.W

JB

JC

Note: This drawing should not be scaled, only figured dimensions to be used. Any discrepancies to be notified to O.C.C. immediately.

Includes Ordnance Survey Ireland data reproduced under OSI Licence number 2023/32CCMA/Offaly County Council. Unauthorised reproduction infringes Ordnance Survey Ireland and Government of Ireland copyright.