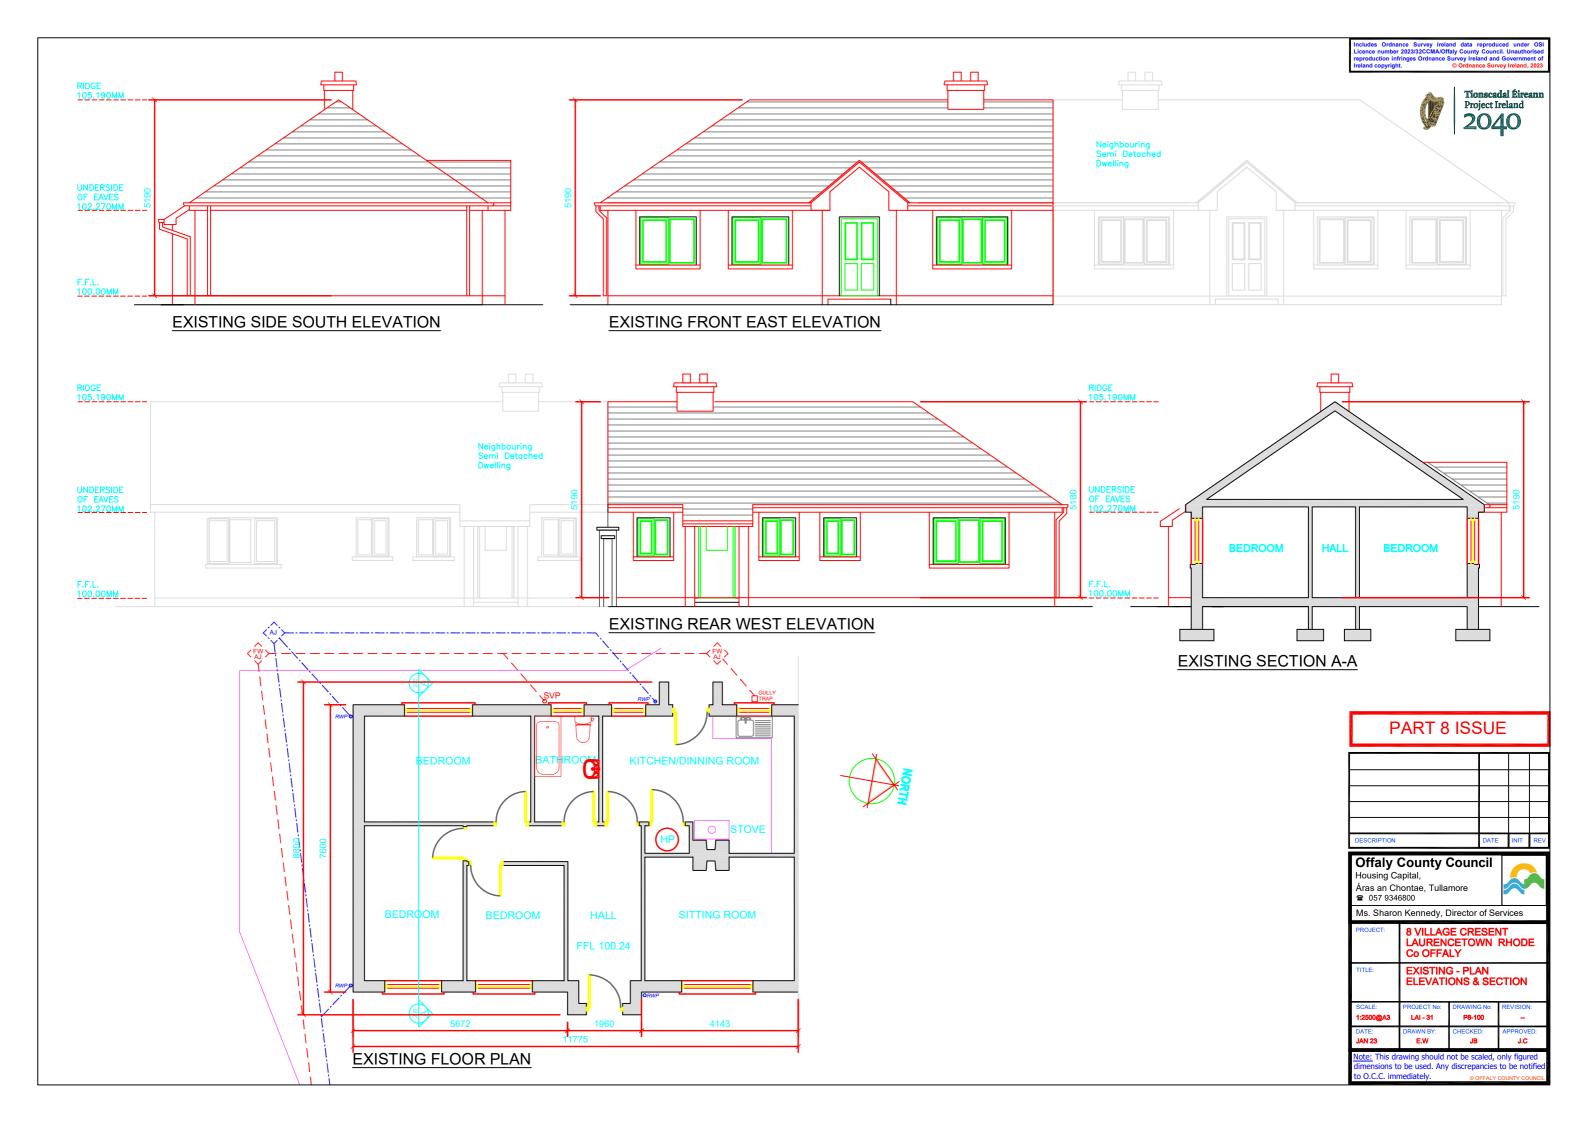

## PART 8 ISSUE

|             | ·    |      |     |
|-------------|------|------|-----|
| DESCRIPTION | DATE | INIT | REV |

Offaly County Council
Housing Capital,
Áras an Chontae, Tullamore
© 057 9346800

Ms. Sharon Kennedy, Director of Services

| PROJECT:  | 8 VILLAGE CRESENT<br>LAURENCETOWN RHODE<br>Co OFFALY  PROPOSED EXTENSION<br>PLAN |             |           |  |
|-----------|----------------------------------------------------------------------------------|-------------|-----------|--|
| TITLE:    |                                                                                  |             |           |  |
| SCALE:    | PROJECT No:                                                                      | DRAWING No: | REVISION: |  |
| 1:2500@A3 | LAI - 31                                                                         | P8-103      | -         |  |
| DATE:     | DRAWN BY:                                                                        | CHECKED:    | APPROVED: |  |

JAN 23

E.W

JB

JC

Note: This drawing should not be scaled, only figured dimensions to be used. Any discrepancies to be notified to O.C.C. immediately.

Includes Ordnance Survey Ireland data reproduced under OSI Licence number 2023/32CCMA/Offaly County Council. Unauthorised reproduction infringes Ordnance Survey Ireland and Government of Ireland copyright.