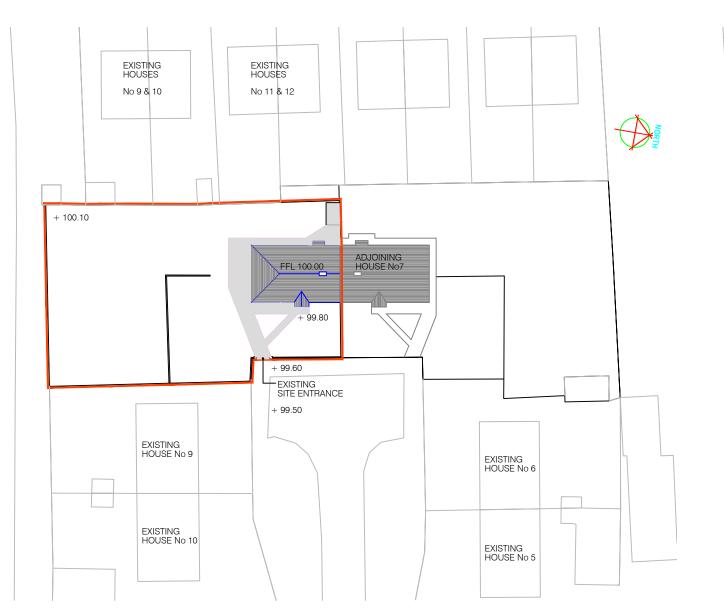

Tionscadal für Project Ireland 2040

**EXISTING SITE LAYOUT PLAN** 

PROPOSED SITE LAYOUT PLAN

## Offaly County Council Housing Capital,

PART 8 ISSUE

Áras an Chontae, Tullamore ☎ 057 9346800

|        | LAURENCETOWN RHODE<br>Co OFFALY  |
|--------|----------------------------------|
| TITLE: | EXISTING & PROPOSED SITE LAYOUTS |

Note: This drawing should not be scaled, only figured dimensions to be used. Any discrepancies to be notified to O.C.C. immediately.

OS REFERENCE NUMBER 3248C 3248A