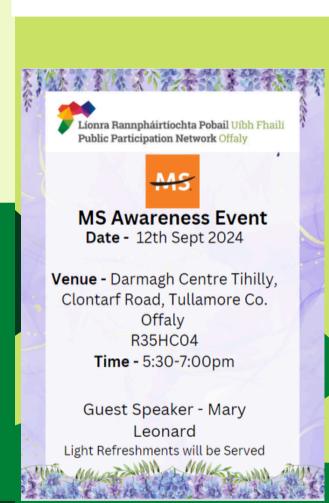

### 2nd -13th September

Thursday 12th Sept

<u>Event -</u> MS Awareness Event

Group - Offaly PPN

<u>Venue -</u> Darmagh Centre Tihilly, Clontarf Road, Tullamore Co. Offaly R35HC04

Time 05:30pm - 07.00pm