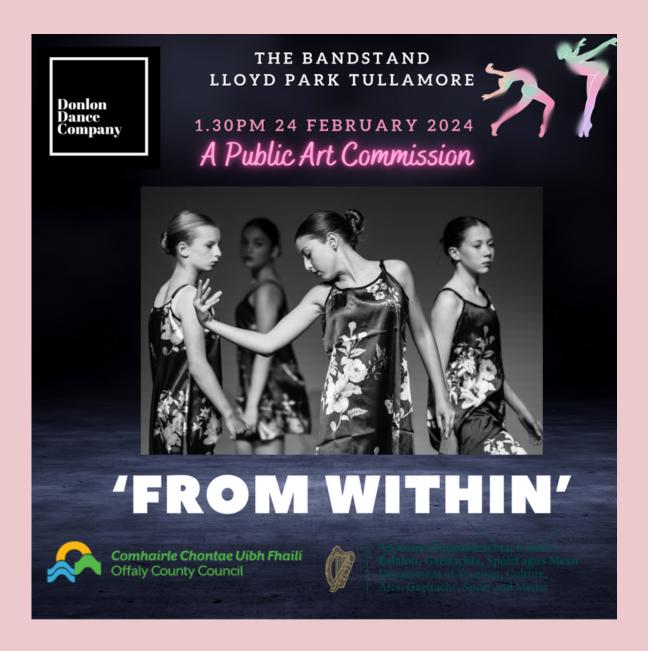

Presented by Donlon Dance Company 'FROM WITHIN' is a newly commissioned piece of contemporary dance created with young people.

Using the elements and space within the bandstand and Lloyd Park as its inspiration, the performance will celebrate the new structure. The choreography will explore the interplay between water, outdoor space and connecting with nature and play. Cathaoirleach of Tullamore Municipal District, Cllr Declan Harvey, will officially open the Bandstand and Facility on Saturday 24th February.

No booking required.

An Roinn Turasóireachta, Cultúir, Ealaíon, Gaeltachta, Spóirt agus Meán Department of Tourism, Culture, Arts, Gaeltacht, Sport and Media