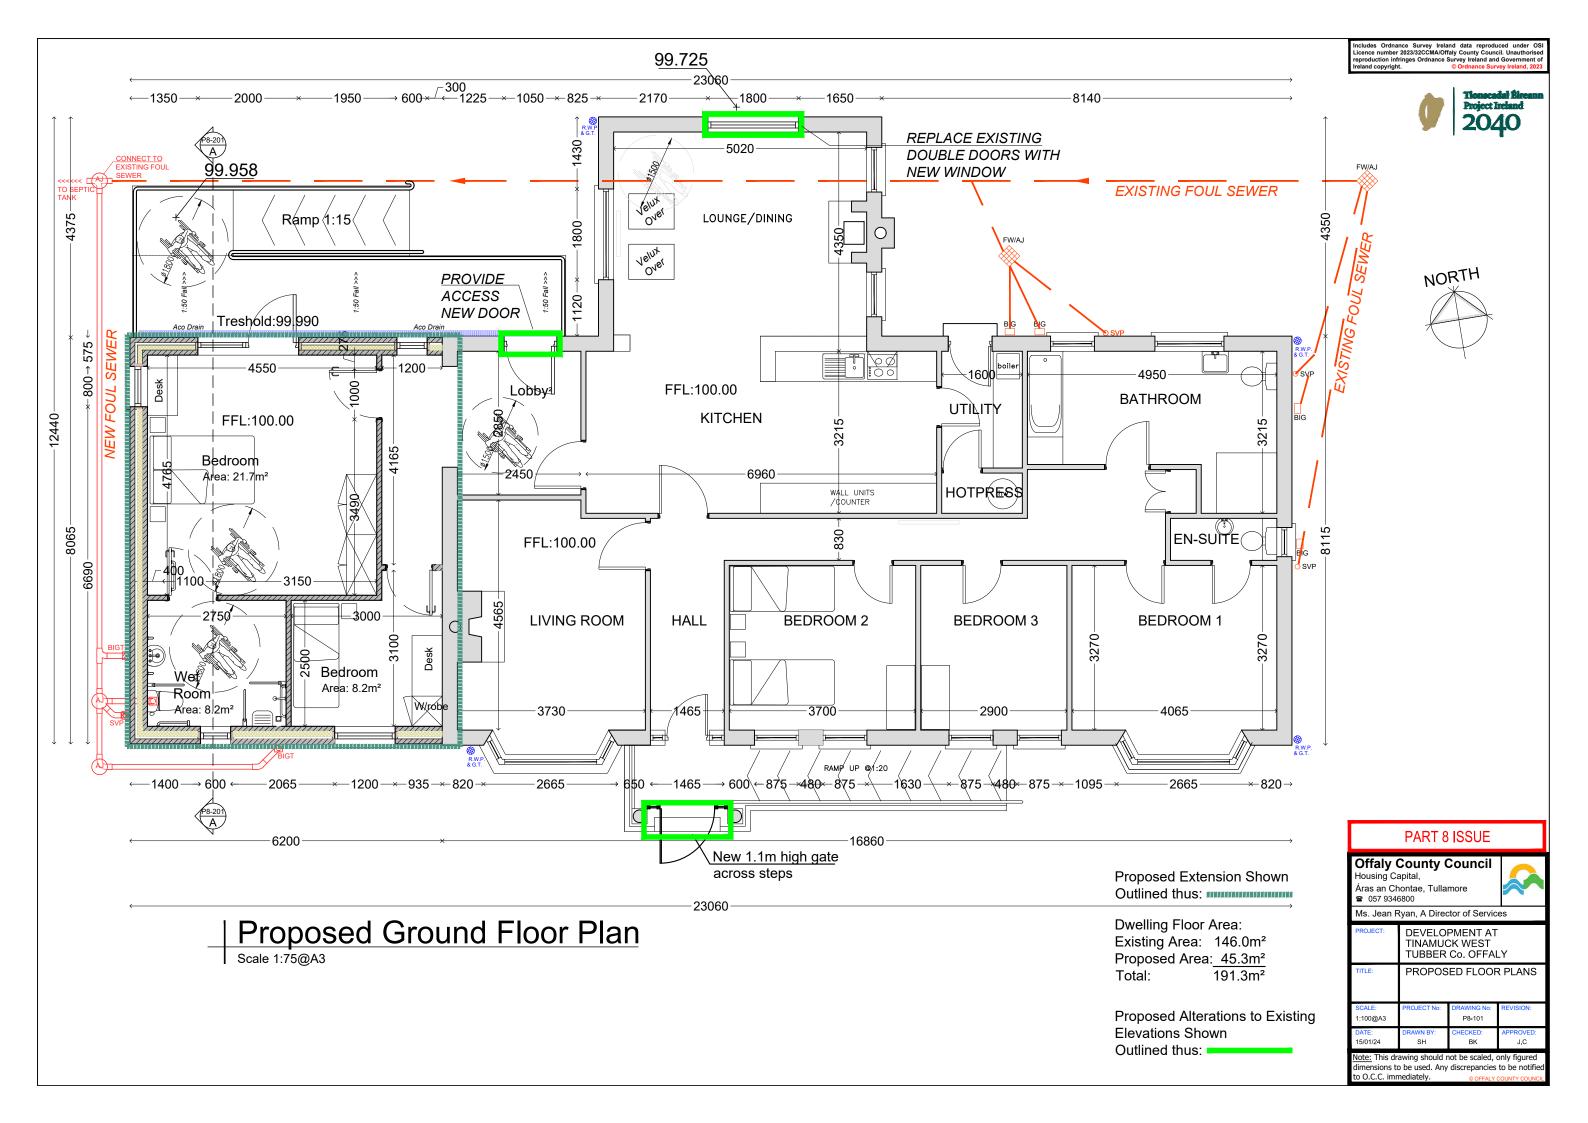

Scale 1:50@A3

es Ordnance Survey Ireland data repro ce number 2023/32CCMA/Offaly County Cou

Proposed Extension Shown Outlined thus:

Dwelling Floor Area: Existing Area: 146.0m<sup>2</sup> Proposed Area: 45.3m<sup>2</sup> 191.3m<sup>2</sup> Total: