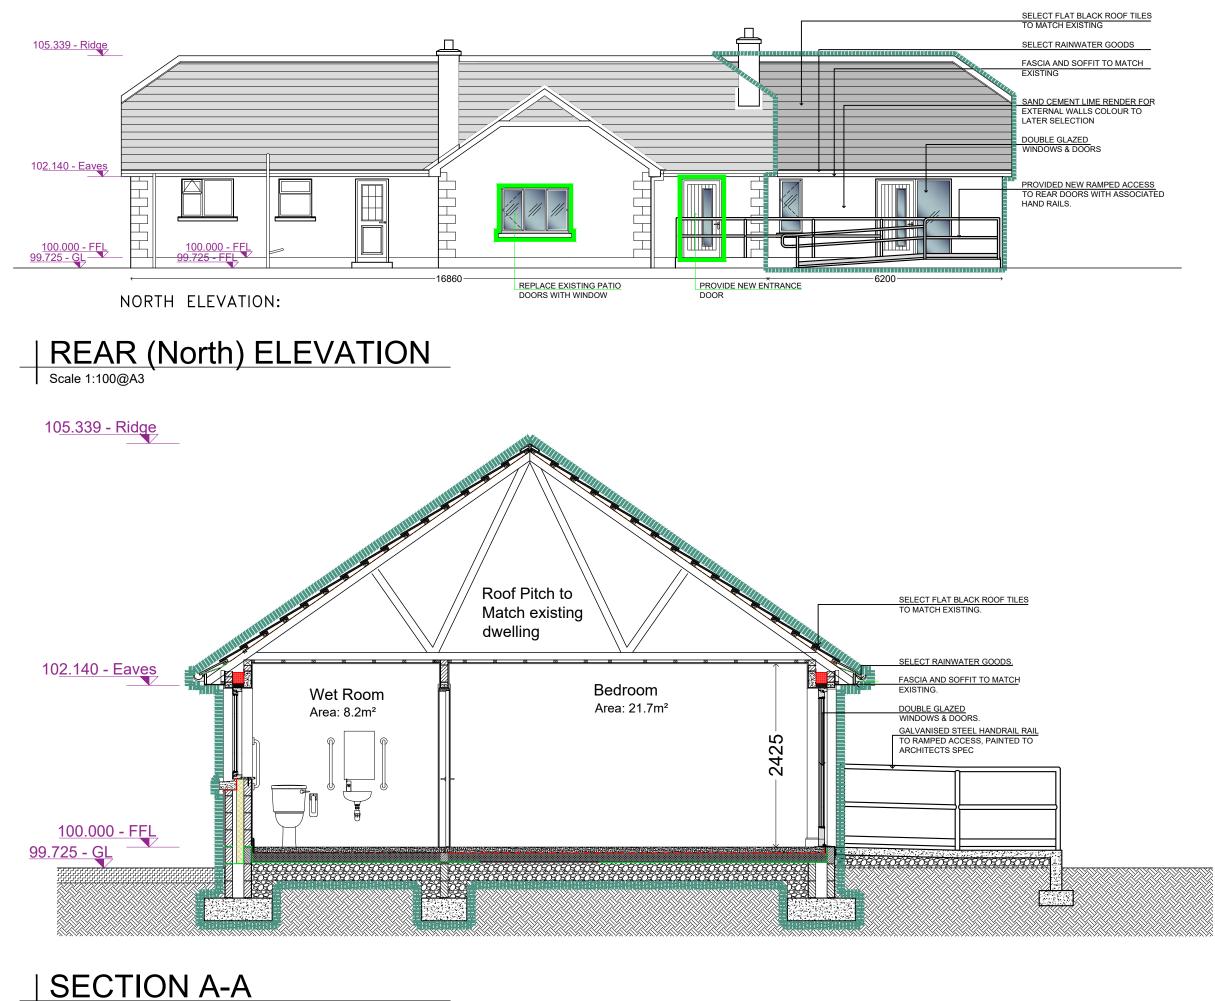

Proposed Alterations to Existing **Elevations Shown** Outlined thus:

| PART 8 ISSUE                                                                                                                               |                                                      |                       |                  |
|--------------------------------------------------------------------------------------------------------------------------------------------|------------------------------------------------------|-----------------------|------------------|
| Offaly County Council<br>Housing Capital,<br>Áras an Chontae, Tullamore<br>🕿 057 9346800                                                   |                                                      |                       |                  |
| Ms. Jean Ryan, A Director of Services                                                                                                      |                                                      |                       |                  |
| PROJECT:                                                                                                                                   | DEVELOPMENT AT<br>TINAMUCK WEST<br>TUBBER Co. OFFALY |                       |                  |
| TITLE:                                                                                                                                     | PROPOSED REAR<br>ELEVATION & SECTION A-A             |                       |                  |
| SCALE:<br>as shown                                                                                                                         | PROJECT No:                                          | DRAWING No:<br>P8-201 | REVISION:        |
| DATE:<br>15/01/24                                                                                                                          | DRAWN BY:<br>SH                                      | CHECKED:<br>BK        | APPROVED:<br>J.C |
| Note: This drawing should not be scaled, only figured<br>dimensions to be used. Any discrepancies to be notified<br>to O.C.C. immediately. |                                                      |                       |                  |