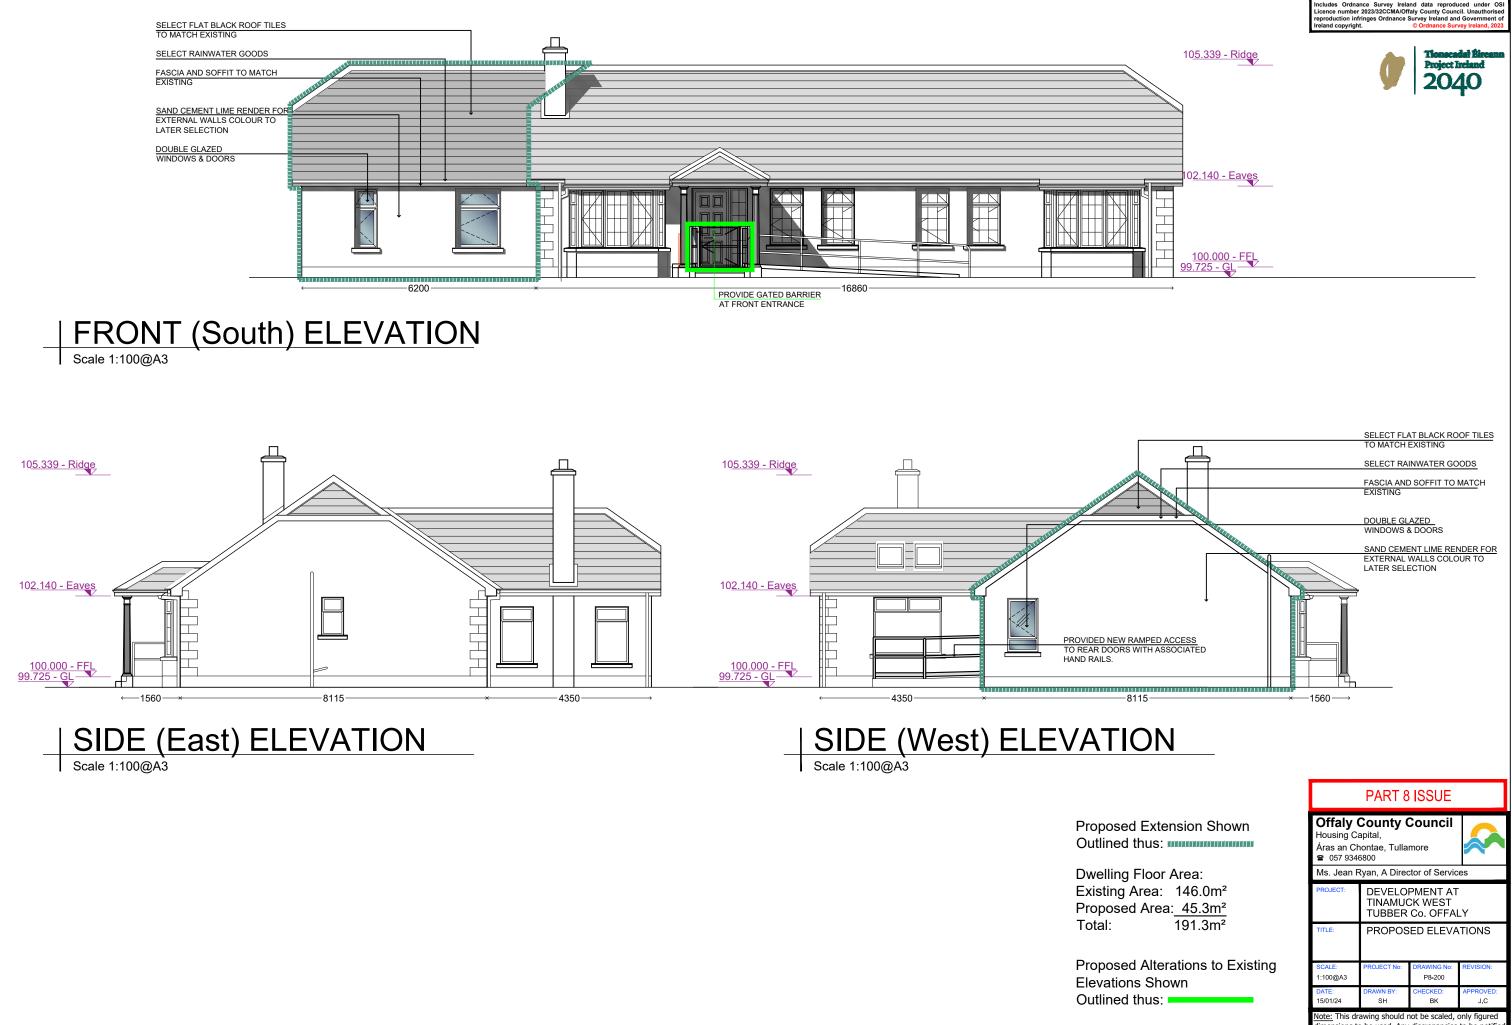

Scale 1:50@A3

es Ordnance Survey Ireland data repro ce number 2023/32CCMA/Offaly County Cou

Proposed Extension Shown Outlined thus:

Dwelling Floor Area: Existing Area: 146.0m<sup>2</sup> Proposed Area: 45.3m<sup>2</sup> 191.3m<sup>2</sup> Total:

Proposed Alterations to Existing **Elevations Shown** Outlined thus:

| PART 8 ISSUE                                                                                                                               |                                                      |                       |                  |
|--------------------------------------------------------------------------------------------------------------------------------------------|------------------------------------------------------|-----------------------|------------------|
| Offaly County Council<br>Housing Capital,<br>Áras an Chontae, Tullamore<br>🕿 057 9346800                                                   |                                                      |                       |                  |
| Ms. Jean Ryan, A Director of Services                                                                                                      |                                                      |                       |                  |
| PROJECT:                                                                                                                                   | DEVELOPMENT AT<br>TINAMUCK WEST<br>TUBBER Co. OFFALY |                       |                  |
| TITLE:                                                                                                                                     | PROPOSED REAR<br>ELEVATION & SECTION A-A             |                       |                  |
| SCALE:<br>as shown                                                                                                                         | PROJECT No:                                          | DRAWING No:<br>P8-201 | REVISION:        |
| DATE:<br>15/01/24                                                                                                                          | DRAWN BY:<br>SH                                      | CHECKED:<br>BK        | APPROVED:<br>J.C |
| Note: This drawing should not be scaled, only figured<br>dimensions to be used. Any discrepancies to be notified<br>to O.C.C. immediately. |                                                      |                       |                  |