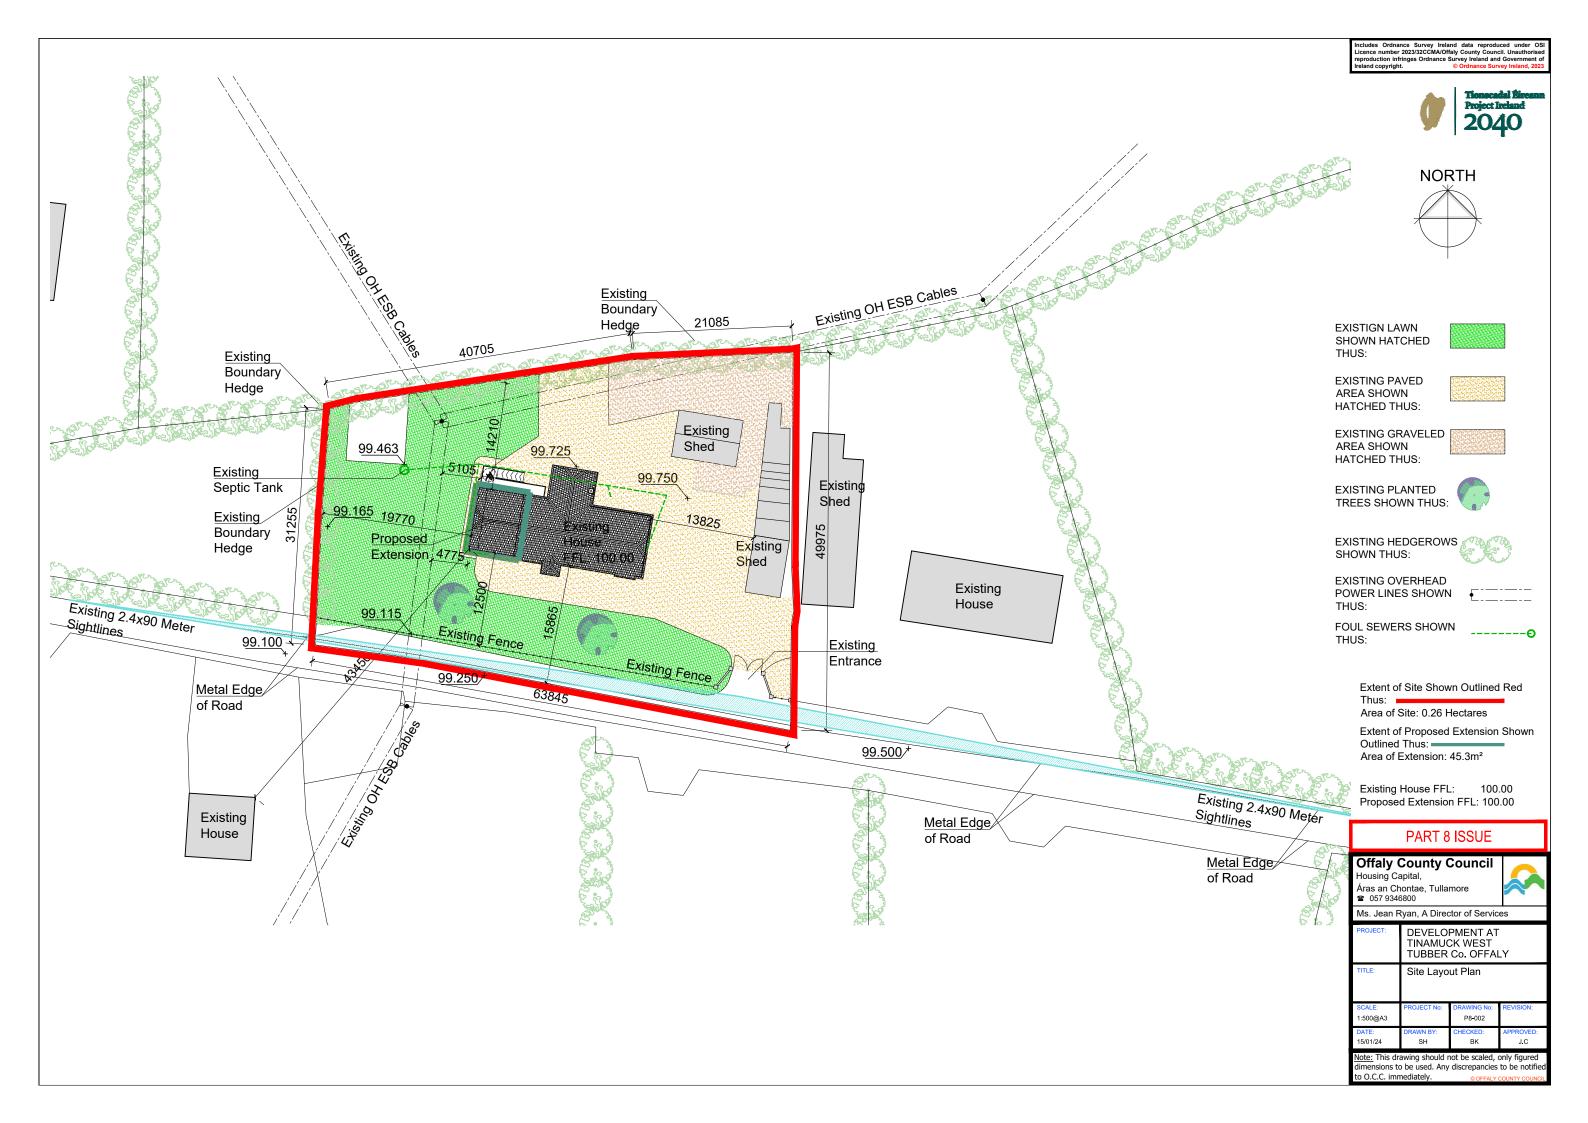

Scale 1:50@A3

es Ordnance Survey Ireland data repro ce number 2023/32CCMA/Offaly County Cou



Proposed Extension Shown Outlined thus:

Dwelling Floor Area: Existing Area: 146.0m<sup>2</sup> Proposed Area: 45.3m<sup>2</sup> 191.3m<sup>2</sup> Total:

Proposed Alterations to Existing **Elevations Shown** Outlined thus:

| PART 8 ISSUE                                                                                                                               |                                                      |                       |                  |
|--------------------------------------------------------------------------------------------------------------------------------------------|------------------------------------------------------|-----------------------|----------