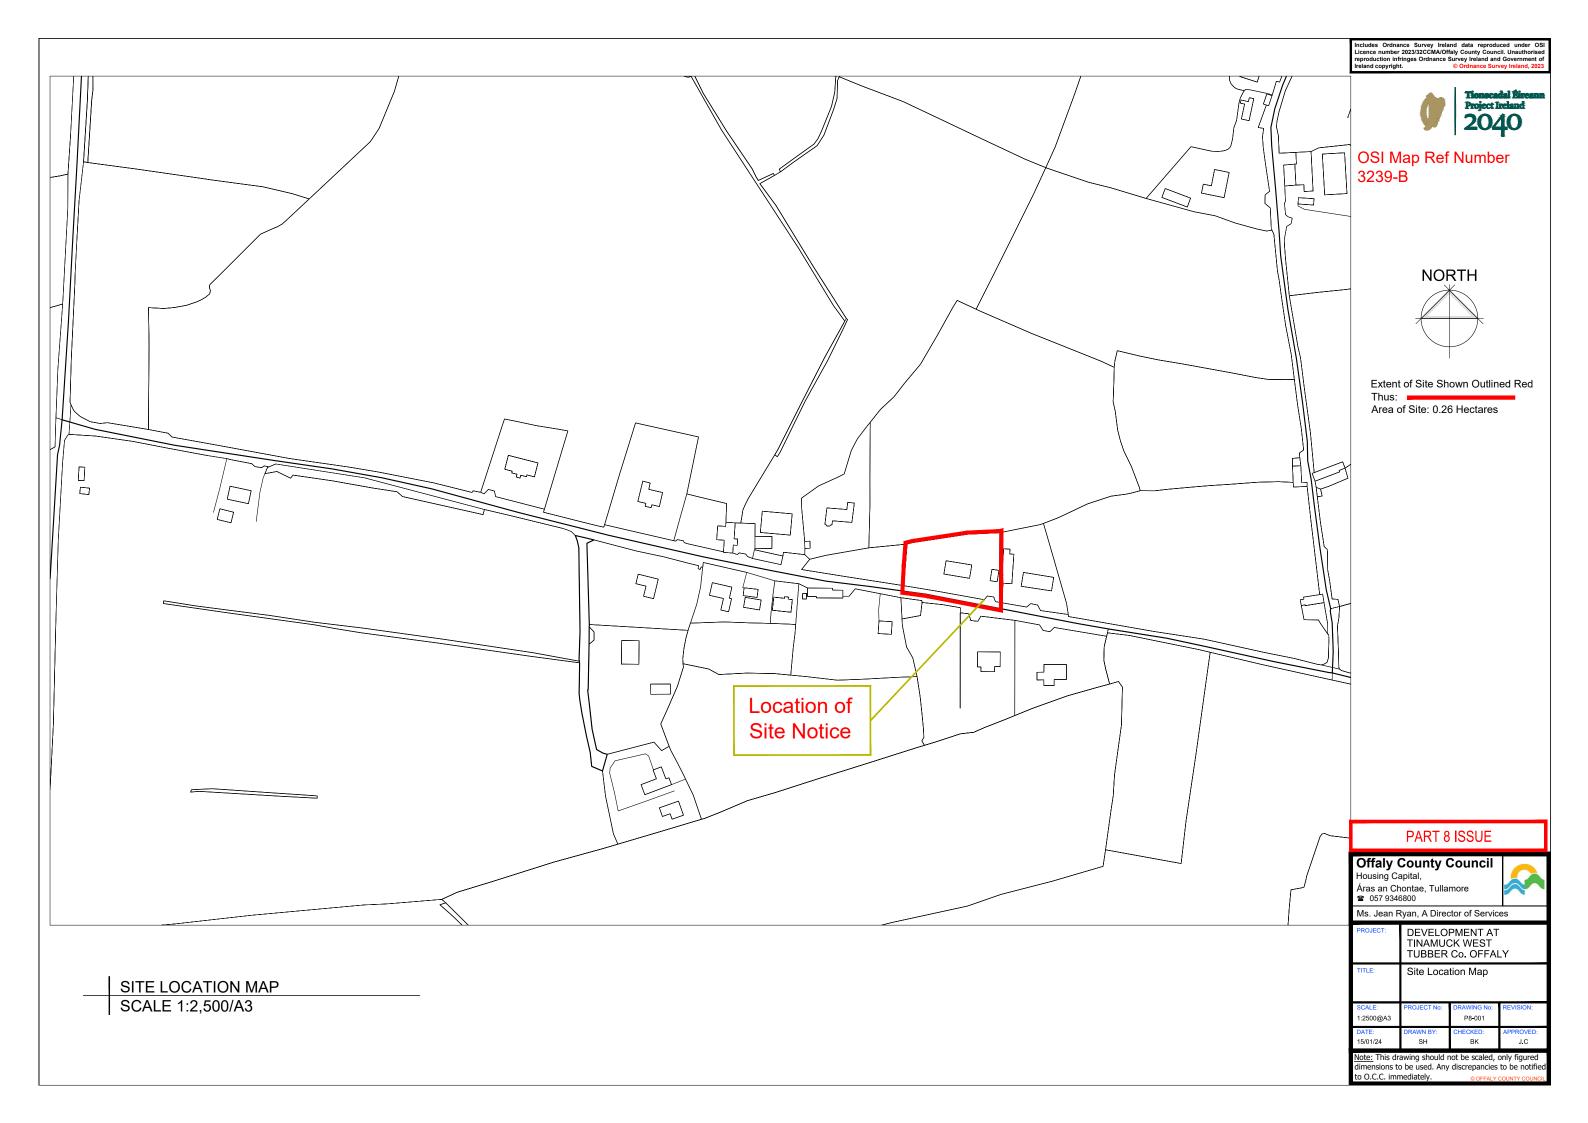

Scale 1:50@A3

es Ordnance Survey Ireland data repro ce number 2023/32CCMA/Offaly County Cou



Proposed Extension Shown Outlined thus:

Dwelling Floor Area: Existing Area: 146.0m<sup>2</sup> Proposed Area: 45.3m<sup>2</sup> 191.3m<sup>2</sup> Total:

Proposed Alterations to Existing **Elevations Shown** Outlined thus:

| PART 8 ISSUE                                                                                                                               |                                                      |                       |                  |
|--------------------------------------------------------------------------------------------------------------------------------------------|------------------------------------------------------|-----------------------|--------