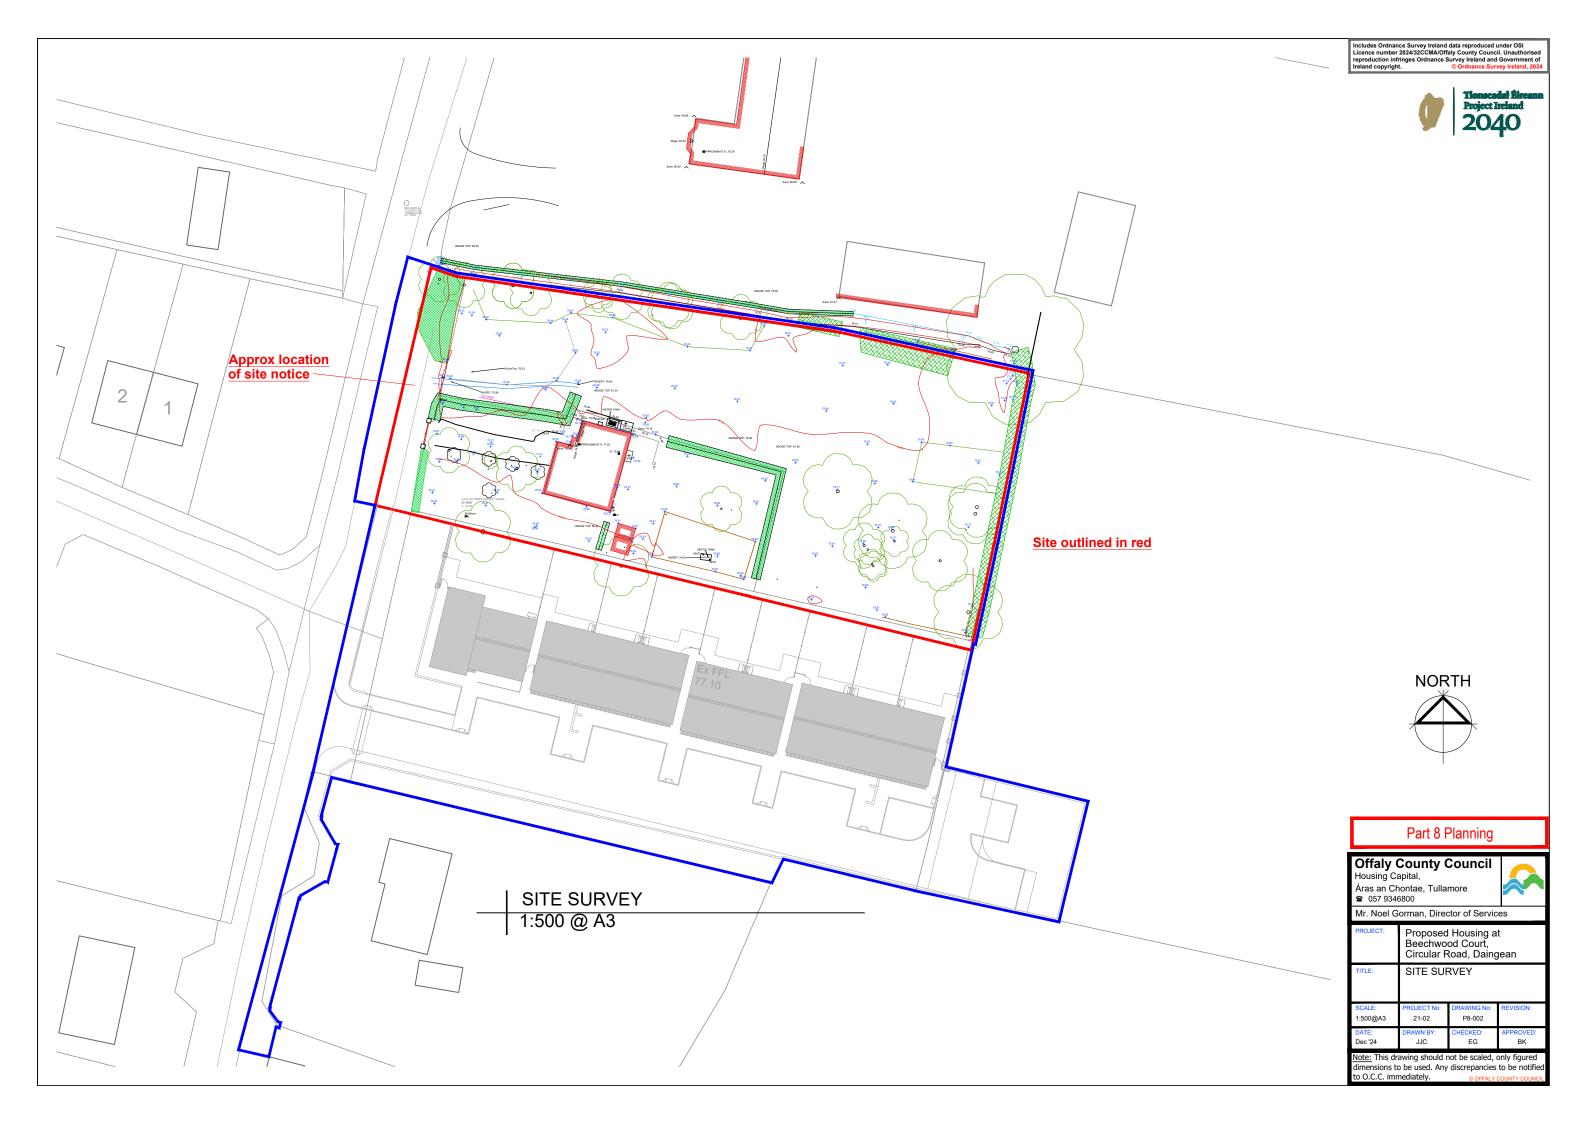

**OSI Map Ref Numbers** 

Mr. Noel Gorman, Director of Services

Proposed Housing at Beechwood Court, Circular Road, Daingean SITE LOCATION MAP

Note: This drawing should not be scaled, only figured dimensions to be used. Any discrepancies to be notified to O.C.C. immediately.





SITE SECTION 1:250 @ A3

## Part 8 Planning

# Offaly County Council Housing Capital,

Áras an Chontae, Tullamore 

2 057 9346800



| PROJECT: | Proposed Housing at Beechwood Court, Circular Road, Dainge |             |           |  |  |
|----------|------------------------------------------------------------|-------------|-----------|--|--|
| TITLE:   | SITE SECTION                                               |             |           |  |  |
|          |                                                            |             |           |  |  |
| SCALE:   | PROJECT No:                                                | DRAWING No: | REVISION: |  |  |
| 1:250@A3 | 21-02                                                      | P8-003      |           |  |  |
| DATE:    | DRAWN BY: