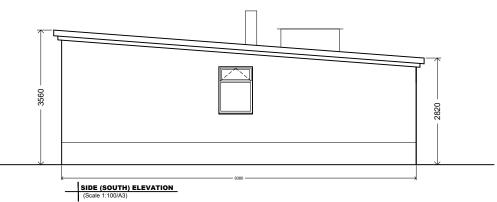

-------------------------|-------------|-----------|--|--|
| TITLE:   | SITE SECTION                                               |             |           |  |  |
|          |                                                            |             |           |  |  |
| SCALE:   | PROJECT No:                                                | DRAWING No: | REVISION: |  |  |
| 1:250@A3 | 21-02                                                      | P8-003      |           |  |  |
| DATE:    | DRAWN BY:                                                  | CHECKED:    | APPROVED: |  |  |

Dec '24 JJC EG BK

Note: This drawing should not be scaled, only figured dimensions to be used. Any discrepancies to be notified to O.C.C. immediately.

















FRONT (WEST) ELEVATION (Scale 1:100/A3)







**EXISTING HOUSE TO** BE DEMOLISHED

### Part 8 Planning

Offaly County Council
Housing Capital,
Áras an Chontae, Tullamore
© 057 9346800



| ,                  |                                                                    |                       |                 |  |
|--------------------|--------------------------------------------------------------------|-----------------------|-----------------|--|
| PROJECT:           | Proposed Housing at<br>Beechwood Court,<br>Circular road, Daingean |                       |                 |  |
| TITLE:             | IG                                                                 |                       |                 |  |
| SCALE:<br>1:100@A3 | PROJECT No:<br>21-02                                               | DRAWING No:<b