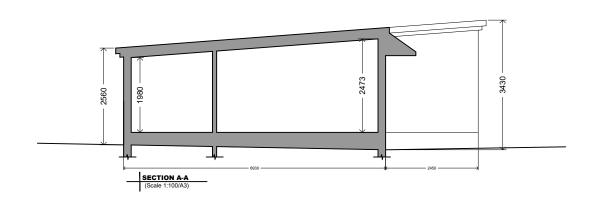

SITE SECTION 1:250 @ A3

# Offaly County Council Housing Capital,

Áras an Chontae, Tullamore 

2 057 9346800

| PROJECT: | Proposed Housing at Beechwood Court, Circular Road, Dainge |             |           |  |  |
|----------|------------------------------------------------------------|-------------|-----------|--|--|
| TITLE:   | SITE SECTION                                               |             |           |  |  |
|          |                                                            |             |           |  |  |
| SCALE:   | PROJECT No:                                                | DRAWING No: | REVISION: |  |  |
| 1:250@A3 | 21-02                                                      | P8-003      |           |  |  |
| DATE:    | DRAWN BY:                                                  | CHECKED:    | APPROVED: |  |  |