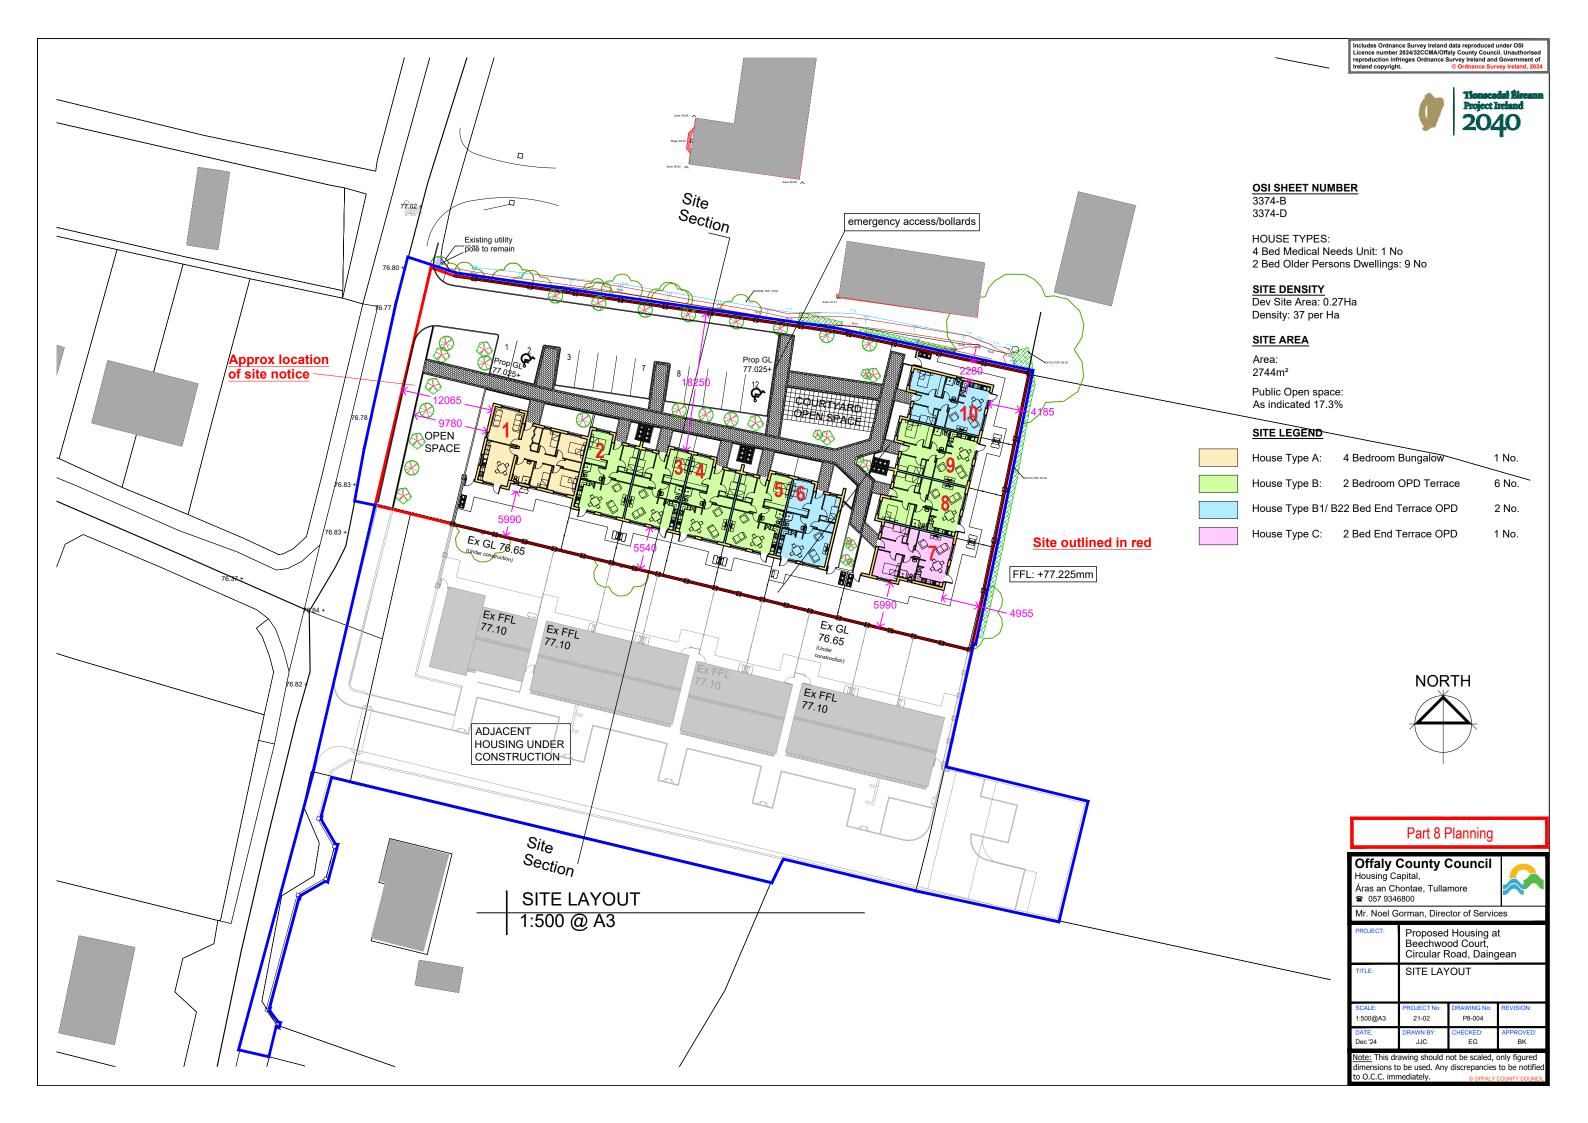

### Part 8 Planning

Offaly County Council
Housing Capital,
Áras an Chontae, Tullamore
© 057 9346800

| ,                  |                                                                    |                       |                 |  |
|--------------------|--------------------------------------------------------------------|-----------------------|-----------------|--|
| PROJECT:           | Proposed Housing at<br>Beechwood Court,<br>Circular road, Daingean |                       |                 |  |
| TITLE:             | IG                                                                 |                       |                 |  |
| SCALE:<br>1:100@A3 | PROJECT No:<br>21-02                                               | DRAWING No:<br>P8-008 | REVISION:       |  |
| DATE:<br>Dec'24    | DRAWN BY:<br>JJC                                                   | CHECKED:<br>EG        | APPROVED:<br>BK |  |