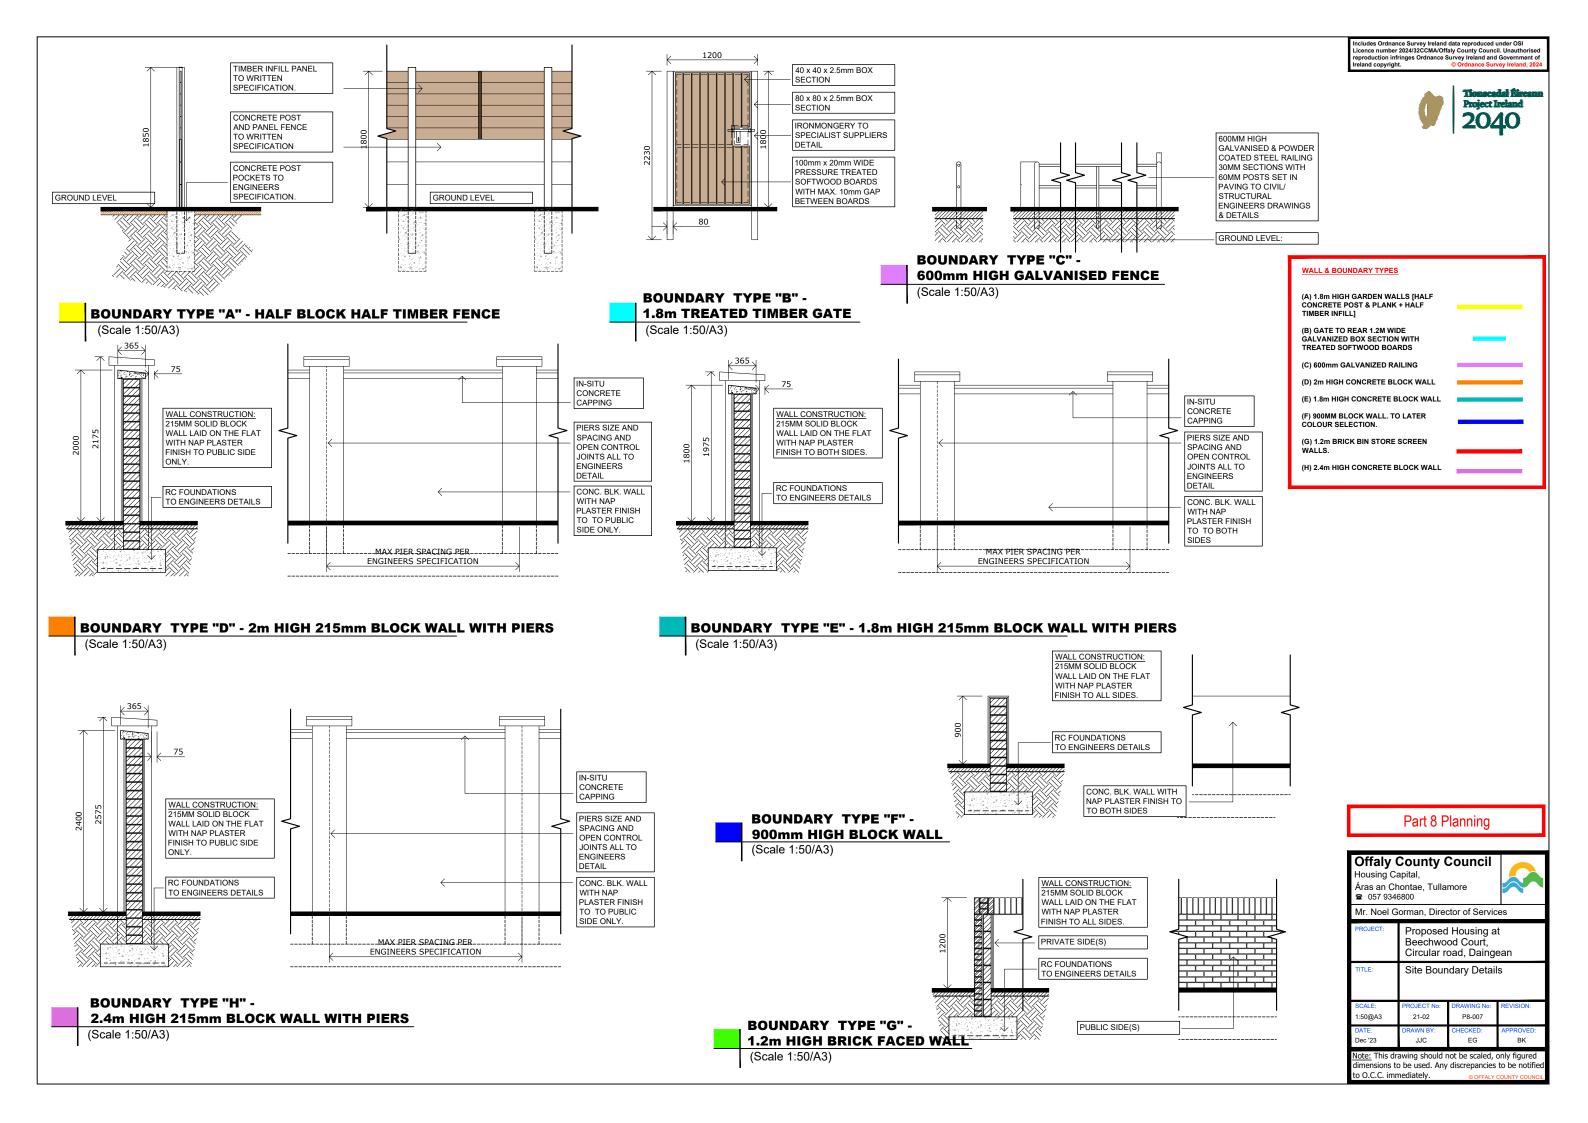

|
|----------|------------------------------------------------------------|-------------|-----------|--|--|
| TITLE:   | SITE SECTION                                               |             |           |  |  |
|          |                                                            |             |           |  |  |
| SCALE:   | PROJECT No:                                                | DRAWING No: | REVISION: |  |  |
| 1:250@A3 | 21-02                                                      | P8-003      |           |  |  |
| DATE:    | DRAWN BY:                                                  | CHECKED:    | APPROVED: |  |  |

Dec '24 JJC EG BK

Note: This drawing should not be scaled, only figured dimensions to be used. Any discrepancies to be notified to O.C.C. immediately.

















FRONT (WEST) ELEVATION (Scale 1:100/A3)







**EXISTING HOUSE TO** BE DEMOLISHED

### Part 8 Planning

Offaly County Council
Housing Capital,
Áras an Chontae, Tullamore
© 057 9346800



| ,                  |                                                                    |                       |                 |  |
|--------------------|--------------------------------------------------------------------|-----------------------|-----------------|--|
| PROJECT:           | Proposed Housing at<br>Beechwood Court,<br>Circular road, Daingean |                       |                 |  |
| TITLE:             | IG                                                                 |                       |                 |  |
| SCALE:<br>1:100@A3 | PROJECT No:<br>21-02