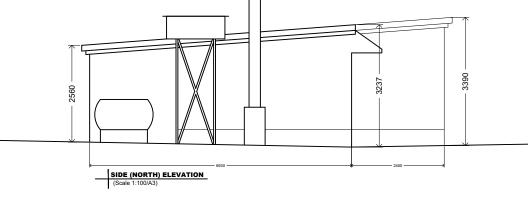

Note: This drawing should not be scaled, only figured dimensions to be used. Any discrepancies to be notifit to O.C.C. immediately.

FRONT (WEST) ELEVATION

SIDE (NORTH) ELEVATION

**REAR (EAST) ELEVATION** 

SIDE (SOUTH) ELEVATION