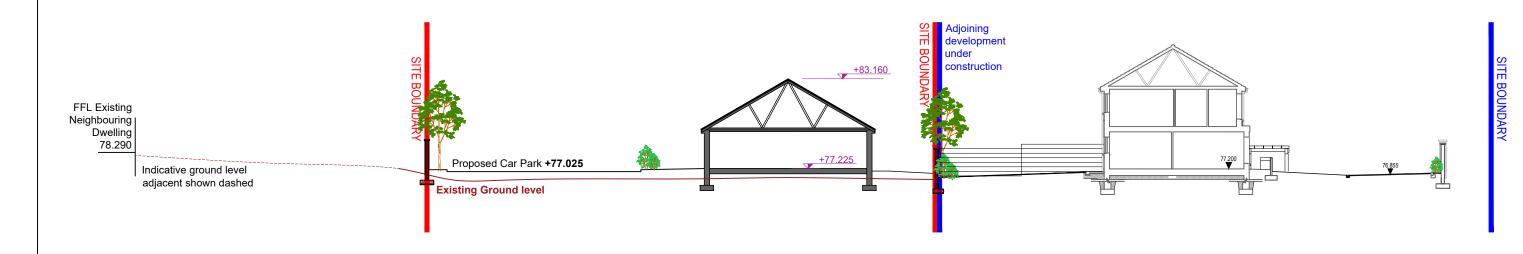

SITE SECTION 1:250 @ A3

## Part 8 Planning

# Offaly County Council Housing Capital,

Áras an Chontae, Tullamore 

2 057 9346800

| PROJECT: | Proposed Housing at Beechwood Court, Circular Road, Dainge |             |           |  |  |
|----------|------------------------------------------------------------|-------------|-----------|--|--|
| TITLE:   | SITE SECTION                                               |             |           |  |  |
|          |                                                            |             |           |  |  |
| SCALE:   | PROJECT No:                                                | DRAWING No: | REVISION: |  |  |
| 1:250@A3 | 21-02                                                      | P8-003      |           |  |  |
| DATE:    | DRAWN BY:                                                  | CHECKED:    | APPROVED: |  |  |