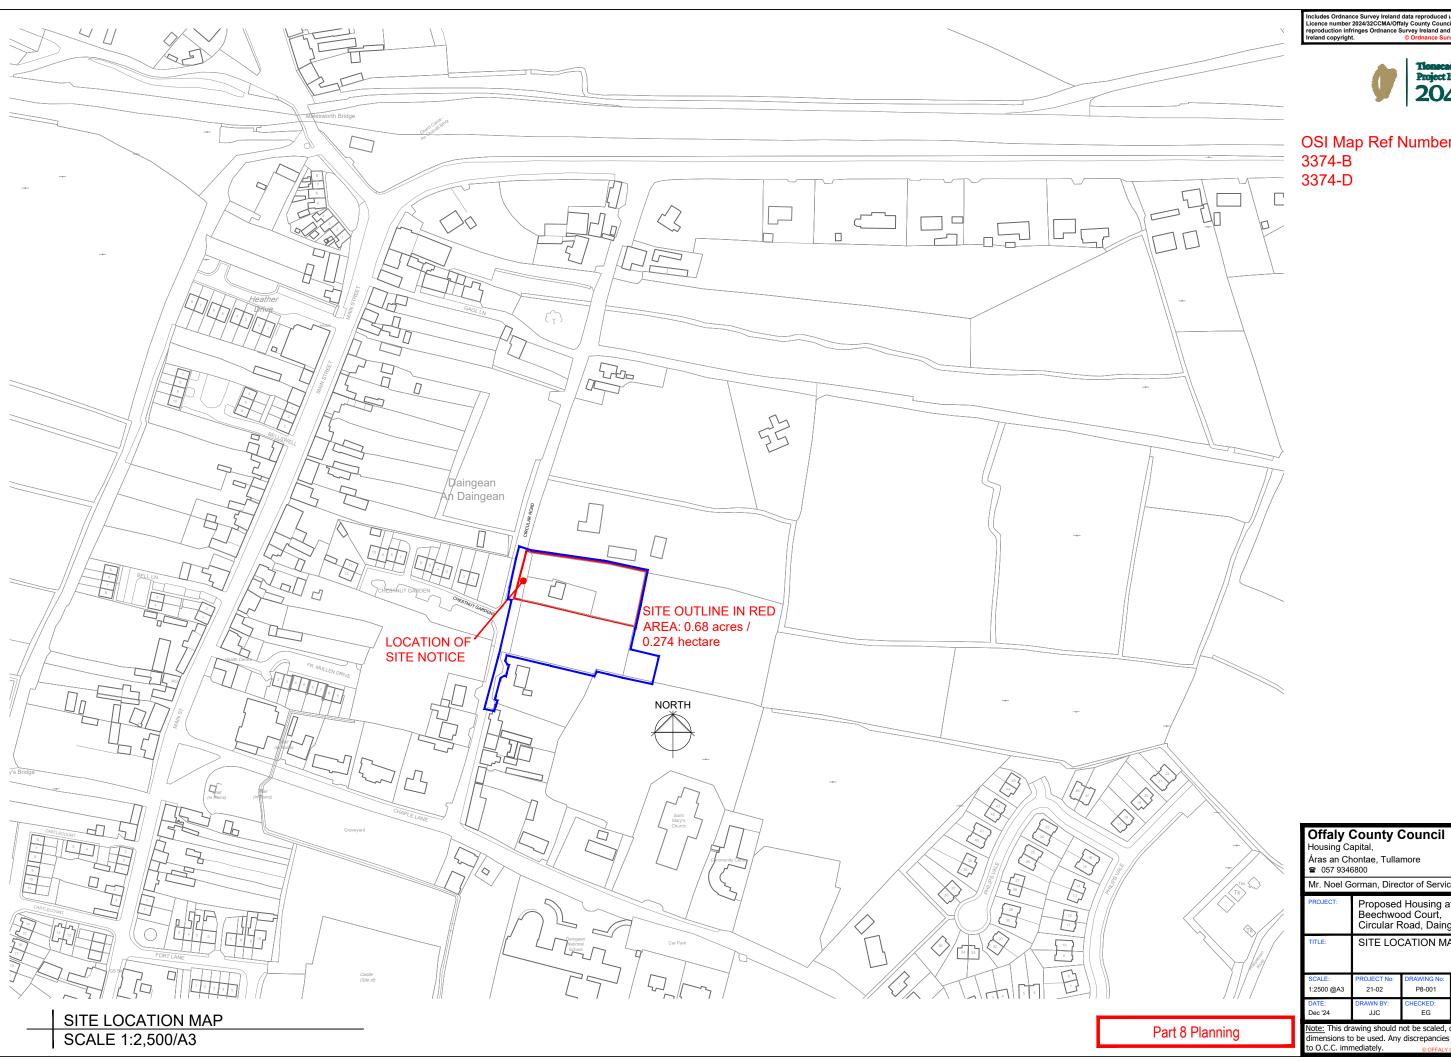

**OSI Map Ref Numbers** 

Mr. Noel Gorman, Director of Services

Proposed Housing at Beechwood Court, Circular Road, Daingean SITE LOCATION MAP

Note: This drawing should not be scaled, only figured dimensions to be used. Any discrepancies to be notified to O.C.C. immediately.





SITE SECTION 1:250 @ A3

## Part 8 Planning

# Offaly County Council Housing Capital,

Áras an Chontae, Tullamore 

2 057 9346800



| PROJECT: | Proposed Housing at Beechwood Court, Circular Road, Dainge |             |           |  |  |
|----------|------------------------------------------------------------|-------------|-----------|--|--|
| TITLE:   | SITE SECTION                                               |             |           |  |  |
|          |