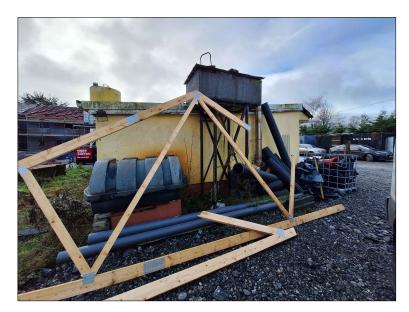

### Part 8 Planning

Offaly County Council
Housing Capital,
Áras an Chontae, Tullamore
© 057 9346800

| PROJECT: | Proposed Housing at<br>Beechwood Court,<br>Circular road, Daingean |             |           |  |  |
|----------|--------------------------------------------------------------------|-------------|-----------|--|--|
| TITLE:   | EXISTING DWELLING<br>Ext PHOTO SURVEY                              |             |           |  |  |
| SCALE:   | PROJECT No:                                                        | DRAWING No: | REVISION: |  |  |
| NTS      | 21-02                                                              | P8-009      |           |  |  |