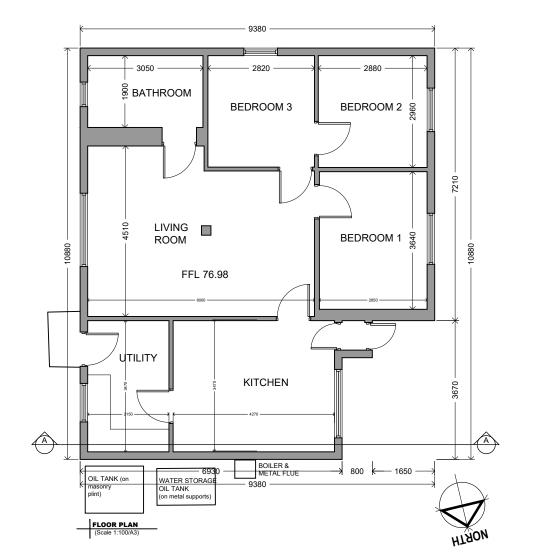

### Part 8 Planning

Offaly County Council
Housing Capital,
Áras an Chontae, Tullamore
© 057 9346800

| ,                  |                                                                    |                       |                 |  |
|--------------------|--------------------------------------------------------------------|-----------------------|-----------------|--|
| PROJECT:           | Proposed Housing at<br>Beechwood Court,<br>Circular road, Daingean |                       |                 |  |
| TITLE:             | IG                                                                 |                       |                 |  |
| SCALE:<br>1:100@A3 | PROJECT No:<br>21-02                                               | DRAWING No:<br>P8-008 | REVISION:       |  |
| DATE:<br>Dec'24    | DRAWN BY:<br>JJC                                                   | CHECKED:<br>EG        | APPROVED:<br>BK |  |