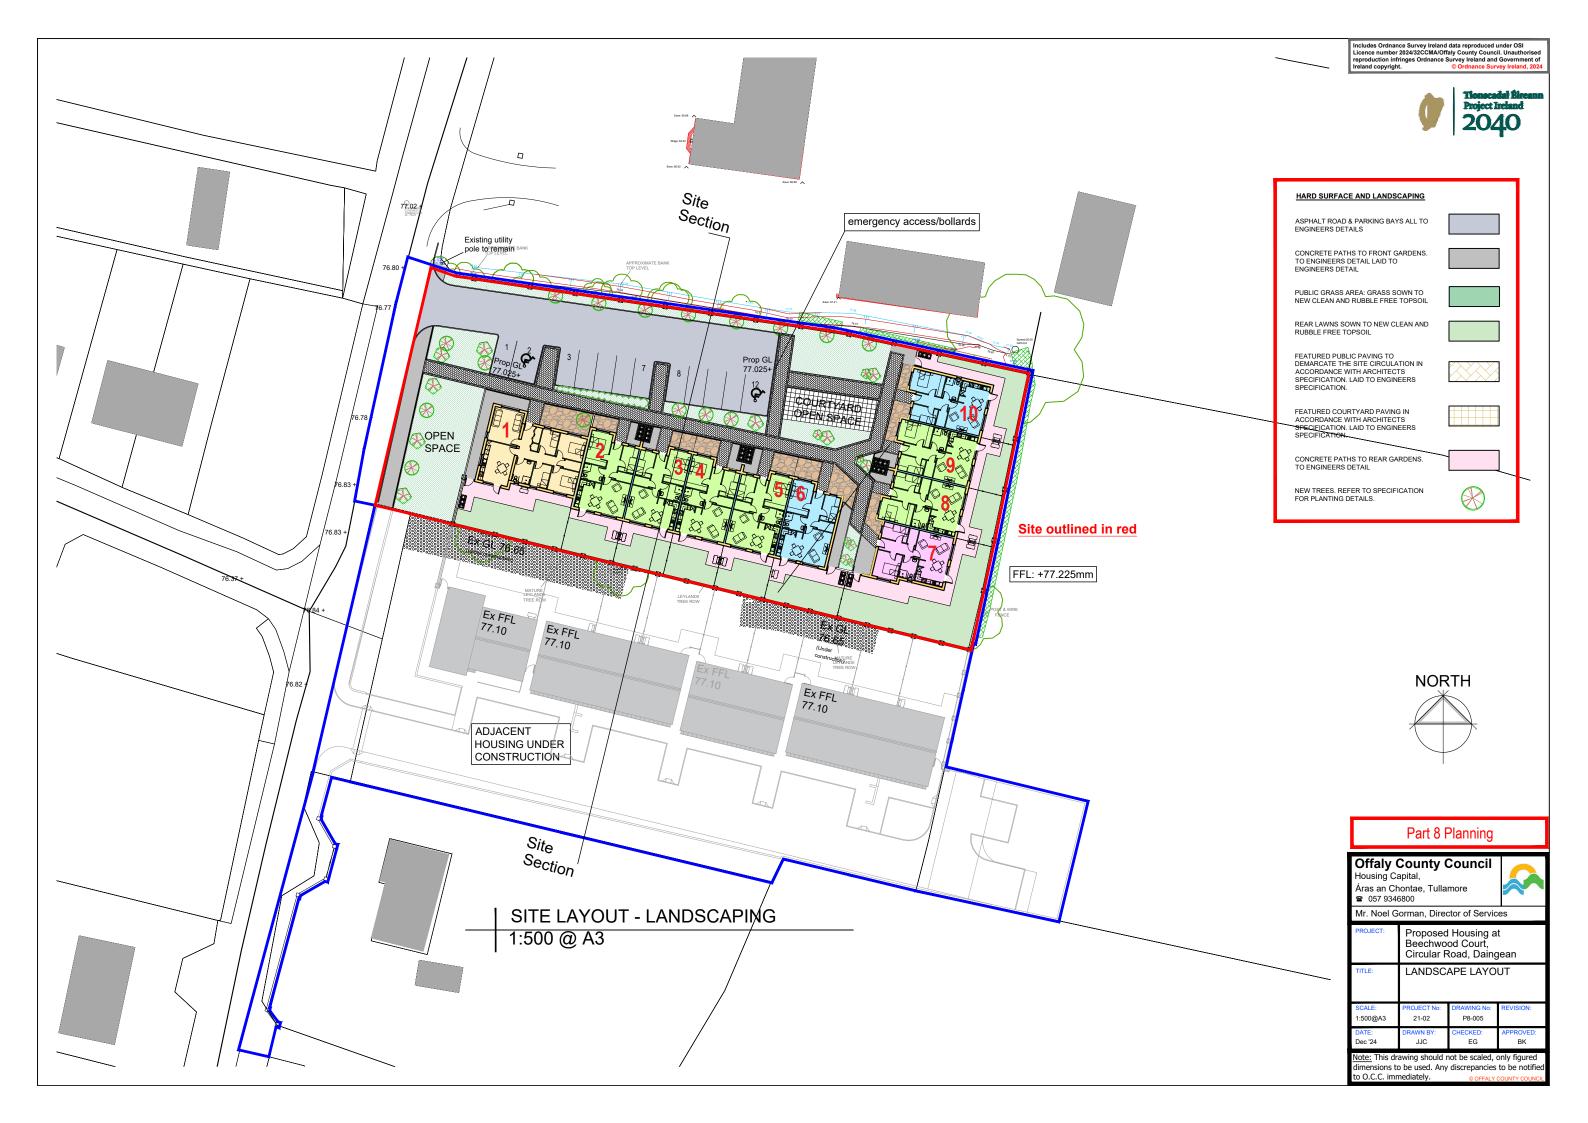

## Part 8 Planning

# Offaly County Council Housing Capital,

Áras an Chontae, Tullamore 

2 057 9346800

| PROJECT: | Proposed Housing at Beechwood Court, Circular Road, Dainge |             |           |  |  |
|----------|------------------------------------------------------------|-------------|-----------|--|--|
| TITLE:   | SITE SECTION                                               |             |           |  |  |
|          |                                                            |             |           |  |  |
| SCALE:   | PROJECT No:                                                | DRAWING No: | REVISION: |  |  |
| 1:250@A3 | 21-02                                                      | P8-003      |           |  |  |
| DATE:    | DRAWN BY:                                                  | CHECKED:    | APPROVED: |  |  |