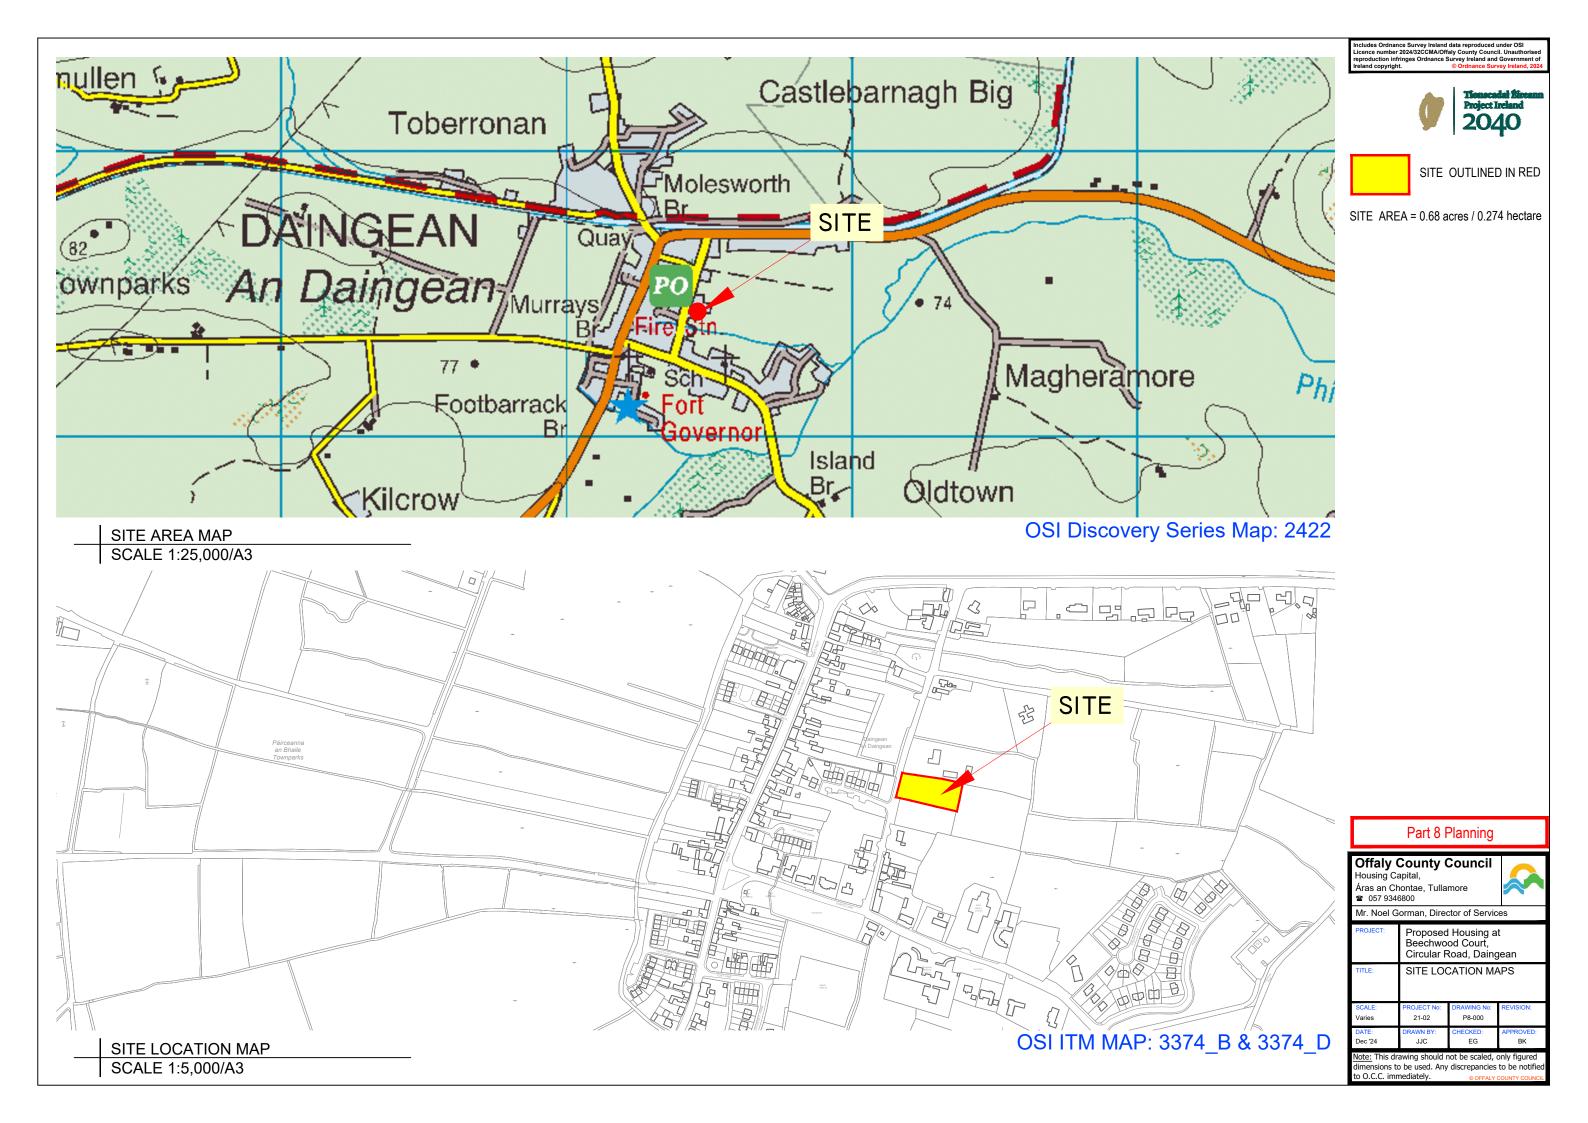

**OSI Map Ref Numbers** 

Mr. Noel Gorman, Director of Services

Proposed Housing at Beechwood Court, Circular Road, Daingean SITE LOCATION MAP

Note: This drawing should not be scaled, only figured dimensions to be used. Any discrepancies to be notified to O.C.C. immediately.