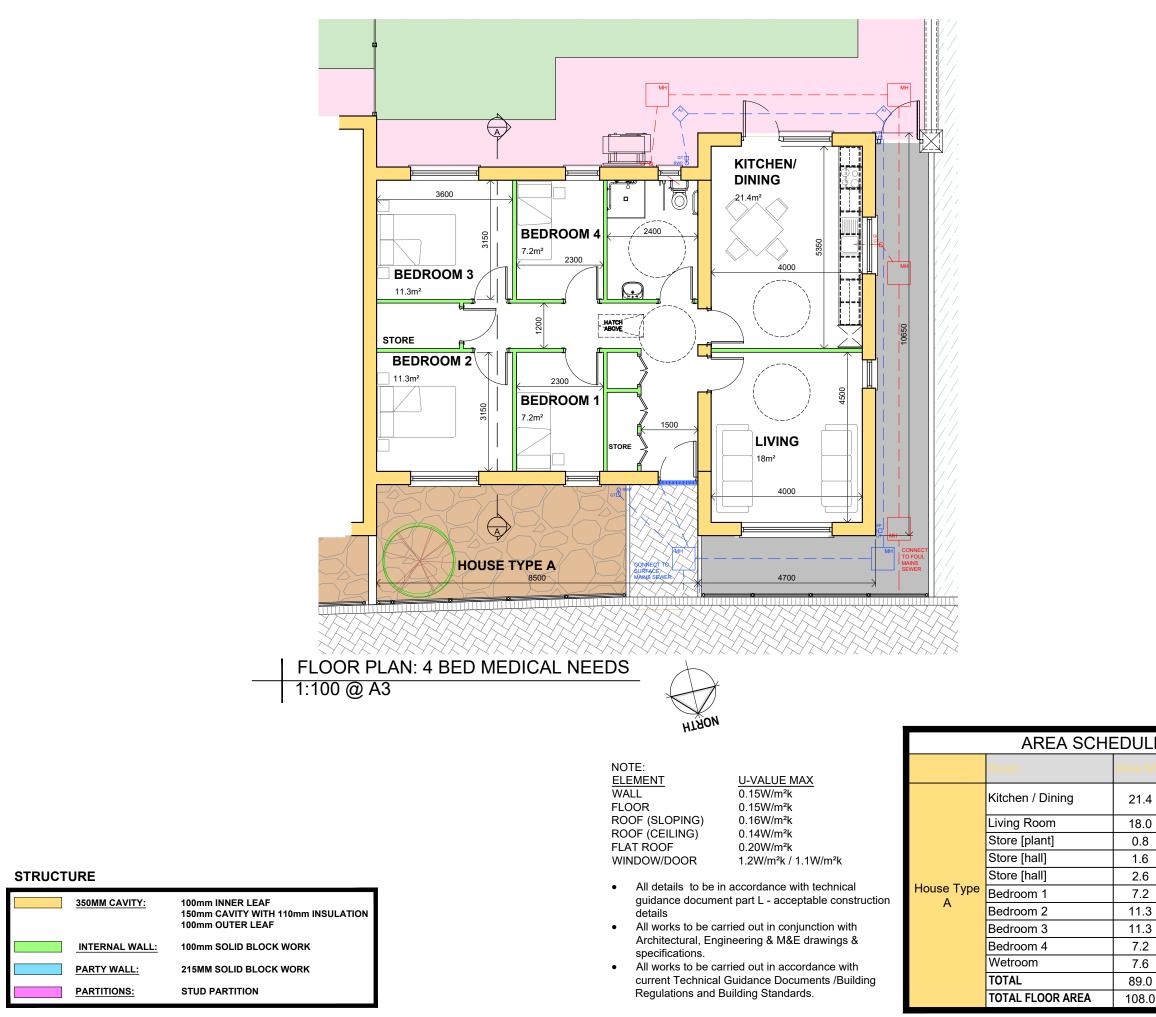

### Part 8 Planning

| Offaly County Council<br>Housing Capital,<br>Áras an Chontae, Tullamore<br>☎ 057 9346800<br>Mr. Noel Gorman, Director of Services          |                                                                    |             |           |  |  |
|--------------------------------------------------------------------------------------------------------------------------------------------|--------------------------------------------------------------------|-------------|-----------|--|--|
|                                                                                                                                            | onnan, Birot                                                       |             |           |  |  |
| PROJECT:                                                                                                                                   | Proposed Housing at<br>Beechwood Court,<br>Circular road, Daingean |             |           |  |  |
| TITLE:                                                                                                                                     | House Type A: 4 Bed<br>Medical needs dwelling<br>Floor Plan        |             |           |  |  |
| SCALE:                                                                                                                                     | PROJECT No:                                                        | DRAWING No: | REVISION: |  |  |
| 1:100(A3)                                                                                                                                  | 21-02                                                              | P8-100      |           |  |  |
| DATE:                                                                                                                                      | DRAWN BY:                                                          | CHECKED:    | APPROVED: |  |  |
| Dec '24                                                                                                                                    | JJC                                                                | EG          | BK        |  |  |
| <u>Note:</u> This drawing should not be scaled, only figured dimensions to be used. Any discrepancies to be notified to O.C.C. immediately |                                                                    |             |           |  |  |