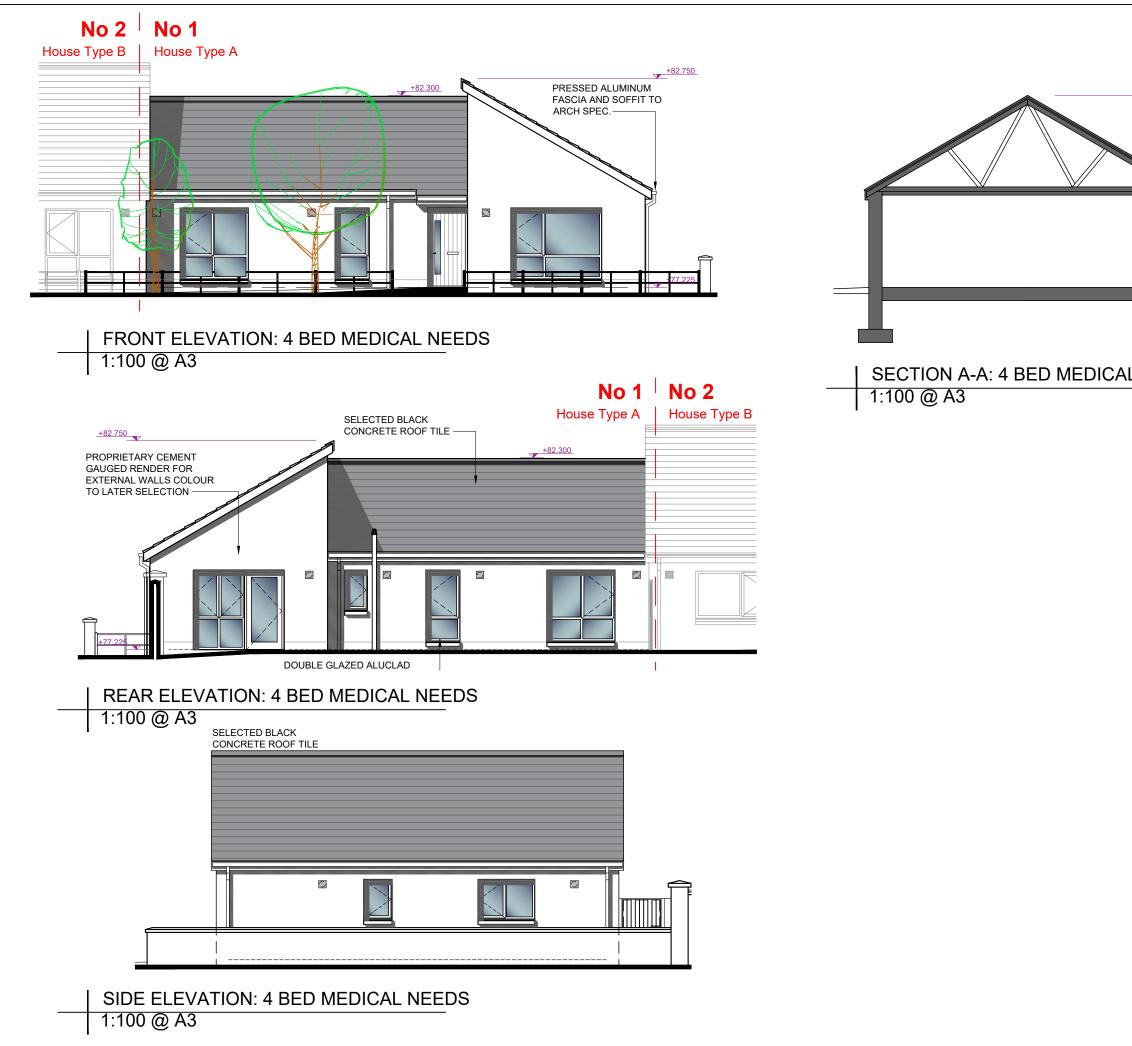

| Offaly County Council         Housing Capital,         Áras an Chontae, Tullamore <sup>2</sup> 057 9346800          Mr. Noel Gorman, Director of Services   |                                                                           |                       |                 |  |  |
|-------------------------------------------------------------------------------------------------------------------------------------------------------------|---------------------------------------------------------------------------|-----------------------|-----------------|--|--|
| IVIT. INDELG                                                                                                                                                | orman, Direc                                                              | COLOLOL SELAIC        | es              |  |  |
| PROJECT:                                                                                                                                                    | Proposed Housing at<br>Beechwood Court,<br>Circular road, Daingean        |                       |                 |  |  |
| TITLE:                                                                                                                                                      | House Type A: 4 Bed<br>Medical needs dwelling<br>Elevations & Section A-A |                       |                 |  |  |
| SCALE:<br>1:100(A3)                                                                                                                                         | PROJECT No:<br>21-02                                                      | DRAWING No:<br>P8-200 | REVISION:       |  |  |
| DATE:<br>Dec '24                                                                                                                                            | DRAWN BY:<br>JJC                                                          | CHECKED:<br>EG        | APPROVED:<br>BK |  |  |
| Note: This drawing should not be scaled, only figured<br>dimensions to be used. Any discrepancies to be notified<br>to O.C.C. immediately. © OFFALY COUNCIL |                                                                           |                       |                 |  |  |