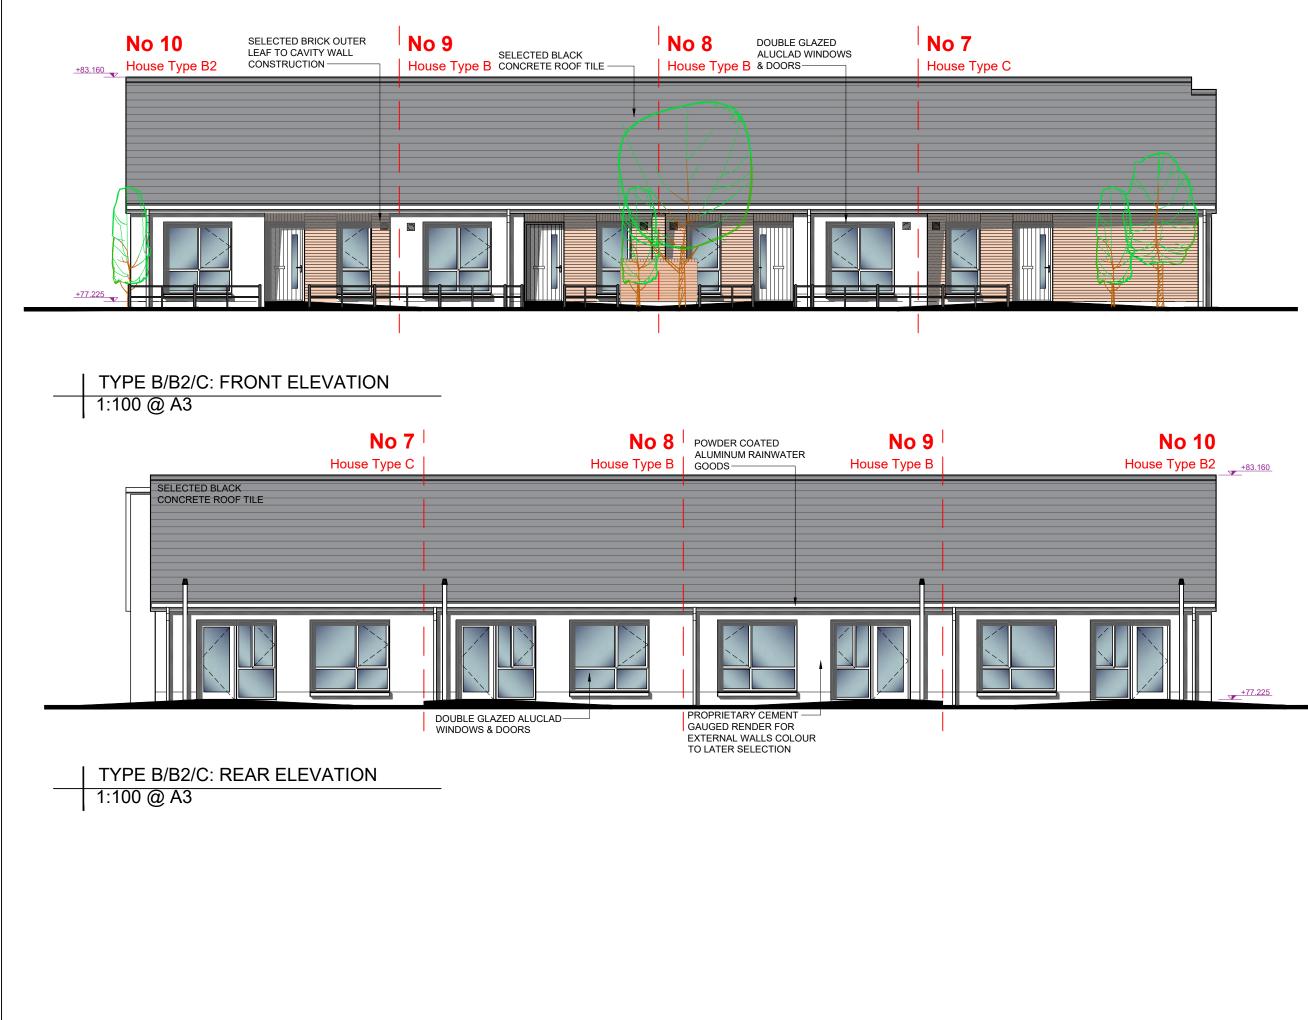

| Part 8 Planning                                                         |                                                                       |                                                |           |  |  |
|-------------------------------------------------------------------------|-----------------------------------------------------------------------|------------------------------------------------|-----------|--|--|
| Offaly County Council<br>Housing Capital,<br>Áras an Chontae, Tullamore |                                                                       |                                                |           |  |  |
| Mr. Noel G                                                              | orman, Direo                                                          | ctor of Servic                                 | es        |  |  |
| PROJECT:                                                                | Proposed Housing at<br>Beechwood Court,<br>Circular road, Daingean    |                                                |           |  |  |
| TITLE:                                                                  | Type C/C1: 2 Bed Older<br>Persons Dwelling<br>Front & Rear Elevations |                                                |           |  |  |
| SCALE:<br>1:100(A3)                                                     | PROJECT No:<br>21-02                                                  | DRAWING No:<br>P8-203                          | REVISION: |  |  |
| DATE:<br>Dec '24                                                        | DRAWN BY: CHECKED: APPROVED:<br>JJC EG BK                             |                                                |           |  |  |
|                                                                         | be used. Any                                                          | ot be scaled, o<br>discrepancies<br>© OFFALY o |           |  |  |