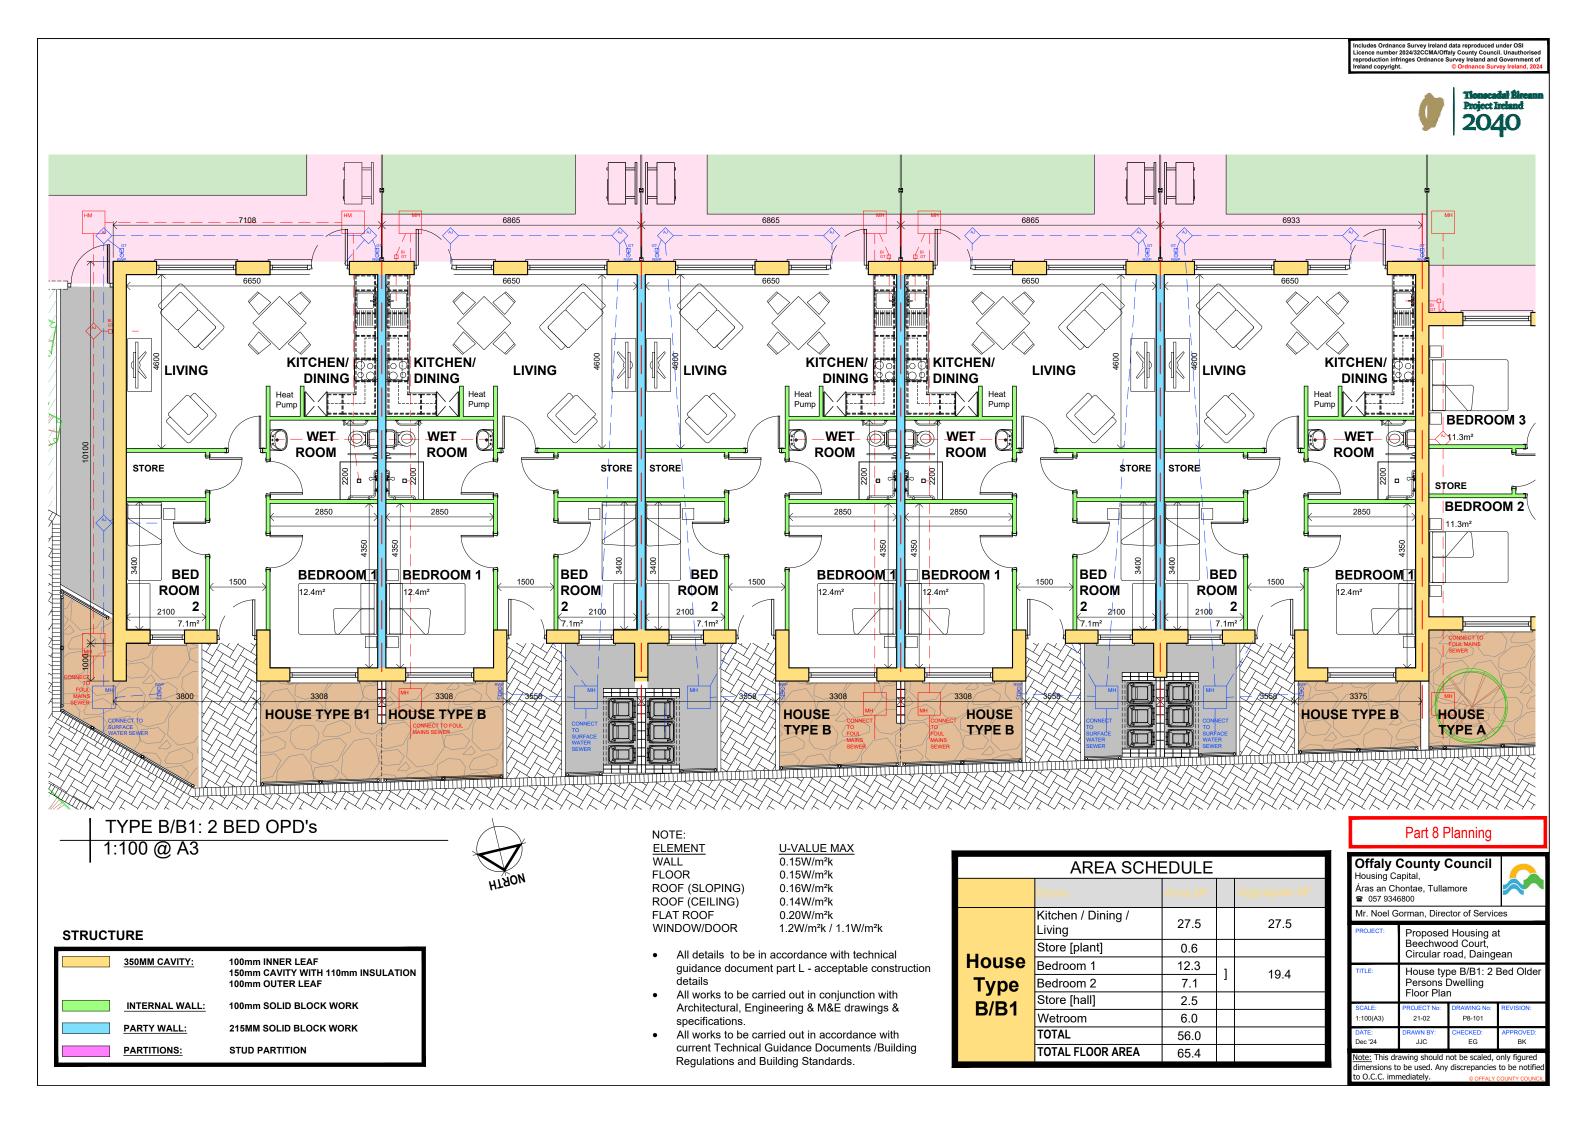

| E                  |   |                          |  |  |  |
|--------------------|---|--------------------------|--|--|--|
| / <mark> </mark> 2 |   | Aggregate M <sup>2</sup> |  |  |  |
|                    | ] | 39.4                     |  |  |  |
|                    |   |                          |  |  |  |
|                    | ] | 5.0                      |  |  |  |
|                    |   |                          |  |  |  |
|                    |   |                          |  |  |  |
|                    |   |                          |  |  |  |
|                    |   |                          |  |  |  |
|                    |   |                          |  |  |  |
|                    |   |                          |  |  |  |
| )                  |   |                          |  |  |  |
| )                  |   |                          |  |  |  |