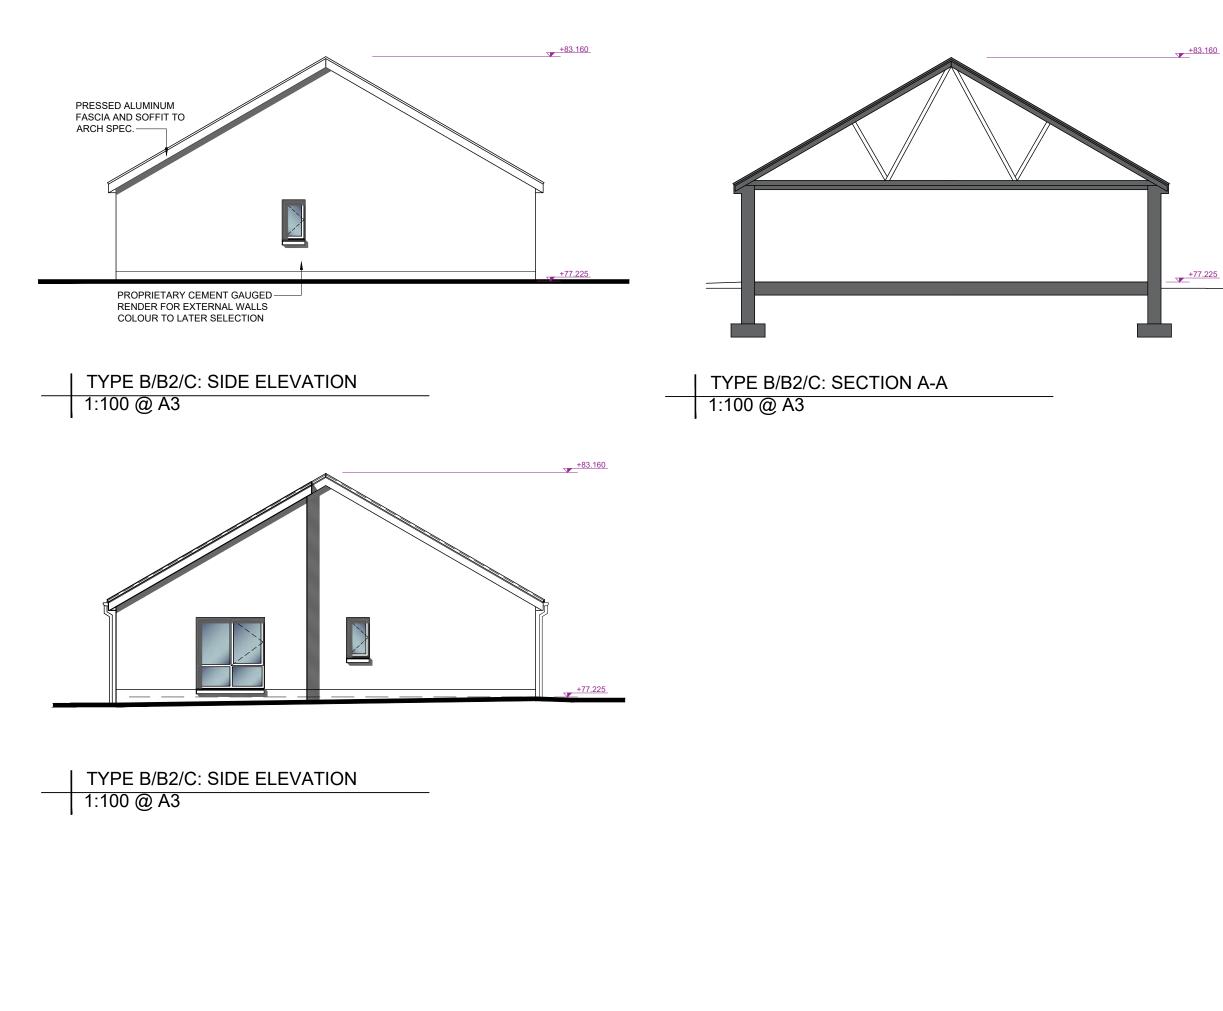

## Part 8 Planning

| Offaly County Council<br>Housing Capital,<br>Áras an Chontae, Tullamore<br>057 9346800                                                                                |                                                                            |                       |                 |  |
|-----------------------------------------------------------------------------------------------------------------------------------------------------------------------|----------------------------------------------------------------------------|-----------------------|-----------------|--|
| Mr. Noel G                                                                                                                                                            | orman, Direo                                                               | ctor of Servic        | es              |  |
| PROJECT:                                                                                                                                                              | Proposed Housing at<br>Beechwood Court,<br>Circular road, Daingean         |                       |                 |  |
| TITLE:                                                                                                                                                                | Type C/C1: 2 Bed Older<br>Persons Dwelling<br>Side Elevation & Section A-A |                       |                 |  |
| SCALE:<br>1:100(A3)                                                                                                                                                   | PROJECT No:<br>21-02                                                       | DRAWING No:<br>P8-204 | REVISION:       |  |
| DATE:<br>Dec '24                                                                                                                                                      | DRAWN BY:<br>JJC                                                           | CHECKED:<br>EG        | APPROVED:<br>BK |  |
| Note: This drawing should not be scaled, only figured<br>dimensions to be used. Any discrepancies to be notified<br>to O.C.C. immediately.<br>© OFFALY COUNTY COUNCIL |                                                                            |                       |                 |  |