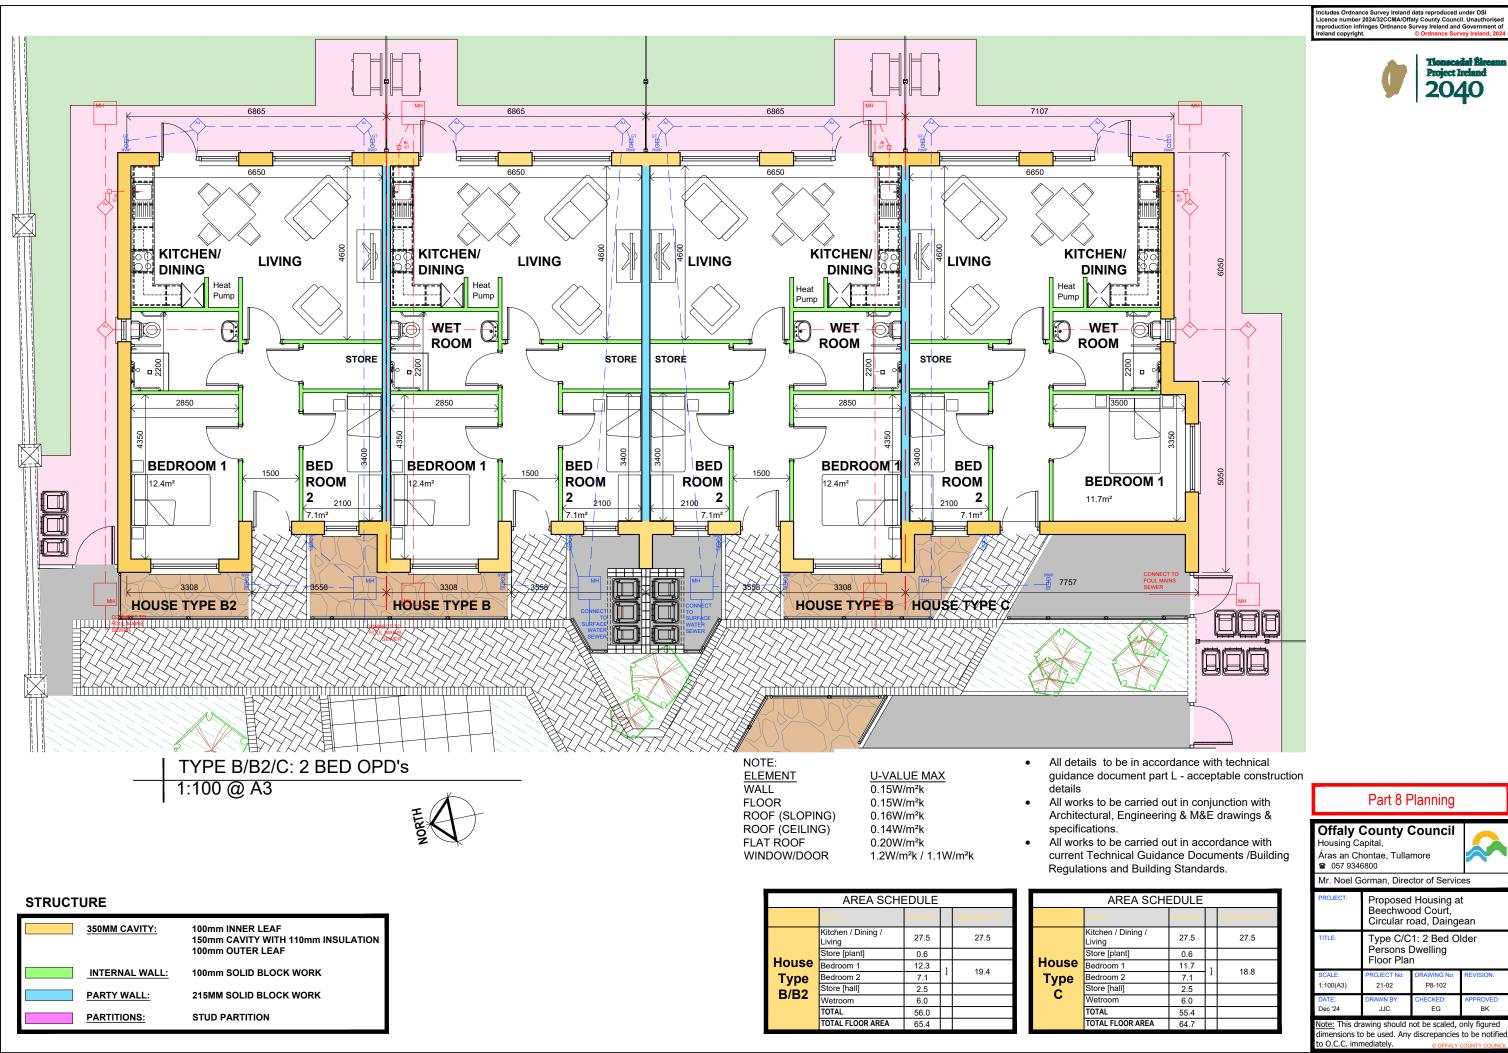

| HE | HEDULE  |   |                          |  |  |  |
|----|---------|---|--------------------------|--|--|--|
|    | Area M² |   | Aggregate M <sup>2</sup> |  |  |  |
|    | 27.5    |   | 27.5                     |  |  |  |
|    | 0.6     |   |                          |  |  |  |
|    | 11.7    | 1 | 18.8                     |  |  |  |
|    | 7.1     | 1 | 10.0                     |  |  |  |
|    | 2.5     |   |                          |  |  |  |
|    | 6.0     |   |                          |  |  |  |
|    | 55.4    |   |                          |  |  |  |
|    | 64.7    |   |                          |  |  |  |

| Offaly County Council         Housing Capital,         Áras an Chontae, Tullamore         ☎ 057 9346800         Mr. Noel Gorman, Director of Services |                                                                    |                       |                 |  |  |
|-------------------------------------------------------------------------------------------------------------------------------------------------------|--------------------------------------------------------------------|-----------------------|-----------------|--|--|
| PROJECT:                                                                                                                                              | Proposed Housing at<br>Beechwood Court,<br>Circular road, Daingean |                       |                 |  |  |
| TITLE:                                                                                                                                                | Type C/C1: 2 Bed Older<br>Persons Dwelling<br>Floor Plan           |                       |                 |  |  |
| SCALE:<br>1:100(A3)                                                                                                                                   | PROJECT No:<br>21-02                                               | DRAWING No:<br>P8-102 | REVISION:       |  |  |
| DATE:<br>Dec '24                                                                                                                                      | DRAWN BY:<br>JJC                                                   | CHECKED:<br>EG        | APPROVED:<br>BK |  |  |
| <u>Note:</u> This drawing should not be scaled, only figured dimensions to be used. Any discrepancies to be notified                                  |                                                                    |                       |                 |  |  |