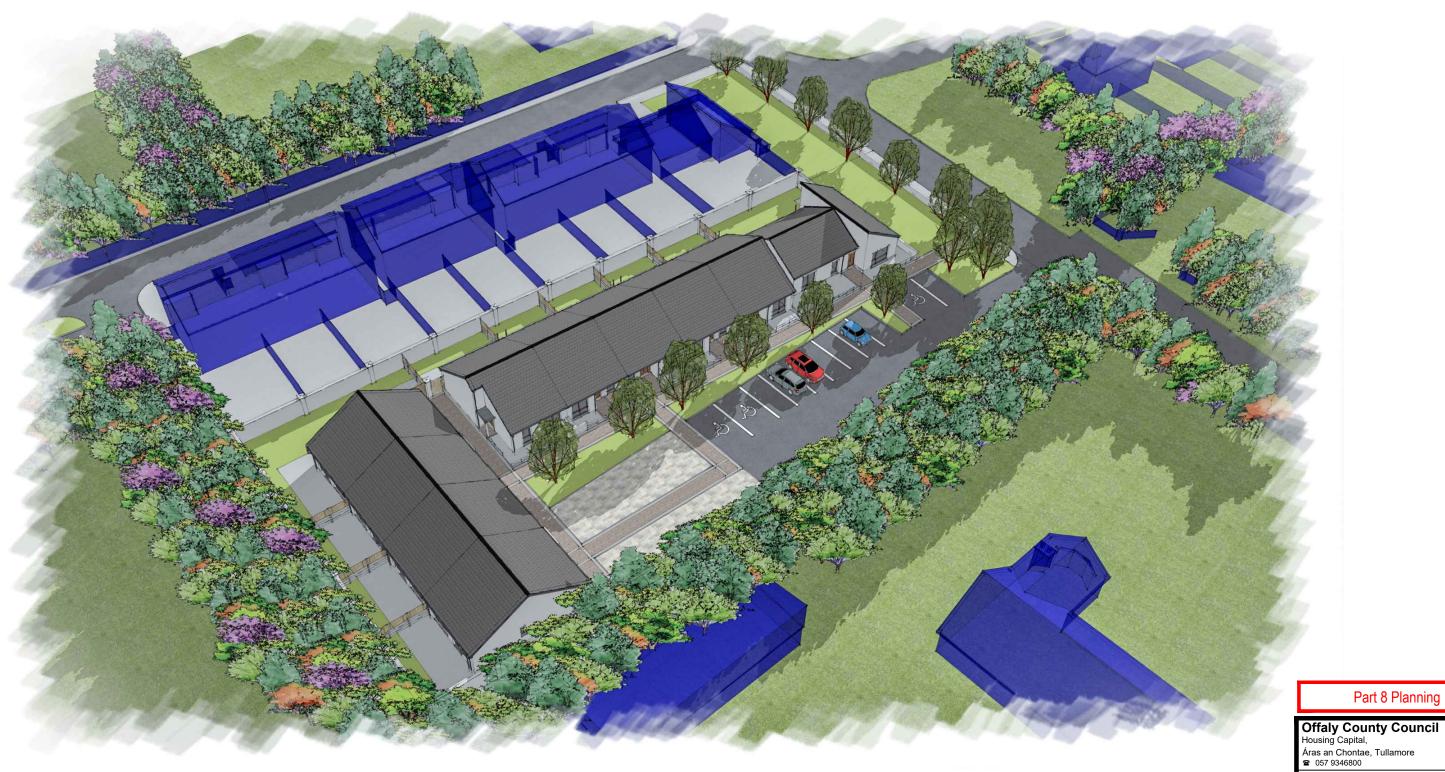

Mr. Noel Gorman, Director of Services

| PROJECT: | Proposed Housing at<br>Beechwood Court,<br>Circular Road, Daingean |
|----------|--------------------------------------------------------------------|
| TITLE:   | 3D VISUAL 3                                                        |

| SCALE:  | PROJECT No: | DRAWING No: | REVISION: |
|---------|-------------|-------------|-----------|
|         | 21-02       | P8-302      |           |
| DATE:   | DRAWN BY:   | CHECKED:    | APPROVED: |
| Dec '24 | JJC         | EG          | BK        |