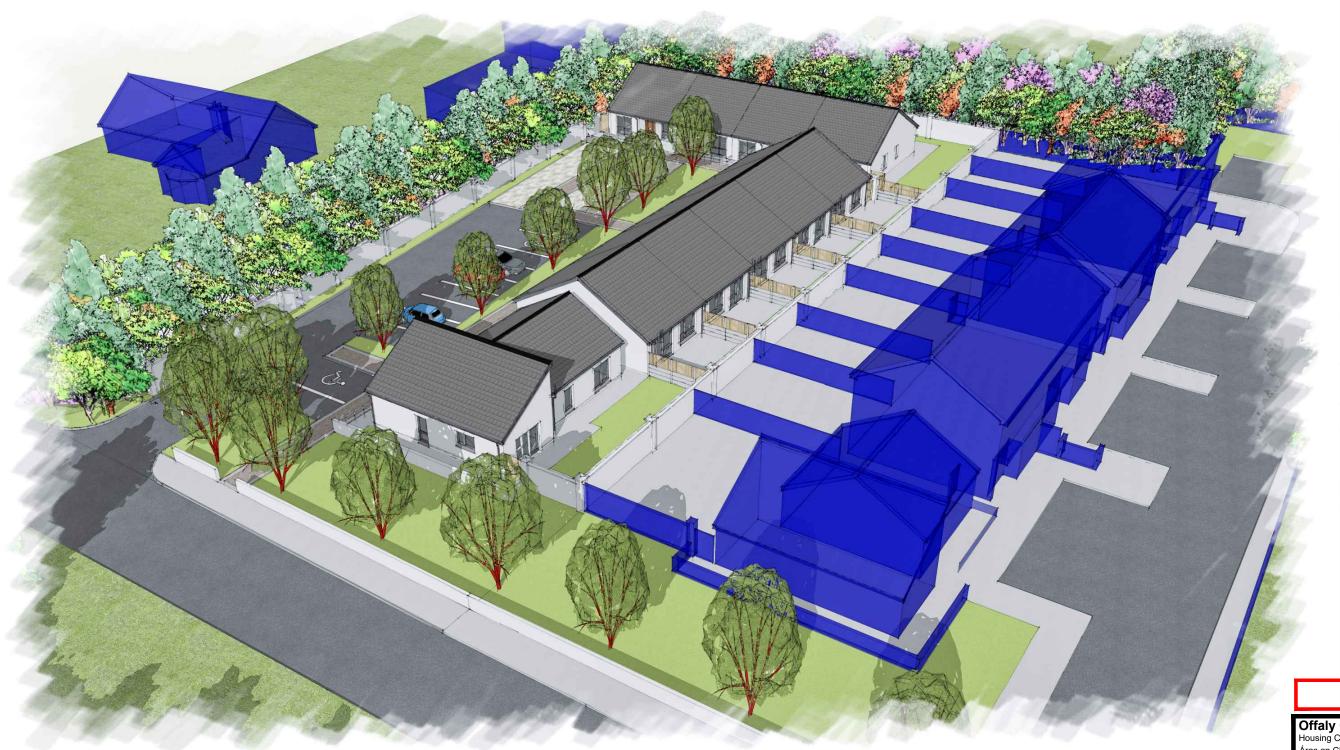

Offaly County Council
Housing Capital,
Áras an Chontae, Tullamore
© 057 9346800

Mr. Noel Gorman, Director of Services

| PROJECT: | Proposed Housing at<br>Beechwood Court,<br>Circular Road, Daingean |                       |           |
|----------|--------------------------------------------------------------------|-----------------------|-----------|
| TITLE:   | 3D VISUA                                                           | AL 2                  |           |
| SCALE:   | PROJECT No:<br>21-02                                               | DRAWING No:<br>P8-301 | REVISION: |