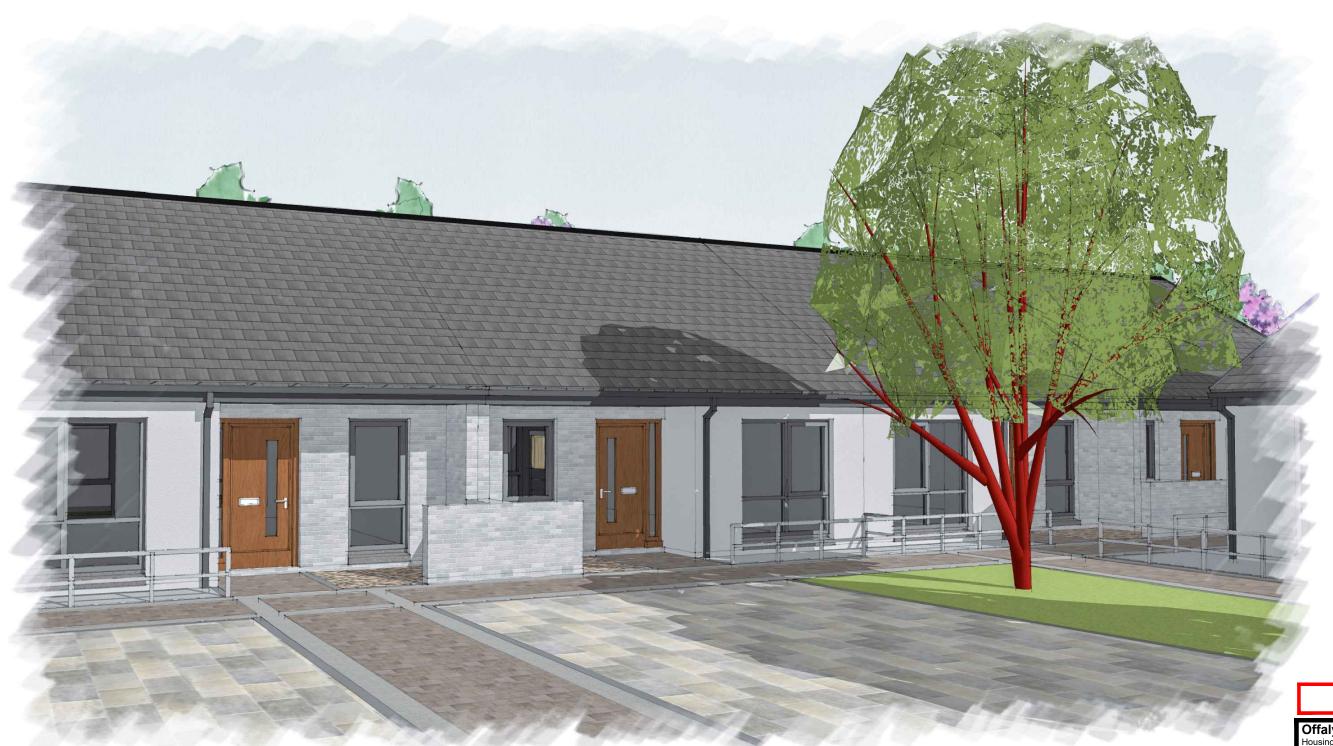

Offaly County Council
Housing Capital,
Áras an Chontae, Tullamore
© 057 9346800

Mr. Noel Gorman, Director of Services

| PROJECT:         | Proposed Housing at<br>Beechwood Court,<br>Circular Road, Daingean |                       |                 |
|------------------|--------------------------------------------------------------------|-----------------------|-----------------|
| TITLE:           | 3D VISUA                                                           | AL 4                  |                 |
| SCALE:           | PROJECT No:<br>21-02                                               | DRAWING No:<br>P8-303 | REVISION:       |
| DATE:<br>Dec '24 | DRAWN BY:<br>JJC                                                   | CHECKED:<br>EG        | APPROVED:<br>BK |