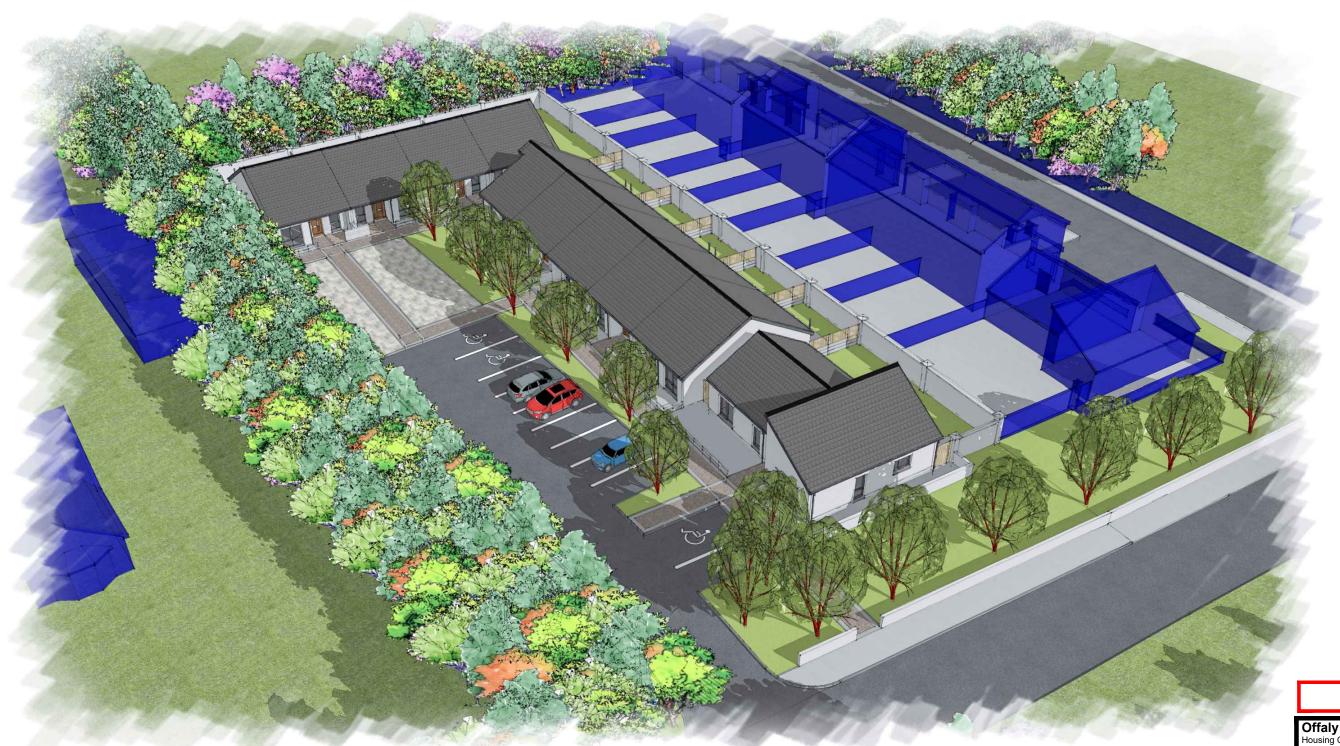

Offaly County Council
Housing Capital,
Áras an Chontae, Tullamore
© 057 9346800

Mr. Noel Gorman, Director of Services

| PROJECT: | Proposed Housing at<br>Beechwood Court,<br>Circular Road, Daingean |
|----------|--------------------------------------------------------------------|
| TITLE:   | 3D VISUAL 1                                                        |

| SCALE:  | PROJECT No: | DRAWING No: | REVISION: |
|---------|-------------|-------------|-----------|
|         | 21-02       | P8-300      |           |
| DATE:   | DRAWN BY:   | CHECKED:    | APPROVED: |
| Dec '24 | JJC         | EG          | BK        |