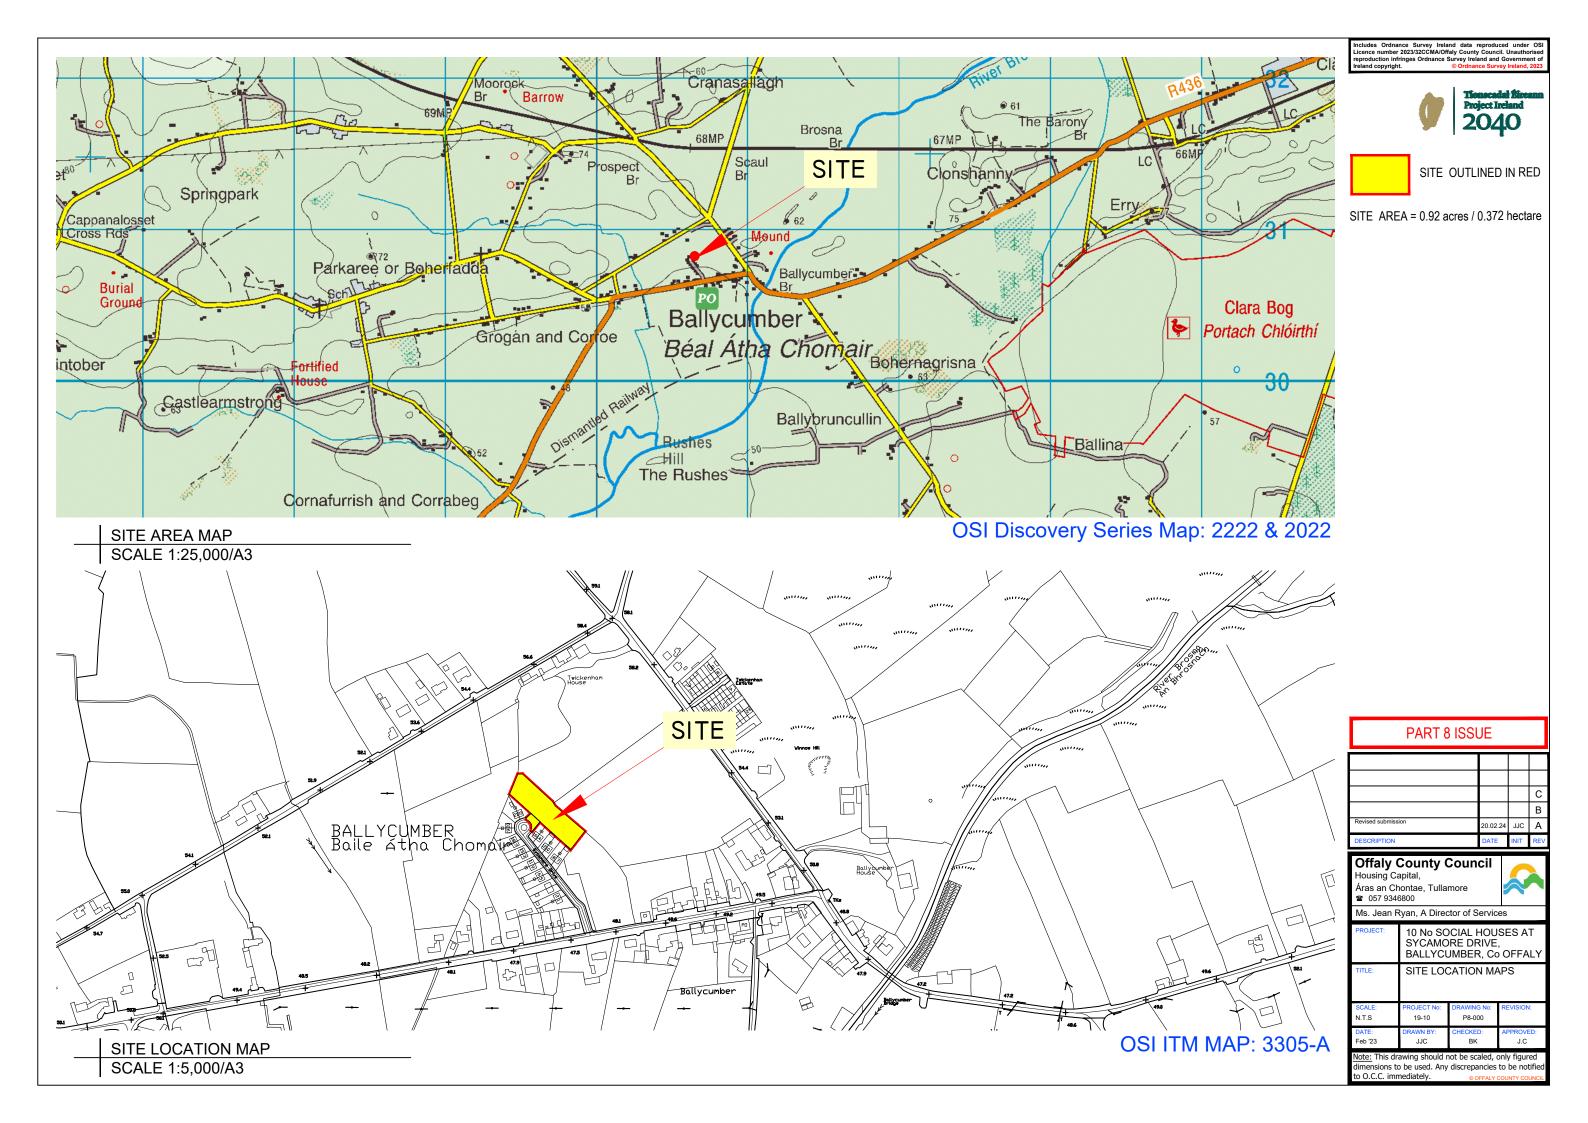

# Offaly County Council Housing Capital Section

10 No SOCIAL HOUSES

AT

SYCAMORE DRIVE,

BALLYCUMBER, Co OFFALY

Part 8 ISSUE

Housing Capital Section
Offaly County Council
Áras an Chontae
Charleville Road,
Tullamore, Co Offaly
Tel: (057) 9346800.
Fax: (057) 9346868



Ms. Jean Ryan,
A/Director of Services,
Housing Section
Offaly County Council
Áras an Chontae
Charleville Road,
Tullamore, Co Offaly

















SCALE 1:100/A3

| AREA SCHEDULE |                  |         |   |                          |  |
|---------------|------------------|---------|---|--------------------------|--|
|               | Room             | Area M² |   | Aggregate M <sup>2</sup> |  |
|               | Kitchen / Dining | 21.4    | ] | 39.4                     |  |
|               | Living Room      | 18.0    |   |                          |  |
| House Type    | Store [plant]    | 0.8     |   |                          |  |
|               | Store [hall]     | 1.6     | ] | 5.0                      |  |
|               | Store [hall]     | 2.6     |   |                          |  |
| Α             | Bedroom 1        | 7.2     |   |                          |  |
|               | Bedroom 2        | 11