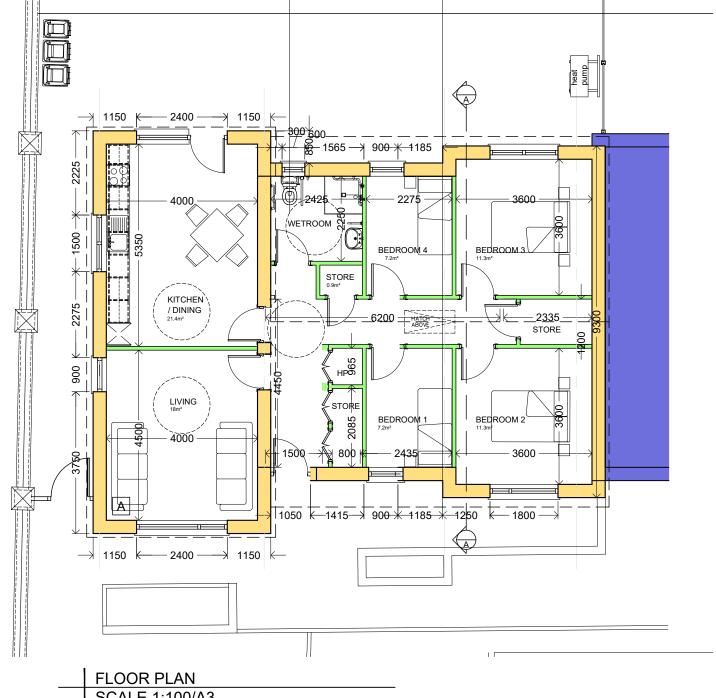

Ms. Jean Ryan,
A/Director of Services,
Housing Section
Offaly County Council
Áras an Chontae
Charleville Road,
Tullamore, Co Offaly

SCALE 1:100/A3

| AREA SCHEDULE |                  |         |   |                          |  |
|---------------|------------------|---------|---|--------------------------|--|
|               | Room             | Area M² |   | Aggregate M <sup>2</sup> |  |
|               | Kitchen / Dining | 21.4    | ] | 39.4                     |  |
|               | Living Room      | 18.0    |   |                          |  |
| House Type    | Store [plant]    | 0.8     |   |                          |  |
|               | Store [hall]     | 1.6     | ] | 5.0                      |  |
|               | Store [hall]     | 2.6     |   |                          |  |
| Α             | Bedroom 1        | 7.2     |   |                          |  |
|               | Bedroom 2        | 11.3    |   |                          |  |
|               | Bedroom 3        | 11.3    |   |                          |  |
|               | Bedroom 4        | 7.2     |   |                          |  |
|               | TOTAL AREA       | 106.2   |   |                          |  |

| PROJECT: | SYCAMO      | OCIAL HOU<br>ORE DRIVE<br>JMBER, Co | ,         |
|----------|-------------|-------------------------------------|-----------|
| TITLE:   | MEDICAL     | DUSE: TYP<br>- NEEDS<br>OW: FLOO    |           |
| SCALE:   | PROJECT No: | DRAWING No:                         | REVISION: |

|           | BUNGALOW: FLOOR PLAN |             |           |
|-----------|----------------------|-------------|-----------|
| SCALE:    | PROJECT No:          | DRAWING No: | REVISION: |
| 1:100 @A3 | 19-10                | P8-100      |           |
| DATE:     | DRAWN BY:            | CHECKED:    | APPROVED: |
| Feb '24   | J.H                  | BK          | J.C       |