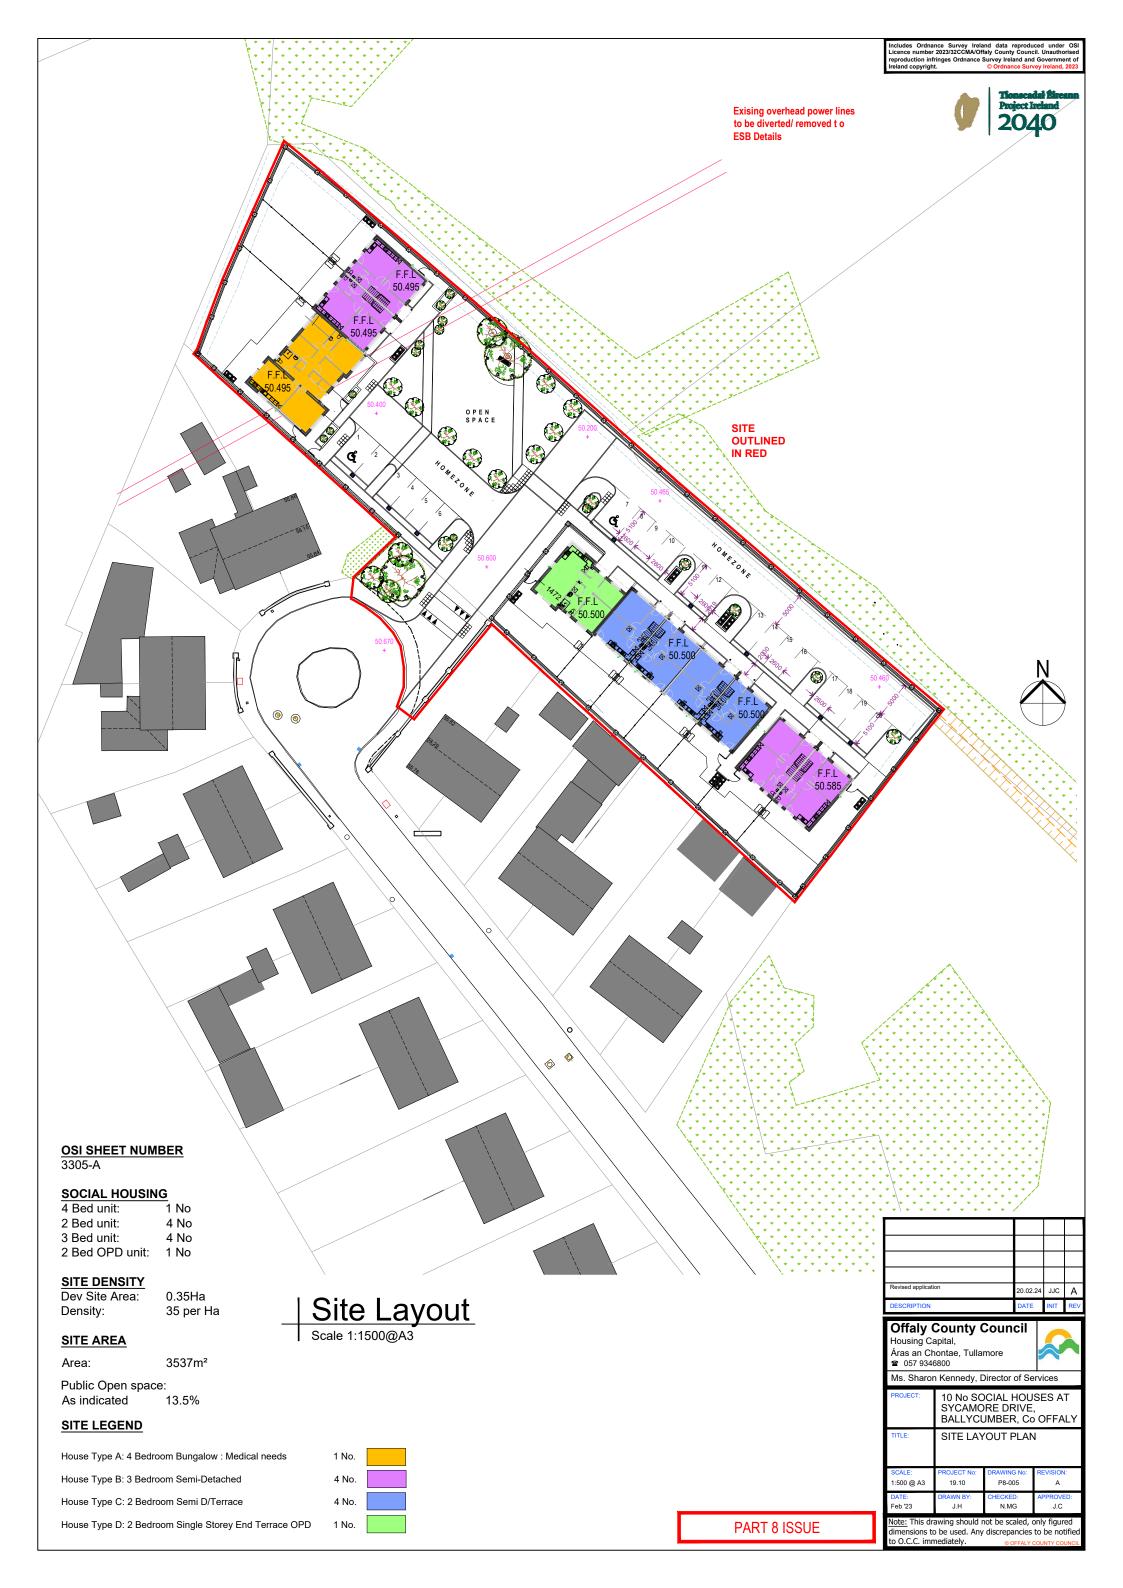

# Offaly County Council Housing Capital Section

10 No SOCIAL HOUSES

AT

SYCAMORE DRIVE,

BALLYCUMBER, Co OFFALY

Part 8 ISSUE

Housing Capital Section
Offaly County Council
Áras an Chontae
Charleville Road,
Tullamore, Co Offaly
Tel: (057) 9346800.
Fax: (057) 9346868

Includes Ordnance Survey Ireland data reproduced under OSI Licence number 2023/32CMM/Offally County Council. Unauthorised reproduction infringes Ordnance Survey Ireland and Government of Ireland copyright.