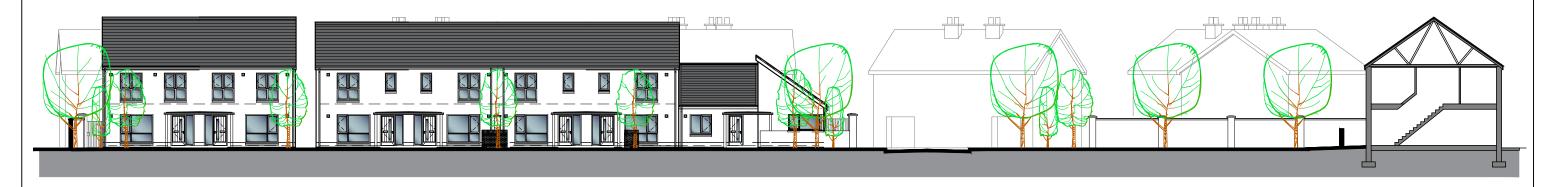

# LONG CONTIGUOUS ELEVATION

SHORT CONTIGUOUS ELEVATION

| Revised Application | 20.02.24 | JJC  | Α  |
|---------------------|----------|------|----|
| DESCRIPTION         | DATE     | INIT | RE |

Offaly County Council
Housing Capital,
Áras an Chontae, Tullamore
© 057 9346800

| Mc | Ioon Dyon | A Director of Services |  |
|----|-----------|------------------------|--|

| PROJECT:         | 10 No SOCIAL HOUSES AT<br>SYCAMORE DRIVE,<br>BALLYCUMBER, Co OFFALY<br>CONTIGUOUS ELEVATIONS |                       |                  |  |  |
|------------------|----------------------------------------------------------------------------------------------|-----------------------|------------------|--|--|
| TITLE:           |                                                                                              |                       |                  |  |  |
| SCALE:<br>N.T.S  | PROJECT No:<br>19-10                                                                         | DRAWING No:<br>P8-206 | REVISION:        |  |  |
| DATE:<br>Feb '24 | DRAWN BY:<br>J.H                                                                             | CHECKED:<br>N.MG      | APPROVED:<br>J.C |  |  |