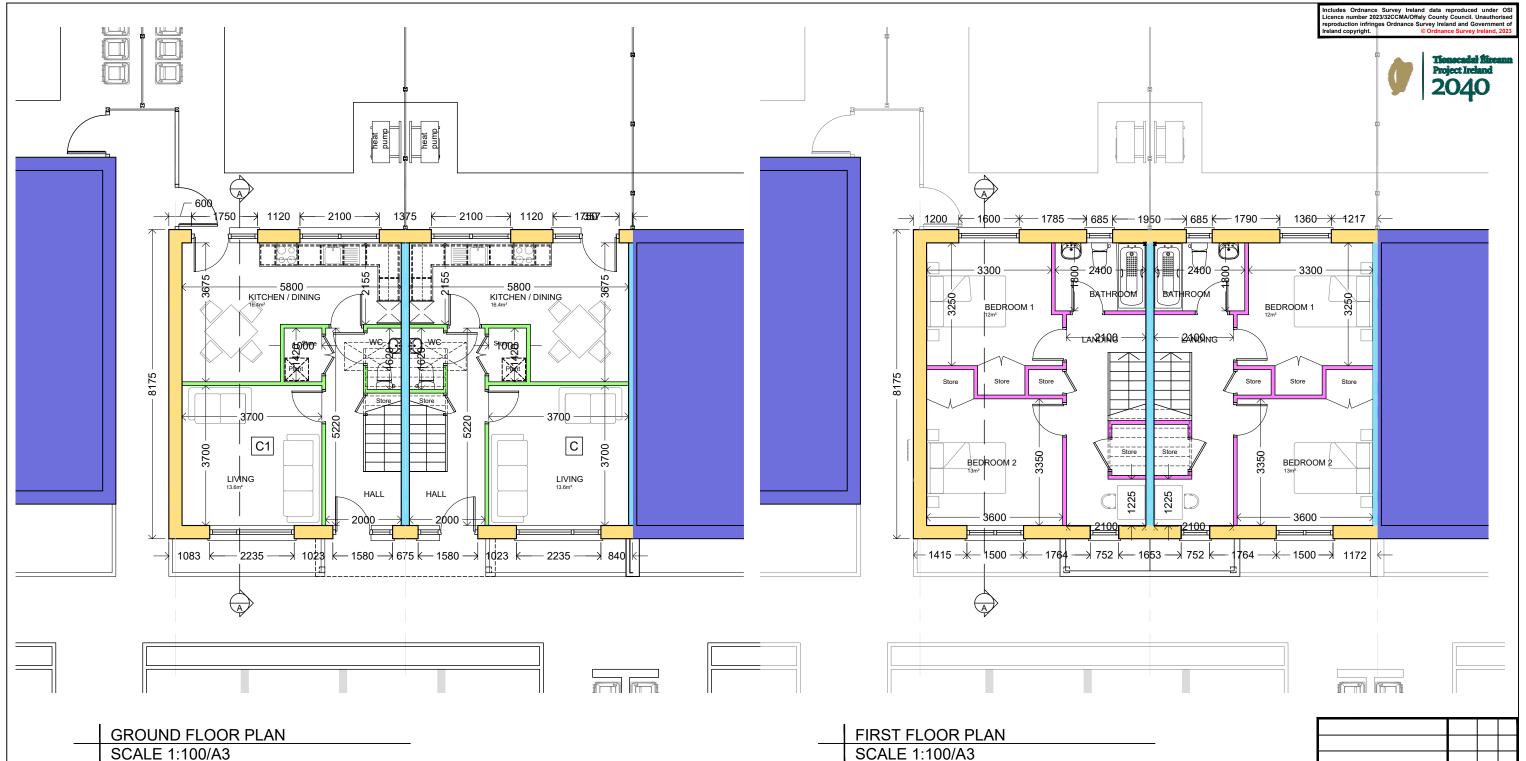

#### AREA SCHEDULE Room Area M<sup>2</sup> Aggregate M<sup>2</sup> Kitchen / Dining 16.4 30.0 Living Room 13.6 Store [plant] 1.4 2 BED Under Stairs [store] 8.0 4.0 HOUSE First Floor [store] 0.6 TYPE C, C1 First Floor [store] 1.2 12.0 Bedroom 1 13.0 Bedroom 2 TOTAL AREA 86.7

NOTE: **ELEMENT U-VALUE MAX** WALL 0.15W/m²k **FLOOR** 0.15W/m²k ROOF (SLOPING) 0.16W/m²k ROOF (CEILING) 0.14W/m<sup>2</sup>k FLAT ROOF 0.20W/m²k

- All details to be in accordance with technical guidance document part L - acceptable construction
- All works to be carried out in conjunction with Architectural, Engineering & M&E drawings & specifications.
- current Technical Guidance Documents /Building