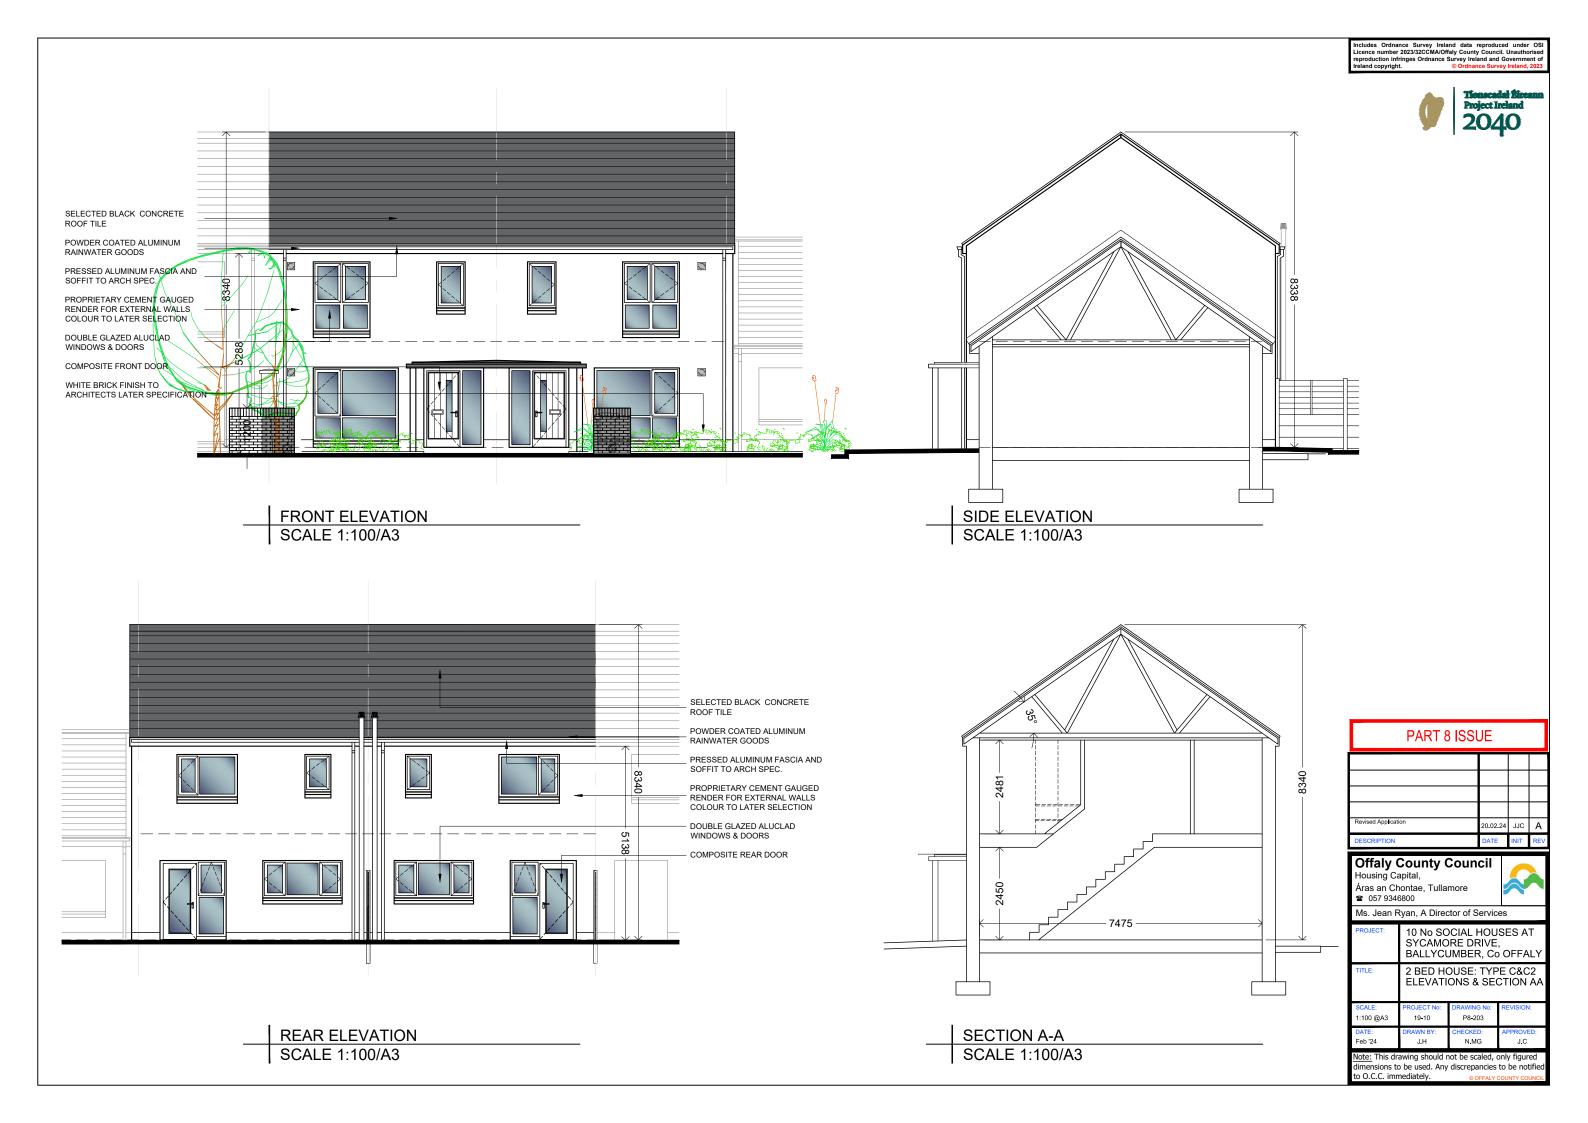

# Offaly County Council Housing Capital,

Áras an Chontae, Tullamore 

2 057 9346800

Ms. Jean Ryan, A Director of Services

| Ms. Jean Ryan, A Director of Services |                                        |  |  |
|---------------------------------------|----------------------------------------|--|--|
| PROJECT:                              | 10 No SOCIAL HOUSES AT SYCAMORE DRIVE, |  |  |

|        |                                                 | JMBER, Co   |                     |
|--------|-------------------------------------------------|-------------|---------------------|
| TITLE: | 2 BED HOUSE: TYPE C&C<br>ELEVATIONS & SECTION A |             | PE C&C1<br>CTION AA |
| SCALE: | PROJECT No:                                     | DRAWING No: | REVISION:           |

| SCALE:<br>1:100 @A3 | PROJECT No:<br>19-10 | DRAWING No:<br>P8-203 | REVISION: |
|---------------------|----------------------|-----------------------|-----------|
| DATE:               | DRAWN BY:            | CHECKED:              | APPROVED: |
| Feb '24             | J.H                  | N.MG                  | J.C       |