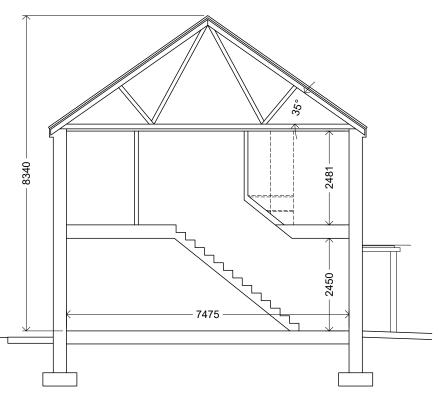

DOUBLE GLAZED AUGAD
WINDOWS & DOORS

COMPOSITE REAR DOOR

REAR ELEVATION SCALE 1:100/A3

SECTION A-A SCALE 1:100/A3

SIDE ELEVATION SCALE 1:100/A3

 SCALE:
 PROJECT No:
 DRAWING No:
 REVISION:

 1:100 @A3
 19-10
 P8-202
 REVISION:

 DATE:
 DRAWN BY:
 CHECKED:
 APPROVED:

 Feb '24
 J.H
 N.MG
 J.C

8238

FRONT ELEVATION
SCALE 1:100/A3

SIDE ELEVATION
SCALE 1:100/A3

REAR ELEVATION SCALE 1:100/A3

SECTION A-A SCALE 1:100/A3

| PART 8 ISSUE        |          |      |     |  |
|---------------------|----------|------|-----|--|
|                     |          |      |     |  |
|                     |          |      |     |  |
|                     |          |      |     |  |
|                     |          |      |     |  |
| Revised Application | 20.02.24 | JJC  | Α   |  |
| DESCRIPTION         | DATE     | INIT | REV |  |
|                     |          |      |     |  |