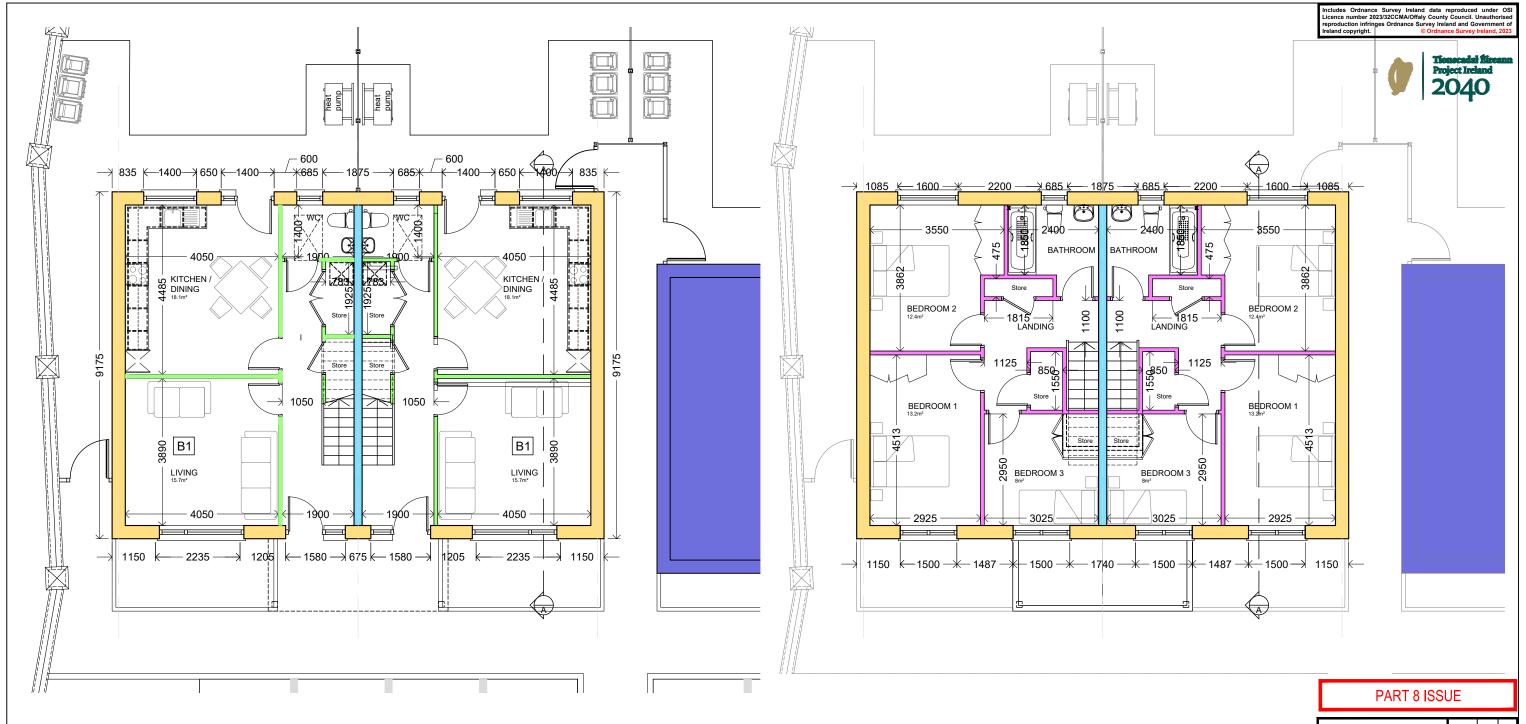

Note: This drawing should not be scaled, only figured dimensions to be used. Any discrepancies to be noti

**GROUND FLOOR PLAN** SCALE 1:100/A3

> **AREA SCHEDULE** Area M<sup>2</sup> Aggregate M<sup>2</sup> Room Kitchen / Dining 18.1 33.8 Living Room 15.7 Store [plant] 1.4 Under Stairs [store] 1.4 3 BED 4.9 First Floor [store] HOUSE 8.0 TYPE B1 First Floor [store] 1.3 13.2 Bedroom 1 12.4 Bedroom 2 8.0 Bedroom 3 TOTAL AREA 102.4

# FIRST FLOOR PLAN SCALE 1:100/A3

NOTE: **ELEMENT U-VALUE MAX** WALL 0.15W/m²k **FLOOR**  $0.15W/m^2k$ ROOF (SLOPING) 0.16W/m²k ROOF (CEILING) 0.14W/m<sup>2</sup>k 0.20W/m²k **FLAT ROOF** WINDOW/DOOR

- All details to be in accordance with technical guidance document part L - acceptable construction
- All works to be carried out in conjunction with Architectural, Engineering & M&E drawings &
- All works to be carried out in accordance with current Technical Guidance Documents /Building Regulations and Building Standards.