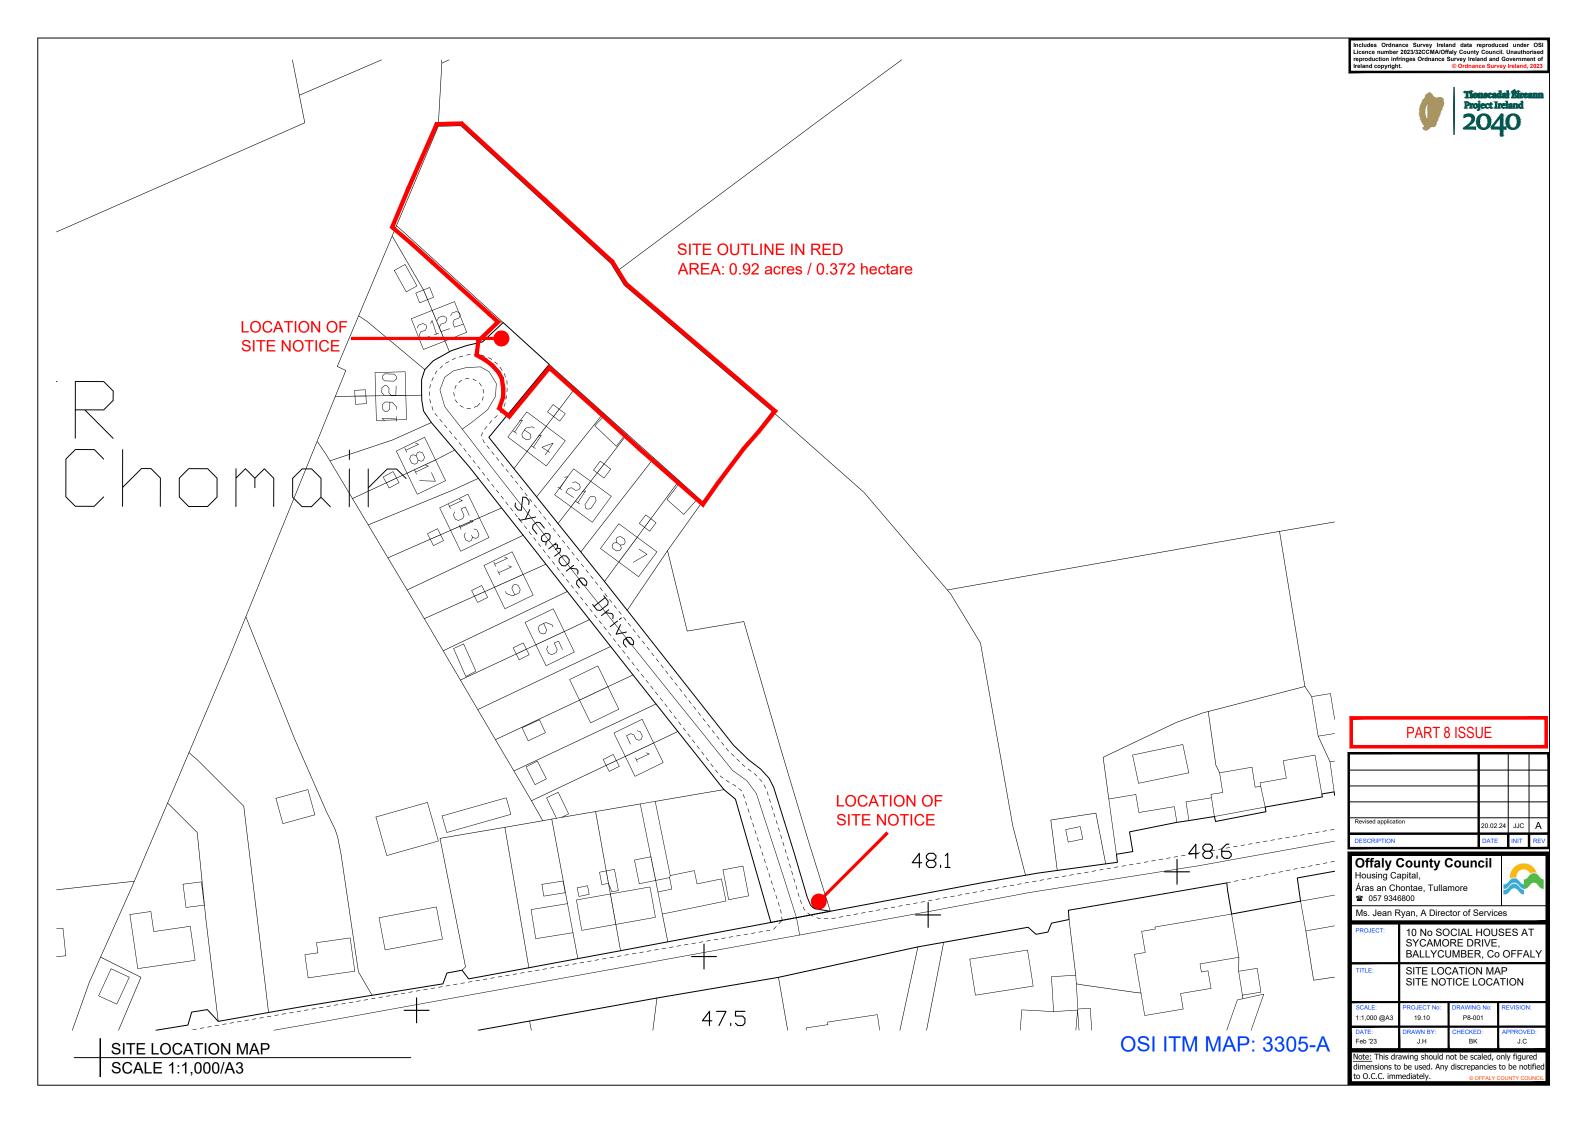

# Offaly County Council Housing Capital Section

10 No SOCIAL HOUSES

AT

SYCAMORE DRIVE,

BALLYCUMBER, Co OFFALY

Part 8 ISSUE

Housing Capital Section
Offaly County Council
Áras an Chontae
Charleville Road,
Tullamore, Co Offaly
Tel: (057) 9346800.
Fax: (057) 9346868



Ms. Jean Ryan,
A/Director of Services,
Housing Section
Offaly County Council
Áras an Chontae
Charleville Road,
Tullamore, Co Offaly

















SCALE 1:100/A3

| AREA SCHEDULE |                  |         |   |                          |  |
|---------------|------------------|---------|---|--------------------------|--|
|               | Room             | Area M² |   | Aggregate M <sup>2</sup> |  |
|               | Kitchen / Dining | 21.4    | ] | 39.4                     |  |
|               | Living Room      | 18.0    |   |                          |  |
| House Type    | Store [plant]    | 0.8     |   |                          |  |
|               | Store [hall]     | 1.6     | ] | 5.0                      |  |
|               | Store [hall]     | 2.6     |   |                          |  |
| Α             | Bedroom 1        | 7.2     |   |                          |  |
|               | Bedroom 2        | 11.3