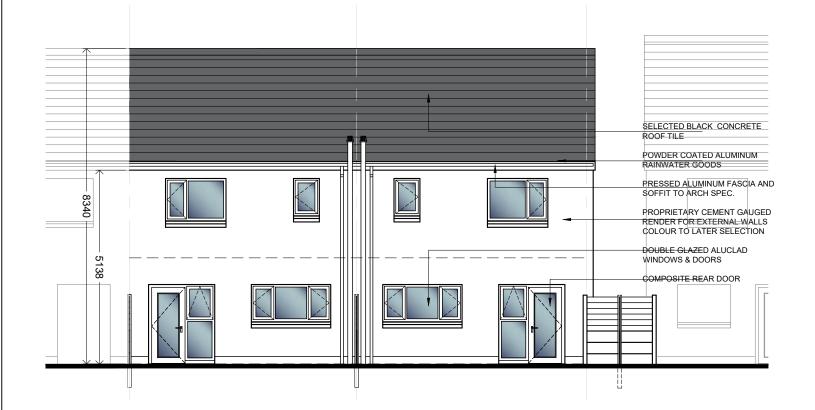

DOUBLE GLAZED AUGAD
WINDOWS & DOORS

COMPOSITE REAR DOOR

REAR ELEVATION SCALE 1:100/A3

SECTION A-A SCALE 1:100/A3

SIDE ELEVATION SCALE 1:100/A3

 SCALE:
 PROJECT No:
 DRAWING No:
 REVISION:

 1:100 @A3
 19-10
 P8-202
 REVISION:

 DATE:
 DRAWN BY:
 CHECKED:
 APPROVED:

 Feb '24
 J.H
 N.MG
 J.C

8238

FRONT ELEVATION
SCALE 1:100/A3

SIDE ELEVATION
SCALE 1:100/A3

REAR ELEVATION SCALE 1:100/A3

SECTION A-A SCALE 1:100/A3

| PART 8 ISSUE        |          |      |     |  |
|---------------------|----------|------|-----|--|
|                     |          |      |     |  |
|                     |          |      |     |  |
|                     |          |      |     |  |
|                     |          |      |     |  |
| Revised Application | 20.02.24 | JJC  | Α   |  |
| DESCRIPTION         | DATE     | INIT | REV |  |
|                     |          |      |     |  |