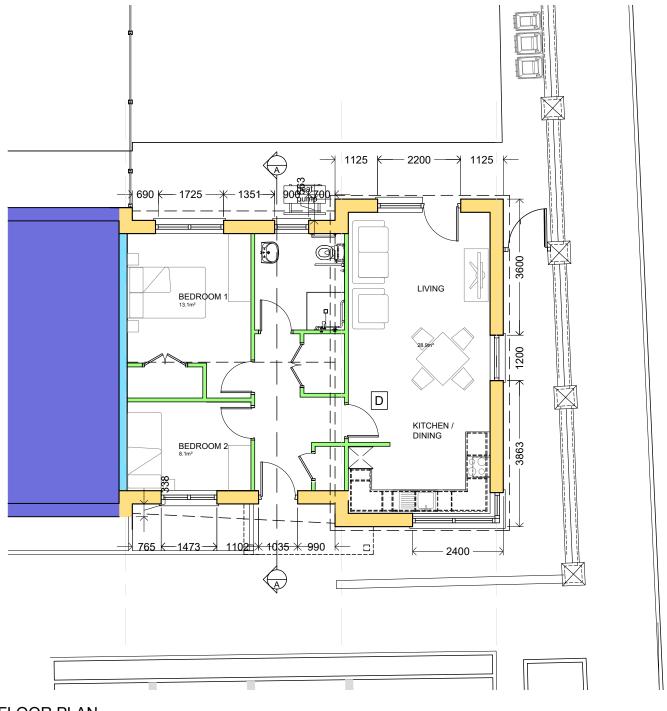

|                                                   | AREA SCH                          | DULE |   |      |  |
|---------------------------------------------------|-----------------------------------|------|---|------|--|
| Room Area M <sup>2</sup> Aggregate M <sup>2</sup> |                                   |      |   |      |  |
|                                                   | Kitchen / Dining /<br>Living Room | 28.9 |   | 28.9 |  |
|                                                   | Store [plant]                     | 1.5  |   |      |  |
| 2 BED                                             | Bedroom 1 [store]                 | 1.6  | ] | 3.8  |  |
| HOUSE<br>TYPE D                                   | Hall [store]                      | 0.8  |   |      |  |
| TIFED                                             | Bedroom 1                         | 13.1 |   |      |  |
|                                                   | Bedroom 2                         | 8.1  |   |      |  |
|                                                   | TOTAL AREA                        | 68.6 |   |      |  |

 NOTE:

 ELEMENT
 U-VALUE MAX

 WALL
 0.15W/m²k

 FLOOR
 0.15W/m²k

 ROOF (SLOPING)
 0.16W/m²k

 ROOF (CEILING)
 0.14W/m²k

 FLAT ROOF
 0.20W/m²k

 WINDOW/DOOR
 1.2W/m²k / 1.1W/m²k

- All details to be in accordance with technical guidance document part L acceptable construction details.
- All works to be carried out in conjunction with Architectural, Engineering & M&E drawings & specifications.
- All works to be carried out in accordance with current Technical Guidance Documents /Building Regulations and Building Standards.

# Offaly County Council Housing Capital,

Housing Capital,
Áras an Chontae, Tullamore

PART 8 ISSUE

| Wis. ocali i        | 10 No SOCIAL HOUSES AT<br>SYCAMORE DRIVE,<br>BALLYCUMBER, Co OFFALY |                       |           |  |
|---------------------|---------------------------------------------------------------------|-----------------------|-----------|--|
| PROJECT:            |                                                                     |                       |           |  |
| TITLE:              | 2 BED HOUSE: TYPE D<br>OPD BUNGALOW<br>FLOOR PLAN                   |                       |           |  |
| SCALE:<br>1:100 @A3 | PROJECT No:<br>19-10                                                | DRAWING No:<br>P8-105 | REVISION: |  |
| DATE: DRAWN BY: CHI |                                                                     | CHECKED:<br>N MG      | APPROVED: |  |