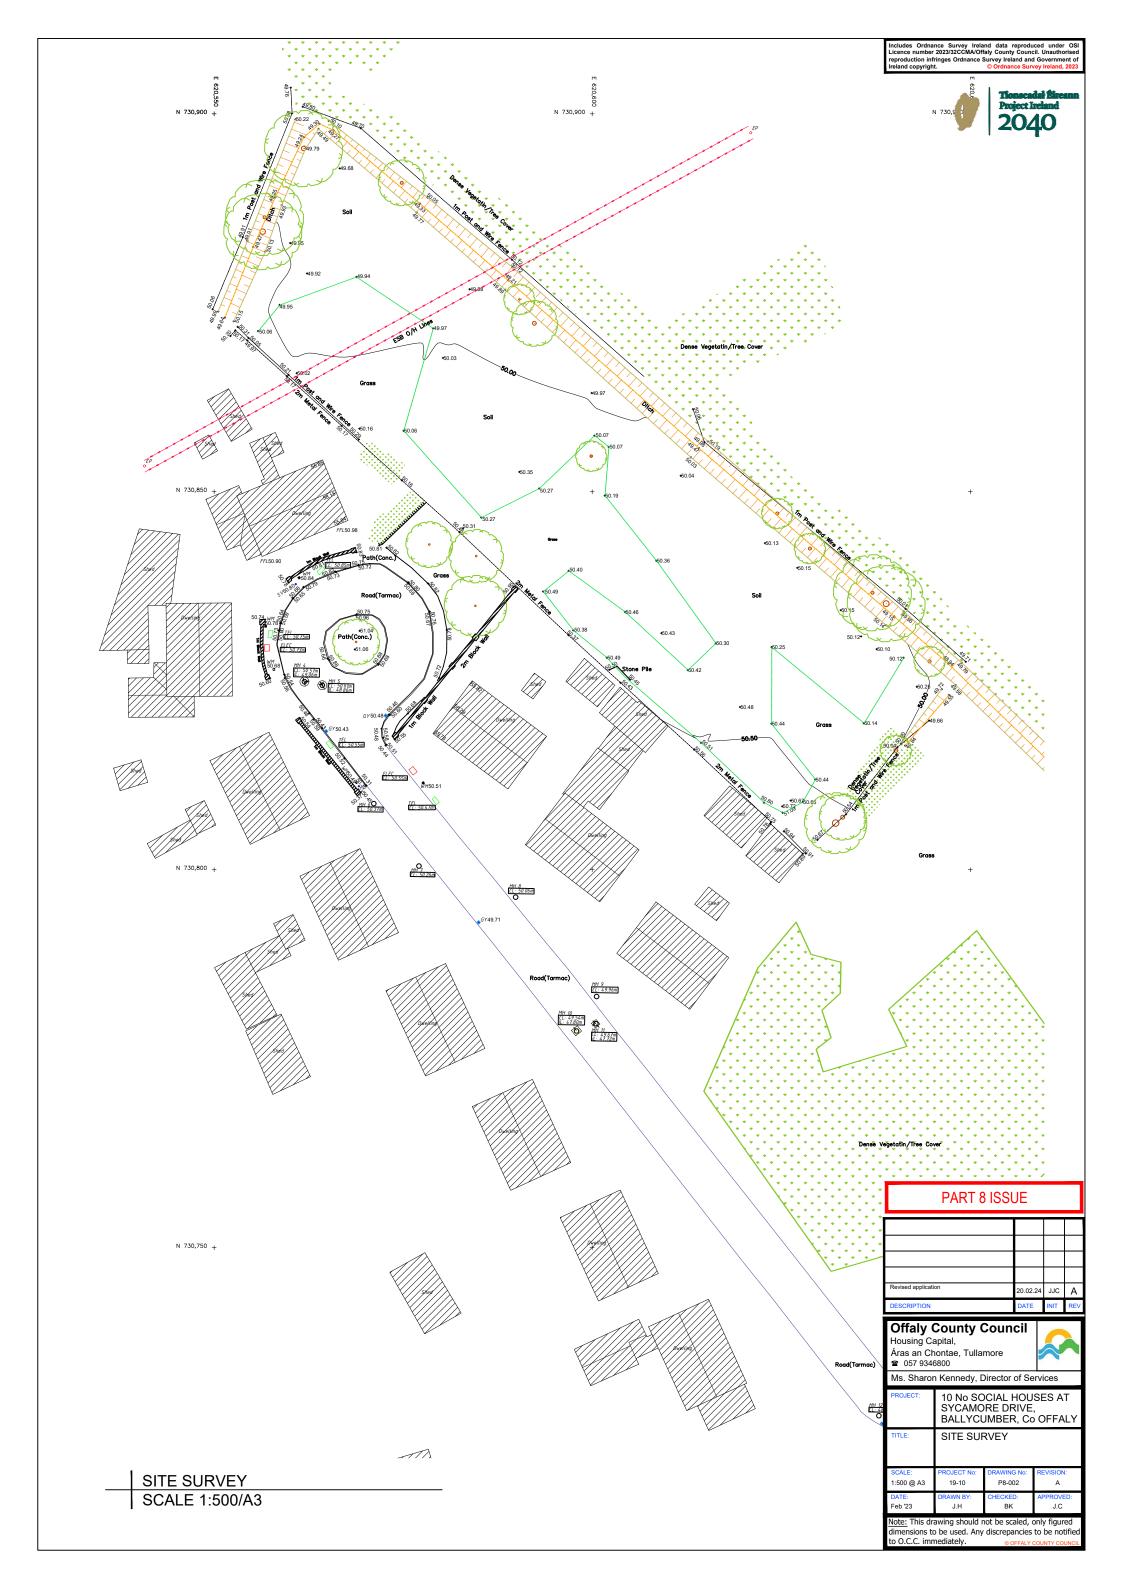

# Offaly County Council Housing Capital Section

10 No SOCIAL HOUSES

AT

SYCAMORE DRIVE,

BALLYCUMBER, Co OFFALY

Part 8 ISSUE

Housing Capital Section
Offaly County Council
Áras an Chontae
Charleville Road,
Tullamore, Co Offaly
Tel: (057) 9346800.
Fax: (057) 9346868



Ms. Jean Ryan,
A/Director of Services,
Housing Section
Offaly County Council
Áras an Chontae
Charleville Road,
Tullamore, Co Offaly

















SCALE 1:100/A3

| AREA SCHEDULE |                  |         |   |                          |  |
|---------------|------------------|---------|---|--------------------------|--|
|               | Room             | Area M² |   | Aggregate M <sup>2</sup> |  |
|               | Kitchen / Dining | 21.4    | ] | 39.4                     |  |
|               | Living Room      | 18.0    |   |                          |  |
| House Type    | Store [plant]    | 0.8     |   |                          |  |
|               | Store [hall]     | 1.6     | ] | 5.0                      |  |
|               | Store [hall]     | 2.6     |   |                          |  |
| Α             | Bedroom 1        | 7.2     |   |                          |  |
|               | Bedroom 2        | 11.3