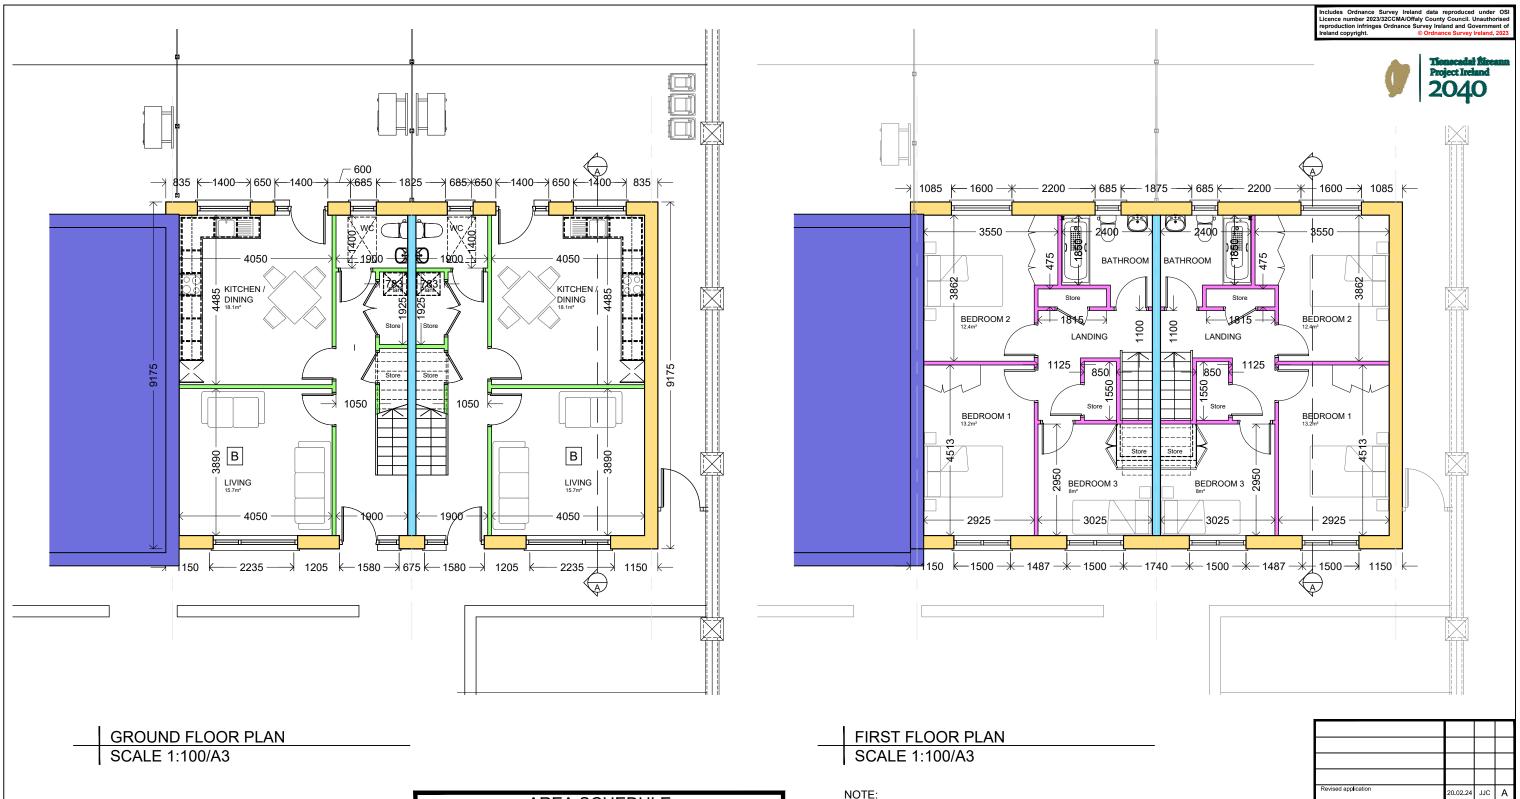

## STRUCTURE

350MM CAVITY: 100mm INNER LEAF 150mm CAVITY WITH 110mm INSULATION 100mm OUTER LEAF 100mm SOLID BLOCK WORK INTERNAL WALL: PARTY WALL: 215MM SOLID BLOCK WORK **PARTITIONS:** STUD PARTITION

| AREA SCHEDULE |                      |         |       |              |  |
|---------------|----------------------|---------|-------|--------------|--|
|               | Room                 | Area M² |       | Aggregate M² |  |
|               | Kitchen / Dining     | 18.1    | ]     | 33.8         |  |
|               | Living Room          | 15.7    |       | 33.5         |  |
|               | Store [plant]        | 1.4     |       |              |  |
| 3 BED         | Under Stairs [store] | 1.4     | ١,    | 4.9          |  |
| HOUSE         | First Floor [store]  | 0.8     | ]<br> | 4.9          |  |
| TYPE B        | First Floor [store]  | 1.3     |       |              |  |
|               | Bedroom 1            | 13.2    |       |              |  |
|               | Bedroom 2            | 12.4    |       |              |  |
|               | Bedroom 3            | 8.0     |       |              |  |
|               | TOTAL AREA           | 102.4   |       |              |  |

**ELEMENT U-VALUE MAX** WALL 0.15W/m²k **FLOOR**  $0.15W/m^2k$ ROOF (SLOPING) 0.16W/m²k ROOF (CEILING) 0.14W/m<sup>2</sup>k FLAT ROOF 0.20W/m²k WINDOW/DOOR 1.2W/m<sup>2</sup>k / 1.1W/m<sup>2</sup>k

- All details to be in accordance with technical guidance document part L - acceptable construction details
- All works to be carried out in conjunction with Architectural, Engineering & M&E drawings & specifications.
- All works to be carried out in accordance with current Technical Guidance Documents /Building Regulations and Building Standards.