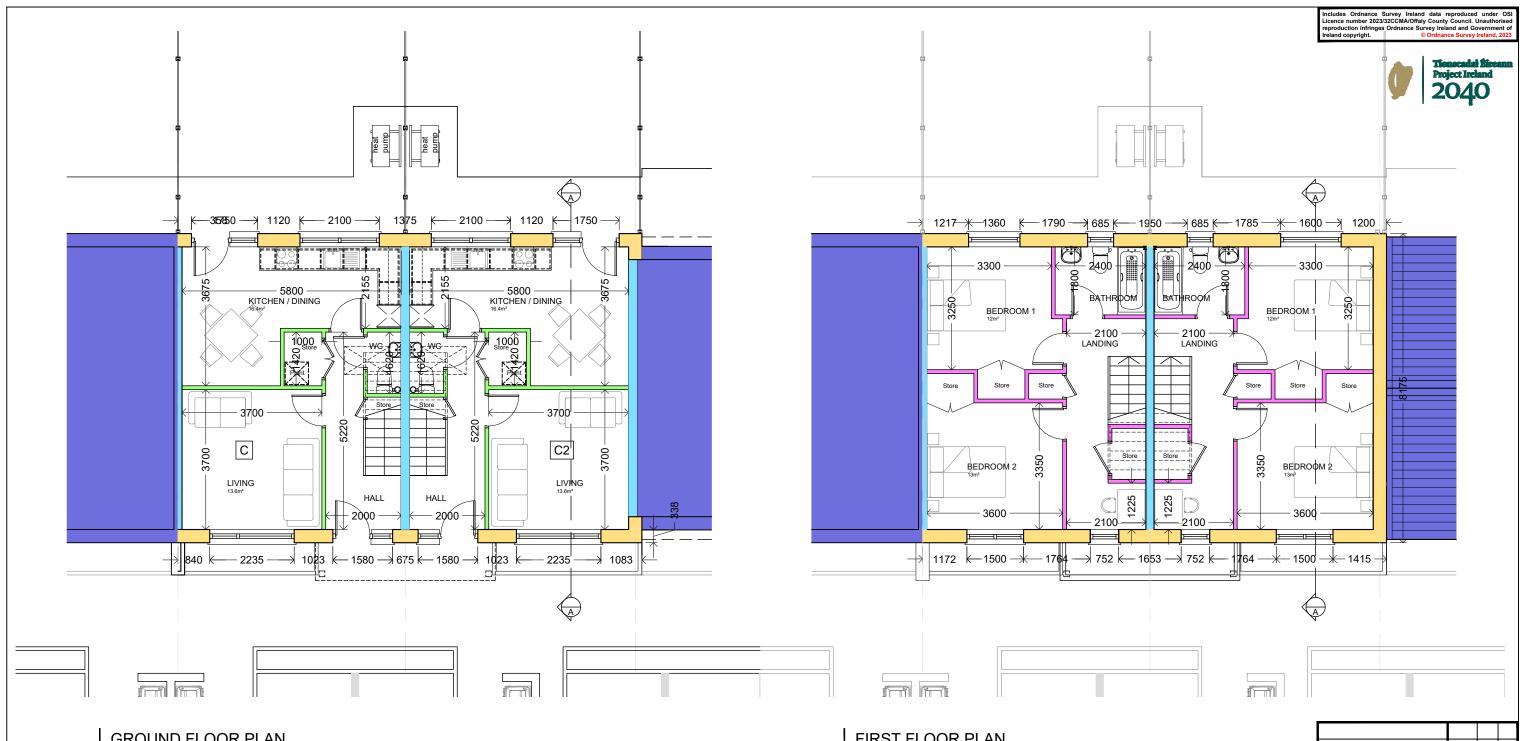

#### AREA SCHEDULE Room Area M<sup>2</sup> Aggregate M<sup>2</sup> Kitchen / Dining 16.4 30.0 Living Room 13.6 Store [plant] 1.4 Under Stairs [store] 8.0 HOUSE 4.0 First Floor [store] TYPE C & 0.6 C2 First Floor [store] 1.2 12.0 Bedroom 1 13.0 Bedroom 2 TOTAL AREA 86.7

# FIRST FLOOR PLAN SCALE 1:100/A3

NOTE: **ELEMENT U-VALUE MAX** WALL 0.15W/m²k **FLOOR**  $0.15W/m^2k$ ROOF (SLOPING) 0.16W/m²k ROOF (CEILING)  $0.14W/m^2k$ 0.20W/m²k FLAT ROOF

• All details to be in accordance with technical guidance document part L - acceptable construction

1.2W/m<sup>2</sup>k / 1.1W/m<sup>2</sup>k

- All works to be carried out in conjunction with Architectural, Engineering & M&E drawings & specifications.
- All works to be carried out in accordance with current Technical Guidance Documents /Building Regulations and Building Standards.

Note: This drawing should not be scaled, only figured dimensions to be used. Any discrepancies to be notifit to O.C.C. immediately.

| STRUCTURE |  |
|-----------|--|
|-----------|--|

| 350MM CAVITY:  | 100mm INNER LEAF<br>150mm CAVITY WITH 110mm INSULATION<br>100mm OUTER LEAF |
|----------------|----------------------------------------------------------------------------|
| INTERNAL WALL: | 100mm SOLID BLOCK WORK                                                     |
| PARTY WALL:    | 215MM SOLID BLOCK WORK                                                     |
| PARTITIONS:    | STUD PARTITION                                                             |

Note: This drawing should not be scaled, only figured dimensions to be used. Any discrepancies to be noti

350MM CAVITY: 100mm INNER LEAF 150mm CAVITY WITH 110mm INSULATION 100mm OUTER LEAF INTERNAL WALL: 100mm SOLID BLOCK WORK PARTY WALL: 215MM SOLID BLOCK WORK **PARTITIONS:** STUD PARTITION