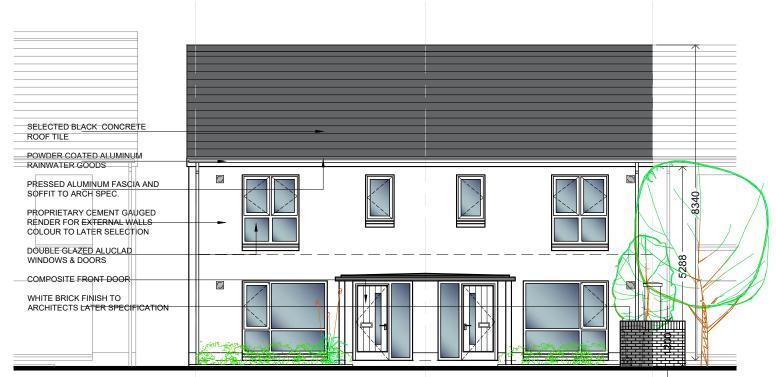

FRONT ELEVATION SCALE 1:100/A3

SELECTED BLACK CONCRETE
ROOF-TILE

POWDER COATED ALUMINUM
RANNAYTER GOODS

PROPRIETARY CEMENT GAUGED
PROPRIETARY CEMENT GAUGED
RENDER FOR EXTERNAL WALLS
COLOUR TO LATER SELECTION

DOUBLE GLAZED AUGAD
WINDOWS & DOORS

COMPOSITE REAR DOOR

REAR ELEVATION SCALE 1:100/A3

SECTION A-A SCALE 1:100/A3

SIDE ELEVATION SCALE 1:100/A3

 SCALE:
 PROJECT No:
 DRAWING No:
 REVISION:

 1:100 @A3
 19-10
 P8-202
 REVISION:

 DATE:
 DRAWN BY:
 CHECKED:
 APPROVED:

 Feb '24
 J.H
 N.MG
 J.C

8238

FRONT ELEVATION
SCALE 1:100/A3

SIDE ELEVATION
SCALE 1:100/A3

REAR ELEVATION SCALE 1:100/A3

SECTION A-A SCALE 1:100/A3

| PART 8 ISSUE        |          |      |     |  |
|---------------------|----------|------|-----|--|
|                     |          |      |     |  |
|                     |          |      |     |  |
|                     |          |      |     |  |
|                     |          |      |     |  |
| Revised Application | 20.02.24 | JJC  | Α   |  |
| DESCRIPTION         | DATE     | INIT | REV |  |
|                     |          |      |     |  |