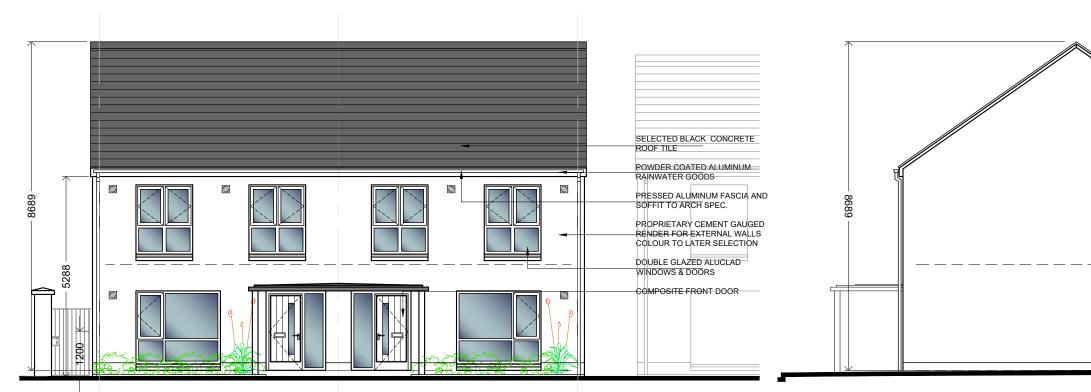

# Housing Capital,

Áras an Chontae, Tullamore

| ₩ 057 9346800                        |   |
|--------------------------------------|---|
| Ms. Jean Ryan, A Director of Service | s |

| PROJECT: | 10 No SOCIAL HOUSES AT<br>SYCAMORE DRIVE,<br>BALLYCUMBER, Co OFFALY |
|----------|---------------------------------------------------------------------|
| TITLE:   | 3 BED HOUSE: TYPE B<br>TWO STOREY<br>FLOOR PLAN                     |

|           | FLOOR PLAN  |             |           |
|-----------|-------------|-------------|-----------|
| SCALE:    | PROJECT No: | DRAWING No: | REVISION: |
| 1:100 @A3 | 19-10       | P8-101      |           |
| DATE:     | DRAWN BY:   | CHECKED:    | APPROVED: |
| Feb '24   | J.H         | BK          | J.C       |