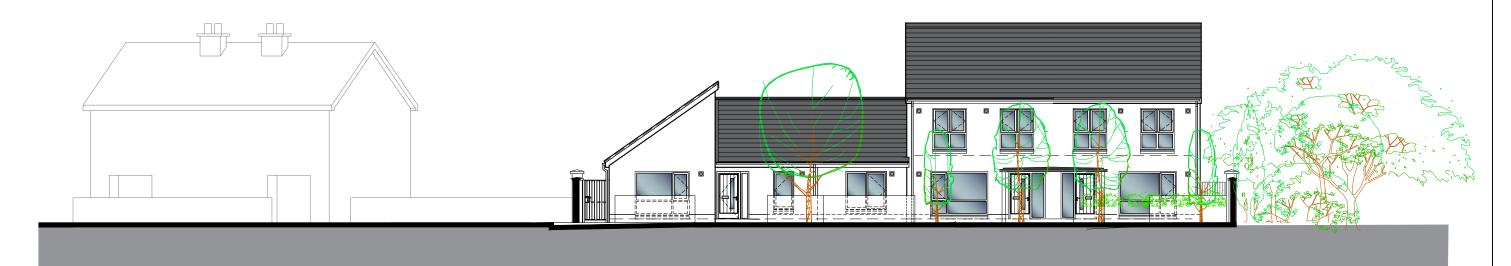

# LONG CONTIGUOUS ELEVATION

SHORT CONTIGUOUS ELEVATION

| Revised Application | 20.02.24 | JJC  | Α  |
|---------------------|----------|------|----|
| DESCRIPTION         | DATE     | INIT | RE |

Offaly County Council
Housing Capital,
Áras an Chontae, Tullamore
© 057 9346800

| Mc | Ioon Dyon | A Director of Services |  |
|----|-----------|------------------------|--|

| PROJECT:         | 10 No SOCIAL HOUSES AT<br>SYCAMORE DRIVE,<br>BALLYCUMBER, Co OFFALY<br>CONTIGUOUS ELEVATIONS |                       |                  |  |  |
|------------------|----------------------------------------------------------------------------------------------|-----------------------|------------------|--|--|
| TITLE:           |                                                                                              |                       |                  |  |  |
| SCALE:<br>N.T.S  | PROJECT No:<br>19-10                                                                         | DRAWING No:<br>P8-206 | REVISION:        |  |  |
| DATE:<br>Feb '24 | DRAWN BY:<br>J.H                                                                             | CHECKED:<br>N.MG      | APPROVED:<br>J.C |  |  |