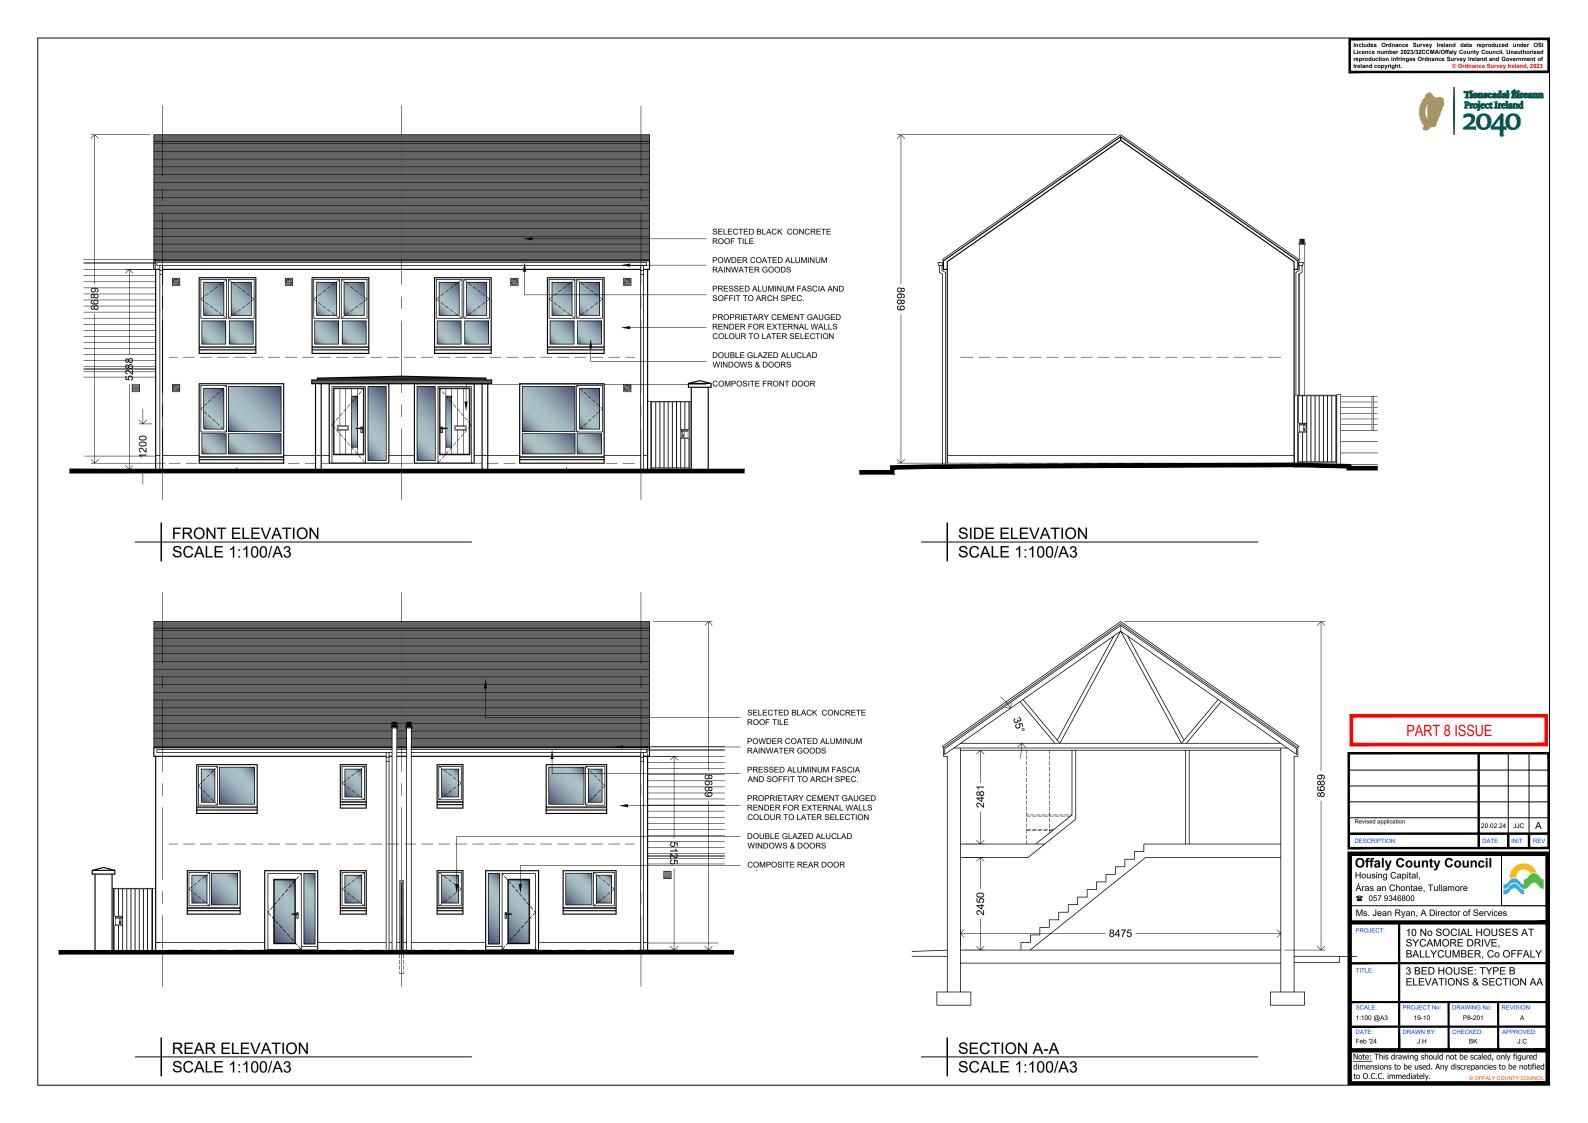

# Housing Capital,

Áras an Chontae, Tullamore

| ₩ 057 9346800                        |   |
|--------------------------------------|---|
| Ms. Jean Ryan, A Director of Service | s |

| PROJECT: | 10 No SOCIAL HOUSES AT<br>SYCAMORE DRIVE,<br>BALLYCUMBER, Co OFFALY |
|----------|---------------------------------------------------------------------|
| TITLE:   | 3 BED HOUSE: TYPE B<br>TWO STOREY<br>FLOOR PLAN                     |

|           | FLOOR PLAN  |             |           |
|-----------|-------------|-------------|-----------|
| SCALE:    | PROJECT No: | DRAWING No: | REVISION: |
| 1:100 @A3 | 19-10       | P8-101      |           |
| DATE:     | DRAWN BY:   | CHECKED:    | APPROVED: |
| Feb '24   | J.H         | BK          | J.C       |