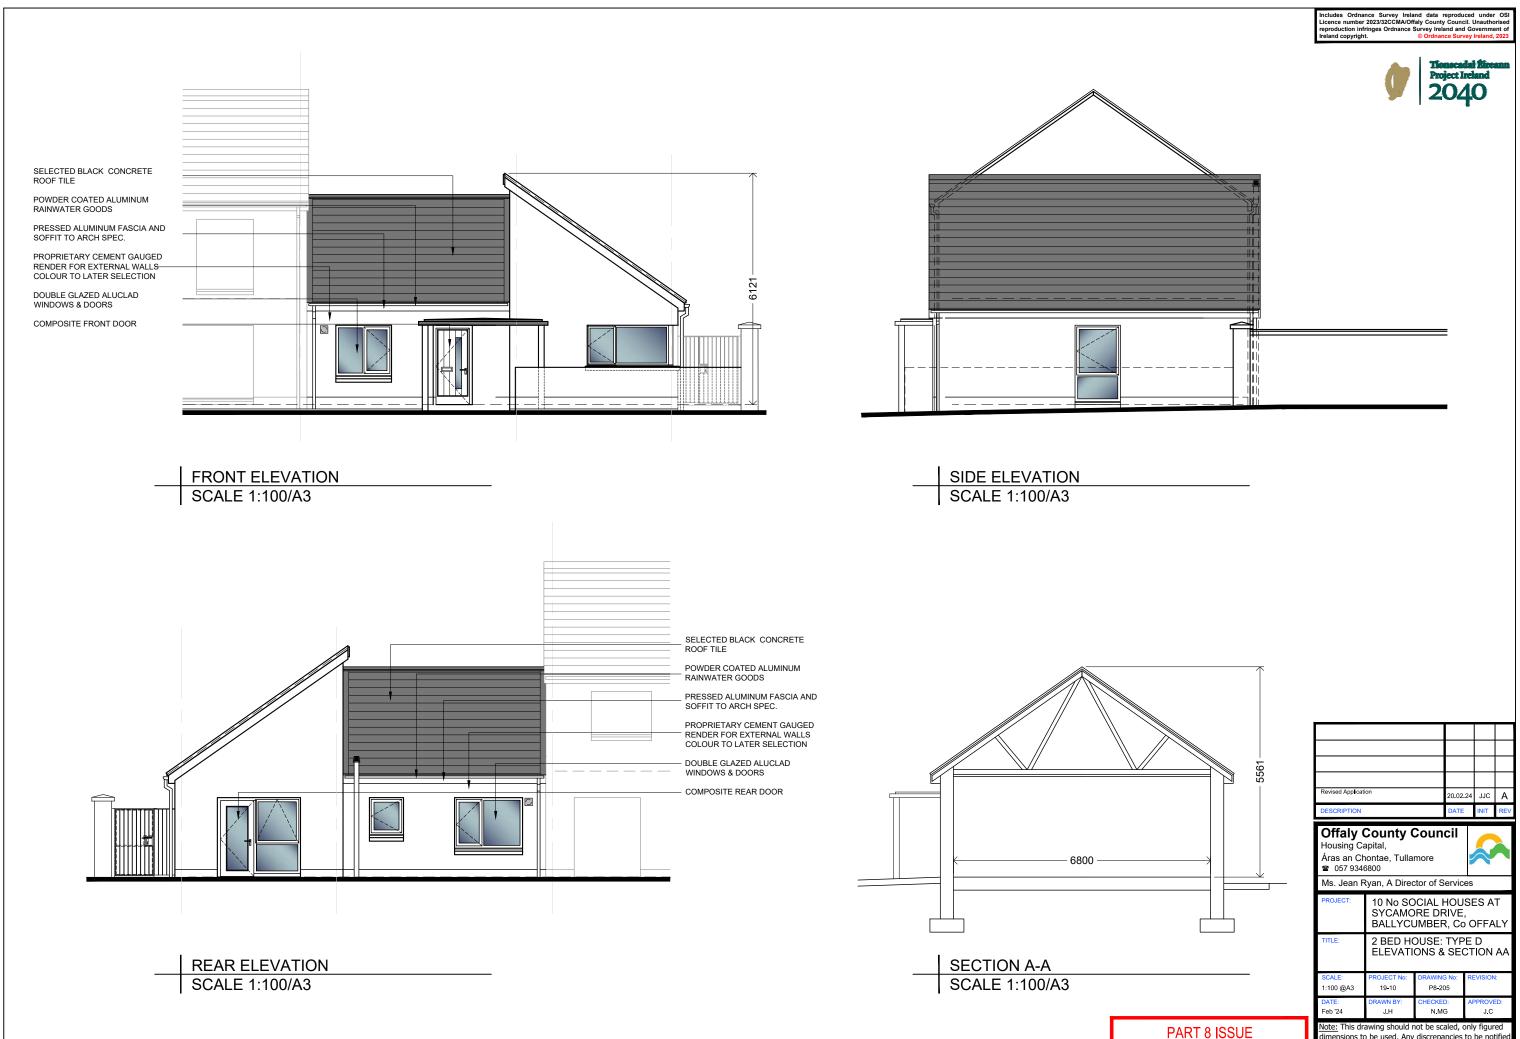

|                                                   | AREA SCH                          | DULE |   |      |  |
|---------------------------------------------------|-----------------------------------|------|---|------|--|
| Room Area M <sup>2</sup> Aggregate M <sup>2</sup> |                                   |      |   |      |  |
|                                                   | Kitchen / Dining /<br>Living Room | 28.9 |   | 28.9 |  |
|                                                   | Store [plant]                     | 1.5  |   |      |  |
| 2 BED                                             | Bedroom 1 [store]                 | 1.6  | ] | 3.8  |  |
| HOUSE<br>TYPE D                                   | Hall [store]                      | 0.8  |   |      |  |
| TIFED                                             | Bedroom 1                         | 13.1 |   |      |  |
|                                                   | Bedroom 2                         | 8.1  |   |      |  |
|                                                   | TOTAL AREA                        | 68.6 |   |      |  |

 NOTE:

 ELEMENT
 U-VALUE MAX

 WALL
 0.15W/m²k

 FLOOR
 0.15W/m²k

 ROOF (SLOPING)
 0.16W/m²k

 ROOF (CEILING)
 0.14W/m²k

 FLAT ROOF
 0.20W/m²k

 WINDOW/DOOR
 1.2W/m²k / 1.1W/m²k

- All details to be in accordance with technical guidance document part L acceptable construction details.
- All works to be carried out in conjunction with Architectural, Engineering & M&E drawings & specifications.
- All works to be carried out in accordance with current Technical Guidance Documents /Building Regulations and Building Standards.

# Offaly County Council Housing Capital,

Housing Capital,
Áras an Chontae, Tullamore

PART 8 ISSUE

| Wis. ocali i        | 10 No SOCIAL HOUSES AT<br>SYCAMORE DRIVE,<br>BALLYCUMBER, Co OFFALY |                       |           |  |
|---------------------|---------------------------------------------------------------------|-----------------------|-----------|--|
| PROJECT:            |                                                                     |                       |           |  |
| TITLE:              | 2 BED HOUSE: TYPE D<br>OPD BUNGALOW<br>FLOOR PLAN                   |                       |           |  |
| SCALE:<br>1:100 @A3 | PROJECT No:<br>19-10                                                | DRAWING No:<br>P8-105 | REVISION: |  |
| DATE: DRAWN BY: CHI |                                                                     | CHECKED:<br>N MG      | APPROVED: |  |

PART 8 ISSUE Offaly County Council Housing Capital, Áras an Chontae, Tullamore **2** 057 9346800 Ms. Jean Ryan, A Director of Services 10 No SOCIAL HOUSES AT SYCAMORE DRIVE, BALLYCUMBER, Co OFFALY 3 BED HOUSE: TYPE B1 ELEVATIONS & SECTION AA